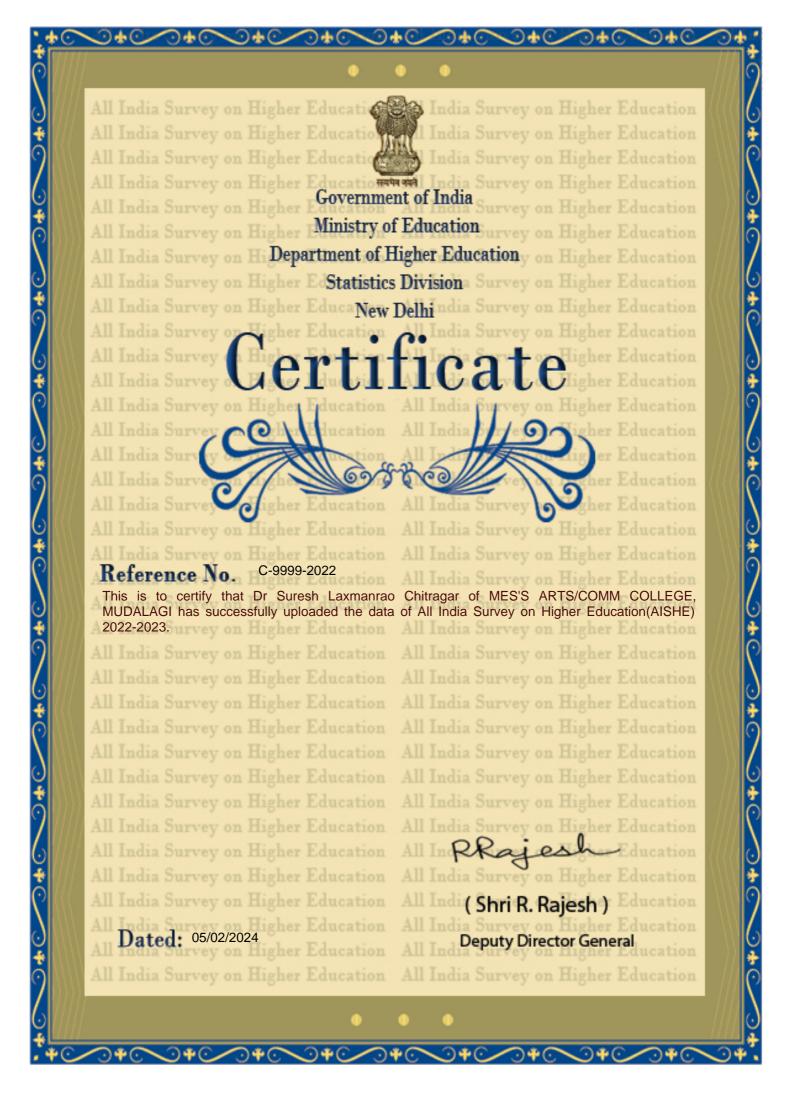

All India Survey on Higher Educati **Government of India** Ministry of Education India Survey on H. Department of Higher Education on Higher Education India Survey on Higher EdStatistics Division Survey on Higher Education India Survey on Higher Educa New Delhi C-9999-2022 Keference No. This is to certify that Dr Suresh Laxmanrao Chitragar of MES'S ARTS/COMM COLLEGE, MUDALAGI has successfully uploaded the data of All India Survey on Higher Education(AISHE) 2022-2023. India Survey on Higher E (Shri R. Rajesh) ale PRINCIPA Dated: 05/02/2024 **Deputy Director General** MES 01312 Tal:Gokak