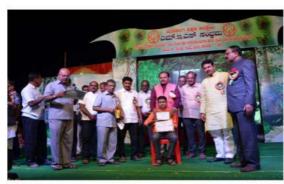

## Activity Report for the Year 2022-23

| Name of the Activity /<br>Event                    | Celebration of International Constitutional  Day  |          |       |
|----------------------------------------------------|---------------------------------------------------|----------|-------|
| Date of the Activity /<br>Event                    | 15-09-2023 @ 11-30 am                             |          |       |
| Organizing Unit / Agency<br>/ Collaborating Agency | Human Rights Association                          |          |       |
| Programme In-charge                                | Prof. S.C. Mantoor and Prof. V.R.Bagadi           |          |       |
| Objectives                                         | Celebration of International Constitutiona  Day   |          |       |
| Details of the Activity /<br>Events                | Prof. G.V.Nagaraj<br>Principal, Staff and Student |          |       |
| No. of Participants                                | Staff                                             | Students | Total |
|                                                    | 12                                                | 121      | 133   |
| Outcome of the Activity / Events                   | Development of Constitutional Awareness           |          |       |

Co-Ordinator IQAC

MES Arts & Commerce College Mudalgi PRINCIPAL
MES ARTS & COMMERCE
COLLEGE, MUDALGI-591312
Tal: Mudalgi Dist.Belagavi