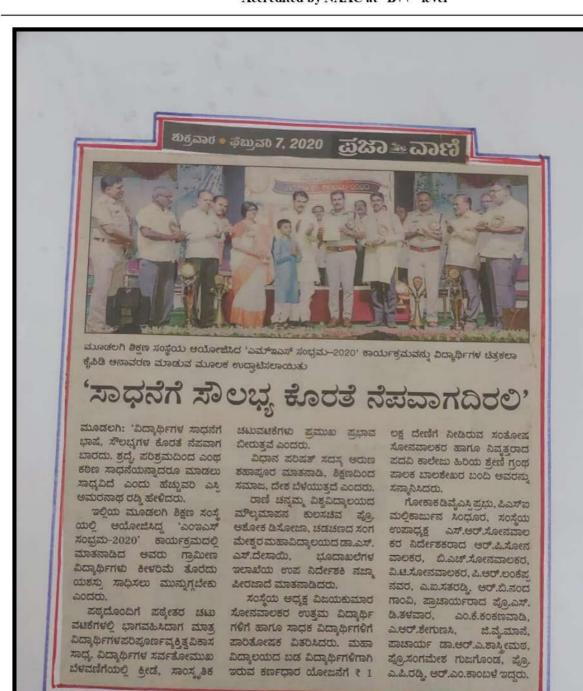

## Activity Report for the Year 2022-23

MUDALGI S91312 S

|                                                    |                                                                                                                                                                             |          | 011 Se 25 |  |
|----------------------------------------------------|-----------------------------------------------------------------------------------------------------------------------------------------------------------------------------|----------|-----------|--|
| Name of the Activity /<br>Event                    | International Day for Elimination of Violenc<br>against Women and International Human<br>Rights Day                                                                         |          |           |  |
| Date of the Activity /<br>Event                    | 13-12-2022 @ 10.00 am                                                                                                                                                       |          |           |  |
| Organizing Unit / Agency<br>/ Collaborating Agency | NSS, YRC, S&G,<br>Human Rights Association, ELC & VAF                                                                                                                       |          |           |  |
| Programme In-charge                                | Dr. S. L. Chitragar, Prof. S. G. Naik,<br>Prof. G. V. Nagaraj, Prof. Deepak Havale<br>and Prof. S. C. Mantoor                                                               |          |           |  |
| Objectives                                         | International Day for Elimination of Violence<br>against Women and International Human<br>Rights Day                                                                        |          |           |  |
| Details of the Activity /<br>Events                | Shri Y.P.Gadadi, CDPO, Gokak Smt. V.M.Barabari, Advocate, Smt. S.S. Bannur Advocate, Shri. V.A. Sonawalkar, Chairman, Directors of MES, Mudalgi Principal, Staff & Students |          |           |  |
| No. of Participants                                | Staff                                                                                                                                                                       | Students | Total     |  |
| to. or rarucipants                                 | 14                                                                                                                                                                          | 187      | 201       |  |
| Outcome of the Activity /                          | Human Rights Awareness and Women<br>Empowerment                                                                                                                             |          |           |  |
|                                                    |                                                                                                                                                                             |          | ^         |  |

## **ಅಂತಾರಾಷ್ಟ್ರೀಯ ಮಹಿಳಾ ದೌರ್ಜನ್ಯ ವಿರೋಧಿ ಪಾಗೂ** ಮಾನವ ಹಕ್ಕುಗಳ ದಿನಾಚರಡೆ

ಮಂಗಳವಾರ ದಿನಾಂಕ: ೧೩-೧೨-೨೦೨೨ ವೇಳೆ: ಮುಂಜಾನೆ ೧೦-೦೦ ಗಂಟೆ

ಅಧ್ಯಕ್ಷತೆ

: ಶ್ರೀ ವ್ಹಿ. ಎ. ಸೋನವಾಲ್ಕರ

ಅಧ್ಯಕ್ಷರು, ಮೂಡಲಗಿ ಶಿಕ್ಷಣ ಸಂಸ್ಥೆ, ಮೂಡಲಗಿ

ಮುಖ್ಯ ಅತಿಥಿಗಳು

: ಶ್ರೀ ವಾಯ್.ಪಿ. ಗದಾಡಿ

ಶಿಶು ಅಭಿವೃದ್ಧಿ ಯೋಜನಾಧಿಕಾರಿಗಳು, ಮೂಡಲಗಿ.

ಗೌರವ ಉಪಸ್ಥಿತಿ '

: ಶ್ರೀ ಎಸ್. ಆರ್. ಸೋನವಾಲ್ಕರ

ಉಪಾಧ್ಯಕ್ಷರು, ಮೂಡಲಗಿ ಶಿಕ್ಷಣ ಸಂಸ್ಥೆ, ಮೂಡಲಗಿ

ವಿಶೇಷ ಉಪನ್ಯಾಸ -1

ಉಪನ್ಯಾಸಕರು

: ಶ್ರೀಮತಿ ವೈಶಾಲಿ ಎಮ್. ಭರಬರಿ

ಜಿಲ್ಲಾ ಕಾರ್ಯಾಧ್ಯಕ್ಷರು, ರಾಷ್ಟ್ರೀಯ ಮಾನವ ಹಕ್ಕುಗಳ ಆಯೋಗ

ಹಾಗೂ ಸಾಮಾಜಿಕ ನ್ಯಾಯ, ಬೆಳಗಾವಿ.

ವಿಷಯ

: ಮಾನವ ಹಕ್ಕುಗಳು

ವಿಶೇಷ ಉಪನ್ಯಾಸ -2

ಉಪನ್ಯಾಸಕರು

: ಶ್ರೀಮತಿ ಸಂಗೀತಾ ಎಸ್. ಬನ್ನೂರ ನ್ಯಾಯವಾದಿಗಳು ಹಾಗೂ ಜಿಲ್ಲಾಧ್ಯಕ್ಷರು, ಮಹಿಳಾ ಘಟಕ, ರಾಷ್ಟ್ರೀಯ ಮಾನವ ಹಕ್ಕುಗಳ

ಆಯೋಗ ಹಾಗೂ ಸಾಮಾಜಿಕ ನ್ಯಾಯ, ಬೆಳಗಾವಿ.

ವಿಷಯ

: ಮಹಿಳಾ ಸಬಲೀಕರಣ

ಪ್ರೊ ಎಸ್.ಎಮ್.ಗುಜಗೊಂಡ ಅಧ್ಯಕ್ಷರು, ವಿದ್ಯಾರ್ಥಿ ಒಕ್ಕೂಟ ಡಾ. ಎಸ್.ಎಲ್.ಚಿತ್ರಗಾರ ಎನ್.ಎಸ್.ಎಸ್.ಘಟಕಾಧಿಕಾರಿಗಳು

ಪ್ರೊ ಎ.ಪಿ. ರಡ್ಡಿ ಪ್ರಾಚಾರ್ಯರು ಪ್ಕೊ ಎಸ್.ಜಿ.ನಾಯಿಕ

ವಾಯ್.ಆರ್.ಸಿ.ಘಟಕಾಧಿಕಾರಿಗಳು