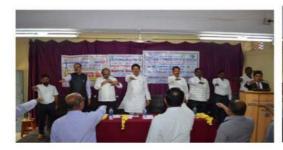

## Activity Report for the Year 2022-23

MUDALGI S91312 S

|                                                    |                                                                                                                                                                             |          | 011 Se 25 |  |
|----------------------------------------------------|-----------------------------------------------------------------------------------------------------------------------------------------------------------------------------|----------|-----------|--|
| Name of the Activity /<br>Event                    | International Day for Elimination of Violenc<br>against Women and International Human<br>Rights Day                                                                         |          |           |  |
| Date of the Activity /<br>Event                    | 13-12-2022 @ 10.00 am                                                                                                                                                       |          |           |  |
| Organizing Unit / Agency<br>/ Collaborating Agency | NSS, YRC, S&G,<br>Human Rights Association, ELC & VAF                                                                                                                       |          |           |  |
| Programme In-charge                                | Dr. S. L. Chitragar, Prof. S. G. Naik,<br>Prof. G. V. Nagaraj, Prof. Deepak Havale<br>and Prof. S. C. Mantoor                                                               |          |           |  |
| Objectives                                         | International Day for Elimination of Violence<br>against Women and International Human<br>Rights Day                                                                        |          |           |  |
| Details of the Activity /<br>Events                | Shri Y.P.Gadadi, CDPO, Gokak Smt. V.M.Barabari, Advocate, Smt. S.S. Bannur Advocate, Shri. V.A. Sonawalkar, Chairman, Directors of MES, Mudalgi Principal, Staff & Students |          |           |  |
| No. of Participants                                | Staff                                                                                                                                                                       | Students | Total     |  |
| to. or rarucipants                                 | 14                                                                                                                                                                          | 187      | 201       |  |
| Outcome of the Activity /                          | Human Rights Awareness and Women<br>Empowerment                                                                                                                             |          |           |  |
|                                                    |                                                                                                                                                                             |          | ^         |  |

## Activity Report for the Year 2022-23

| Name of the Activity /<br>Event                    | Celebration of International Constitutional  Day  |          |       |
|----------------------------------------------------|---------------------------------------------------|----------|-------|
| Date of the Activity /<br>Event                    | 15-09-2023 @ 11-30 am                             |          |       |
| Organizing Unit / Agency<br>/ Collaborating Agency | Human Rights Association                          |          |       |
| Programme In-charge                                | Prof. S.C. Mantoor and Prof. V.R.Bagadi           |          |       |
| Objectives                                         | Celebration of International Constitutiona  Day   |          |       |
| Details of the Activity /<br>Events                | Prof. G.V.Nagaraj<br>Principal, Staff and Student |          |       |
| No. of Participants                                | Staff                                             | Students | Total |
|                                                    | 12                                                | 121      | 133   |
| Outcome of the Activity / Events                   | Development of Constitutional Awareness           |          |       |