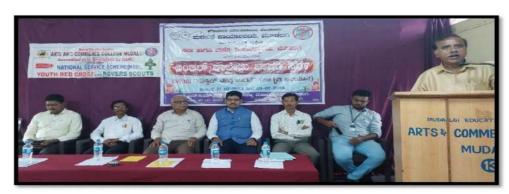

## **ಅಂತಾರಾಷ್ಟ್ರೀಯ ಮಹಿಳಾ ದೌರ್ಜನ್ಯ ವಿರೋಧಿ ಪಾಗೂ** ಮಾನವ ಹಕ್ಕುಗಳ ದಿನಾಚರಡೆ

ಮಂಗಳವಾರ ದಿನಾಂಕ: ೧೩-೧೨-೨೦೨೨ ವೇಳೆ: ಮುಂಜಾನೆ ೧೦-೦೦ ಗಂಟೆ

ಅಧ್ಯಕ್ಷತೆ

: ಶ್ರೀ ವ್ಹಿ. ಎ. ಸೋನವಾಲ್ಕರ

ಅಧ್ಯಕ್ಷರು, ಮೂಡಲಗಿ ಶಿಕ್ಷಣ ಸಂಸ್ಥೆ, ಮೂಡಲಗಿ

ಮುಖ್ಯ ಅತಿಥಿಗಳು

: ಶ್ರೀ ವಾಯ್.ಪಿ. ಗದಾಡಿ

ಶಿಶು ಅಭಿವೃದ್ಧಿ ಯೋಜನಾಧಿಕಾರಿಗಳು, ಮೂಡಲಗಿ.

ಗೌರವ ಉಪಸ್ಥಿತಿ '

: ಶ್ರೀ ಎಸ್. ಆರ್. ಸೋನವಾಲ್ಕರ

ಉಪಾಧ್ಯಕ್ಷರು, ಮೂಡಲಗಿ ಶಿಕ್ಷಣ ಸಂಸ್ಥೆ, ಮೂಡಲಗಿ

ವಿಶೇಷ ಉಪನ್ಯಾಸ -1

ಉಪನ್ಯಾಸಕರು

: ಶ್ರೀಮತಿ ವೈಶಾಲಿ ಎಮ್. ಭರಬರಿ

ಜಿಲ್ಲಾ ಕಾರ್ಯಾಧ್ಯಕ್ಷರು, ರಾಷ್ಟ್ರೀಯ ಮಾನವ ಹಕ್ಕುಗಳ ಆಯೋಗ

ಹಾಗೂ ಸಾಮಾಜಿಕ ನ್ಯಾಯ, ಬೆಳಗಾವಿ.

ವಿಷಯ

: ಮಾನವ ಹಕ್ಕುಗಳು

ವಿಶೇಷ ಉಪನ್ಯಾಸ -2

ಉಪನ್ಯಾಸಕರು

: ಶ್ರೀಮತಿ ಸಂಗೀತಾ ಎಸ್. ಬನ್ನೂರ ನ್ಯಾಯವಾದಿಗಳು ಹಾಗೂ ಜಿಲ್ಲಾಧ್ಯಕ್ಷರು, ಮಹಿಳಾ ಘಟಕ, ರಾಷ್ಟ್ರೀಯ ಮಾನವ ಹಕ್ಕುಗಳ

ಆಯೋಗ ಹಾಗೂ ಸಾಮಾಜಿಕ ನ್ಯಾಯ, ಬೆಳಗಾವಿ.

ವಿಷಯ

: ಮಹಿಳಾ ಸಬಲೀಕರಣ

ಪ್ರೊ ಎಸ್.ಎಮ್.ಗುಜಗೊಂಡ ಅಧ್ಯಕ್ಷರು, ವಿದ್ಯಾರ್ಥಿ ಒಕ್ಕೂಟ ಡಾ. ಎಸ್.ಎಲ್.ಚಿತ್ರಗಾರ ಎನ್.ಎಸ್.ಎಸ್.ಘಟಕಾಧಿಕಾರಿಗಳು

ಪ್ರೊ ಎ.ಪಿ. ರಡ್ಡಿ ಪ್ರಾಚಾರ್ಯರು ಪ್ಕೊ ಎಸ್.ಜಿ.ನಾಯಿಕ

ವಾಯ್.ಆರ್.ಸಿ.ಘಟಕಾಧಿಕಾರಿಗಳು