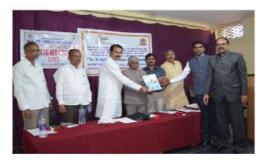

## Activity Report for the Year 2022-23

MUDALGI S91312 S

|                                                    |                                                                                                                                                                             |          | 011 Se 25 |  |
|----------------------------------------------------|-----------------------------------------------------------------------------------------------------------------------------------------------------------------------------|----------|-----------|--|
| Name of the Activity /<br>Event                    | International Day for Elimination of Violenc<br>against Women and International Human<br>Rights Day                                                                         |          |           |  |
| Date of the Activity /<br>Event                    | 13-12-2022 @ 10.00 am                                                                                                                                                       |          |           |  |
| Organizing Unit / Agency<br>/ Collaborating Agency | NSS, YRC, S&G,<br>Human Rights Association, ELC & VAF                                                                                                                       |          |           |  |
| Programme In-charge                                | Dr. S. L. Chitragar, Prof. S. G. Naik,<br>Prof. G. V. Nagaraj, Prof. Deepak Havale<br>and Prof. S. C. Mantoor                                                               |          |           |  |
| Objectives                                         | International Day for Elimination of Violence<br>against Women and International Human<br>Rights Day                                                                        |          |           |  |
| Details of the Activity /<br>Events                | Shri Y.P.Gadadi, CDPO, Gokak Smt. V.M.Barabari, Advocate, Smt. S.S. Bannur Advocate, Shri. V.A. Sonawalkar, Chairman, Directors of MES, Mudalgi Principal, Staff & Students |          |           |  |
| No. of Participants                                | Staff                                                                                                                                                                       | Students | Total     |  |
| to. or rarucipants                                 | 14                                                                                                                                                                          | 187      | 201       |  |
| Outcome of the Activity /                          | Human Rights Awareness and Women<br>Empowerment                                                                                                                             |          |           |  |
|                                                    |                                                                                                                                                                             |          | ^         |  |

## **ಅಂತಾರಾಷ್ಟ್ರೀಯ ಮಹಿಳಾ ದೌ**ರ್ಜನ್ಯ ವಿರೋಧಿ ಹಾಗೂ ಮಾನವ ಹಕ್ಕುಗಳ ದಿನಾಚರಡೆ

ಕಾರ್ಯಕ್ರಮ ಸೂಚಿ

ದಿನಾಂಕ : ೧೩–೧೨–೨೦೨೨

ವೇಳೆ : ೧೦-೦೦ ಘಂಟೆಗೆ

• ಪ್ರಾರ್ಥನೆ

: ಕುಮಾರ ಗೋಪಾಲ ದರೂರ ಬಿ.ಎ. 1 ಸೆಮ್

ಸ್ವಾಗತ ಹಾಗೂ ಪ್ರಾಸ್ತಾವಿಕ : ಪ್ರೊ ಎ.ಪಿ.ರಡ್ಡಿ ಪ್ರಾಚಾರ್ಯರು

#### **ARTS AND COMMERCE COLLEGE MUDALGI-591312**

Dist: Belagavi)

(State: Karnataka

Prof. S. M. Gujagond Principal Affiliated to Rani Channamma University, Belagavi Phone/Fax: 08334-251238 Mob: 9449517918 E-mail: <u>mudalgi\_college@rediffmail.com</u> Accredited by NAAC at "B++" level