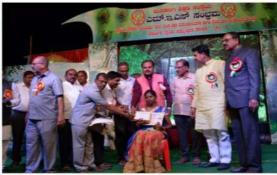

## Activity Report for the Year 2022-23

MUDALGI S91312 S

|                                                    |                                                                                                                                                                             |          | 011 Se 25 |  |
|----------------------------------------------------|-----------------------------------------------------------------------------------------------------------------------------------------------------------------------------|----------|-----------|--|
| Name of the Activity /<br>Event                    | International Day for Elimination of Violenc<br>against Women and International Human<br>Rights Day                                                                         |          |           |  |
| Date of the Activity /<br>Event                    | 13-12-2022 @ 10.00 am                                                                                                                                                       |          |           |  |
| Organizing Unit / Agency<br>/ Collaborating Agency | NSS, YRC, S&G,<br>Human Rights Association, ELC & VAF                                                                                                                       |          |           |  |
| Programme In-charge                                | Dr. S. L. Chitragar, Prof. S. G. Naik,<br>Prof. G. V. Nagaraj, Prof. Deepak Havale<br>and Prof. S. C. Mantoor                                                               |          |           |  |
| Objectives                                         | International Day for Elimination of Violence<br>against Women and International Human<br>Rights Day                                                                        |          |           |  |
| Details of the Activity /<br>Events                | Shri Y.P.Gadadi, CDPO, Gokak Smt. V.M.Barabari, Advocate, Smt. S.S. Bannur Advocate, Shri. V.A. Sonawalkar, Chairman, Directors of MES, Mudalgi Principal, Staff & Students |          |           |  |
| No. of Participants                                | Staff                                                                                                                                                                       | Students | Total     |  |
| to. or rarucipants                                 | 14                                                                                                                                                                          | 187      | 201       |  |
| Outcome of the Activity /                          | Human Rights Awareness and Women<br>Empowerment                                                                                                                             |          |           |  |
|                                                    |                                                                                                                                                                             |          | ^         |  |

### Activity Report for the Year 2022-23

| Name of the Activity /<br>Event                    | Celebration of Nada Sambrama                                                                                                      |          |       |
|----------------------------------------------------|-----------------------------------------------------------------------------------------------------------------------------------|----------|-------|
| Date of the Activity / Event                       | 19-08-2023 @ 10-30 am                                                                                                             |          |       |
| Organizing Unit / Agency<br>/ Collaborating Agency | IQAC                                                                                                                              |          |       |
| Programme In-charge                                | Dr. S.L.Chitragar and Prof. S.C.Mantoor                                                                                           |          |       |
| Objectives                                         | Celebration of Nada Sambrama                                                                                                      |          |       |
| Details of the Activity /<br>Events                | Shri Siddu Mote Syndicate Member of<br>Janapada University Haveri<br>Avaradi Shri. V.A. Sonavalkar<br>Principal, Staff & Students |          |       |
| No. of Participants                                | Staff                                                                                                                             | Students | Total |
|                                                    | 16                                                                                                                                | 342      | 358   |
| Outcome of the Activity / Events                   | Folk Literature and Rural Youths                                                                                                  |          |       |