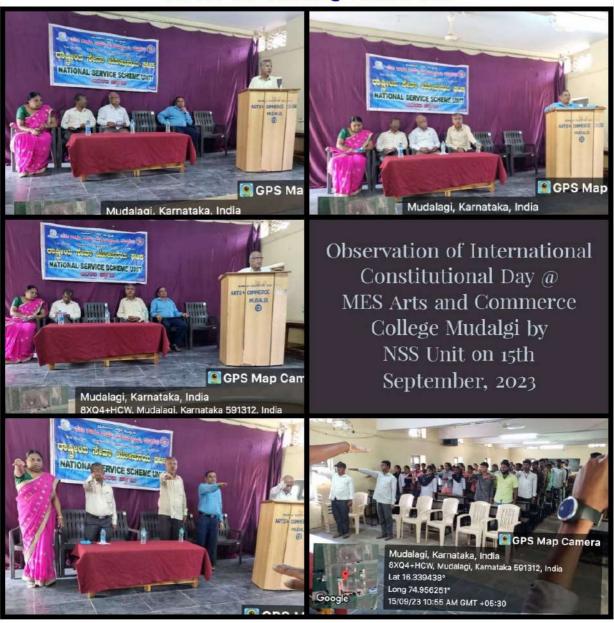

## Activity Report for the Year 2022-23

| Name of the Activity /<br>Event                    | Celebration of International Constitutional  Day  |          |       |
|----------------------------------------------------|---------------------------------------------------|----------|-------|
| Date of the Activity /<br>Event                    | 15-09-2023 @ 11-30 am                             |          |       |
| Organizing Unit / Agency<br>/ Collaborating Agency | Human Rights Association                          |          |       |
| Programme In-charge                                | Prof. S.C. Mantoor and Prof. V.R.Bagadi           |          |       |
| Objectives                                         | Celebration of International Constitutiona  Day   |          |       |
| Details of the Activity /<br>Events                | Prof. G.V.Nagaraj<br>Principal, Staff and Student |          |       |
| No. of Participants                                | Staff                                             | Students | Total |
|                                                    | 12                                                | 121      | 133   |
| Outcome of the Activity / Events                   | Development of Constitutional Awareness           |          |       |

Co-Ordinator IQAC

MES Arts & Commerce College Mudalgi PRINCIPAL
MES ARTS & COMMERCE
COLLEGE, MUDALGI-591312
Tal: Mudalgi Dist.Belagavi

# Celebration of International Constitutional Day on 15-09-2023 @ 10.00 am