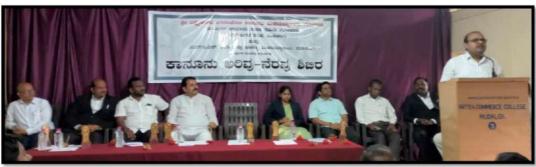

### ಎಲರಿಗೂ ಕಾನೂನು ಅರಿವು ಅತ್ಯಗತ್ಯ: ನ್ಯಾ। ಜ್ಯೋತಿ

ಕಾನೂನು ಅರಿವು ಹಾಗೂ ನೆರವು ನ್ಯಾಯಾಧೀಶರಾದ ಜ್ಯೋತಿ ಪಾಟೀಲ ಮಾತನಾಡಿದರು.

ಸಮಾಜದಲ್ಲಿ ಒಳ್ಳೆಯ ಪ್ರಜೆಯಾಗಿ ಬದುಕಿ ಬಾಳಬೇಕಾದರೆ, ಆ ದೇಶದ ಕನಿಷ್ಟ ಕಾನೂನು ಅರಿವು ಅತ್ಯಗತ್ಯ ಎಂದು ಮೂಡಲಗಿ ವಿವಾಣಿ ಮತ್ತು ಜೆಎಂಎಫ್ ಸಿ ನ್ನಾಯಾಲಯದ ನ್ಯಾಯಾಧೀಶರಾದ ಜ್ಯೋತಿ ಪಾಟೀಲ ಹೇಳಿದರು.

ಗೋಕಾಕದ ಪಟ್ಟಣದಲ್ಲಿ ಗೋಕಾಕದ ಶ್ರೀ ಲಕ್ಷ್ಮಣರಾವ್ ಜಾರಕಿಹೊಳ ಕಾನೂನು ಎಎದ್ಯಾ ಲಯ, ತಾಲೂಕು ಕಾನೂನು ಸೇವಾ ಸಮಿತಿ ಗೋಕಾಕ ಮತ್ತು ಮೂಡಲಗಿ ನ್ಯಾಯವಾದಿಗಳ ಸಂಘ ಹಾಗೂ ಮೂಡಲಗಿ ಶಿಕ್ಷಣ ಸಂಸ್ಥೆಯ ಕಲಾ ಹಾಗೂ ಮಾಡಲೀಗಿ ಪ್ರಭಾವವಾಗಿ ಹಾಗೂ ವಾಣಿಜ್ಯ ಮಹಾವಿದ್ಯಾಲಯ ಆಶ್ರಯದಲ್ಲಿ ಮಹಾವಿದ್ಯಾಲಯದ ಸಭಾ ಭವನದಲ್ಲಿ ಹಮ್ಮಿಕೊಂಡಿದ್ದ ಕಾನೂನು ಆರಿವು ಹಾಗೂ ನೆರವು ಶಿಬರ ಉದ್ಘಾಟಿಸಿ ಅವರು ಮಾತನಾಡಿದರು.

ಮೂಡಲಗಿ ಒಂದು ದೇಶ ಅಥವಾ ಅವನಿಗೆ ದೇಶದ ಸಾಮಾನ್ಯ ಕಾನೂನು ರಷ್ಟಾದರಿ ಒತ್ತೆಯ ಪಜೆಯಾಗಿ ಅರಿತರಬೇಕು ಮತ್ತು ಆ ಕಾನೂನಿನಲ್ಲಿ ಬದುಕಬೇಕು ಎಂದರು.

ಮೂಡಲಗಿ ಶಿಕ್ಷಣ ಸಂಸ್ಥೆಯ ಅಧ್ಯಕ್ಷ ವಿಜಯಕುಮಾರ ಸೋನವಾಲಕರ ಆಧ್ಯಕ್ಷಣೆ ವಹಿಸಿದರು. ಸಾಮಾನ್ಯ ಕಾನೂನು ಕುರಿತು ಧಾರವಾಡ ಉಚ್ಚ ನ್ಯಾಯಾಲಯದ ನ್ಯಾಯವಾದಿ ಚೇತನೆ ಲಿಂಬಕಾಯ, ಭಾರತ ಸಂವಿಧಾನ ಕುರತು ಮೂಡಲಗಿಯ ನ್ಯಾಯವಾದಿ ಬಿಎನ್. ಸಣ್ಣಕ್ಟ್ರಿ ಮೋಟಾರು ವಾಹನ ಕಾಯ್ಕೆಕುರಿತು ಲಕ್ಷ್ಮಣ ಆಡಿಹುಡಿ ಉಪನ್ನಾಸ ನೀಡಿದರು.

ನ್ಯಾಯಾಧೀಕರಾದ ಜ್ಯೋತಿ ಪಾಟೀಲ ಅವರನ್ನು ಮೂಡಲಗಿ ಶಿಕ್ಷಣ ಸಂಸ್ಥೆಯ ವತಿಯಿಂದ ಸೆತ್ತಂಸಿ ಗೌರವಿಸಿದರು, ವತಿಯಂದ ಸತ್ಯಂಸಿ ಗೌರವಿಸಿದರು. ಬಇಒ ಅಜೀತ ಮನ್ನಿಕೇರಿ, ಪುರಸಭೆ ಅಧ್ಯಕ್ಷ ಹನುಮಂತೆ ಗುಡ್ಡಮನಿ, ನ್ಯಾಯವಾದಿಗಳ ಸಂಘದ ಅಧ್ಯಕ್ಷ ಸುಧೀರ ಗೋಡಿಗೌಡ್ರ ಇದ್ದರು.