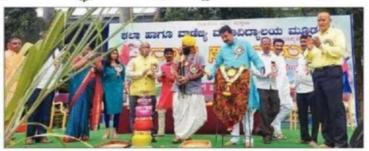

## Activity Report for the Year 2022-23

| Name of the Activity /<br>Event                    | Celebration of International Constitutional  Day  |          |       |
|----------------------------------------------------|---------------------------------------------------|----------|-------|
| Date of the Activity /<br>Event                    | 15-09-2023 @ 11-30 am                             |          |       |
| Organizing Unit / Agency<br>/ Collaborating Agency | Human Rights Association                          |          |       |
| Programme In-charge                                | Prof. S.C. Mantoor and Prof. V.R.Bagadi           |          |       |
| Objectives                                         | Celebration of International Constitutiona  Day   |          |       |
| Details of the Activity /<br>Events                | Prof. G.V.Nagaraj<br>Principal, Staff and Student |          |       |
| No. of Participants                                | Staff                                             | Students | Total |
|                                                    | 12                                                | 121      | 133   |
| Outcome of the Activity / Events                   | Development of Constitutional Awareness           |          |       |

Co-Ordinator IQAC

MES Arts & Commerce College Mudalgi PRINCIPAL
MES ARTS & COMMERCE
COLLEGE, MUDALGI-591312
Tal: Mudalgi Dist.Belagavi