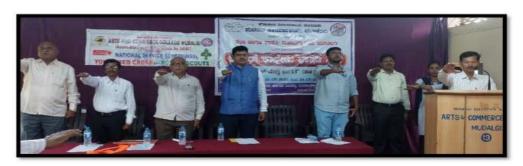

### ಪುರಸಭೆ ಕಾರ್ಯಲಯ, ಮೂಡಲಗಿ

ಇವುಗಳ ಸಹಯೋಗದಲ್ಲಿ ಅಂತರ್ ಕಾಲೇಜು ಭಾಷಣ ಸ್ಪರ್ಧೆ

## <sub>මක්</sub>රා: සුතුදුප් ෝාජු ආරජ

ಗುರುವಾರ ದಿನಾಂಕ: ೨೭-೦೭-೨೦೨೩ ವೇಳೆ: ಮುಂಜಾನೆ ೧೦-೦೦ ಗಂಟೆ

ಉದ್ಘಾಟನೆ

: ಶ್ರೀ ವ್ಹಿ. ಎ. ಸೋನವಾಲ್ಕರ

ಚೇರಮನ್ಯರು, ಮೂಡಲಗಿ ಶಿಕ್ಷಣ ಸಂಸ್ಥೆ, ಮೂಡಲಗಿ

ಅಧ್ಯಕ್ಷತೆ

: ಪ್ರೊ ಎಸ್.ಎಮ್.ಗುಜಗೊಂಡ

ಪ್ರಾಚಾರ್ಯರು, ಎಮ್.ಇ.ಎಸ್. ಕಲಾ ಹಾಗೂ ವಾಣಿಜ್ಯ

ಮಹಾವಿದ್ಯಾಲಯ, ಮೂಡಲಗಿ

ಮುಖ್ಯ ಅತಿಥಿಗಳು

: ಡಾ. ಸಂಜಯ ಶಿಂಧಿಹಟ್ಟಿ

ಅಧ್ಯಕ್ಷರು. ತಾಲೂಕ ಕನ್ನಡ ಸಾಹಿತ್ಯ ಪರಿಷತ್ತು ಮೂಡಲಗಿ.

ಶ್ರೀ ಚಿದಾನಂದ ಮುಗಳಖೋಡ ಆರೋಗ್ಯಾಧಿಕಾರಿಗಳು, ಮರಸಭೆ ಮೂಡಲಗಿ.