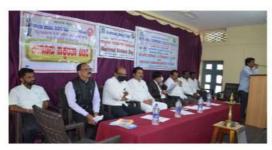

### Activity Report for the Year 2021-22

| Name of the Activity /<br>Event                    | Celebration of 73rd World Human Rights Day                                                                                   |          |       |  |
|----------------------------------------------------|------------------------------------------------------------------------------------------------------------------------------|----------|-------|--|
| Date of the Activity /<br>Event                    | 03-01-2022 @ 10.00 am                                                                                                        |          |       |  |
| Organizing Unit / Agency<br>/ Collaborating Agency | NSS/YRC/S&G/ Human Rights Association                                                                                        |          |       |  |
| Programme In-charge                                | Dr. S. L. Chitragar, Prof. V. S. Hamapannavar<br>Prof. A. P. Raddi and Prof. S. A. Shastrimath                               |          |       |  |
| Objectives                                         | Celebration of 73rd World Human Rights Day                                                                                   |          |       |  |
| Details of the Activity /<br>Events                | Shri Nagaraj Arali, Rtd. Judge, Shri. V.A. Sonawalkar, Chairman, Board of Directors, MES Mudalgi Principal, Staff & Students |          |       |  |
| No. of Participants                                | Staff                                                                                                                        | Students | Total |  |
|                                                    | 15                                                                                                                           | 186      | 201   |  |
| Outcome of the Activity / Events                   | Importance of Human Beings and its Duties in<br>National Development                                                         |          |       |  |

# " ೭೩ ನೇ ಅಂತಾರಾಷ್ಟ್ರೀಯ ಮಾನವ ಹಕ್ಕುಗಳ ದಿನಾಚರಣೆ"

ಅಂಗವಾಗಿ 'ಹಕ್ಕು ಮತ್ತು ಕರ್ತವ್ಯಗಳ ಕುರಿತು ಚಿಂತನ–ಮಂಥನ ಕಾರ್ಯಕ್ರಮ'

# <u>್</u> ಆಮಂತ್ರಣ ಪತ್ರಿಕೆ ್ರ್

ಸೋಮವಾರ ದಿನಾಂಕ: O3–O1–2O22 ಸಮಯ ಮುಂಜಾನೆ: 1O–OO ಗಂಟೆಗೆ ಸ್ಥಳ: ಪದವಿ ಮಹಾವಿದ್ಯಾಲಯದ ಸಭಾಂಗಣ, ಮೂಡಲಗಿ

ಉದ್ಘಾಟನೆ : ಗೌರವಾಸ್ವಿತ ನ್ಯಾಯಮೂರ್ತಿ ಅರಳ ನಾಗರಾಜ, ಗಂಗಾವತಿ

ವಿಶ್ರಾಂತ ನ್ಯಾಯಾಧೀಶರು. ಕರ್ನಾಟಕ ಉಚ್ಚ ನ್ಯಾಯಾಲಯ

ಅಧ್ಯಕ್ಷತೆ : ಸನ್ಮಾನ್ಯ ಶ್ರೀ. ವಿಜಯಕುಮಾರ ಸೋನವಾಲ್ಕರ

ಅಧ್ಯಕ್ಷರು. ಮೂಡಲಗಿ ಶಿಕ್ಷಣ ಸಂಸ್ಥೆ. ಮೂಡಲಗಿ

ಮುಖ್ಯ ಅತಿಥಿಗಳು : ಸನ್ಮಾನ್ಯ ಶ್ರೀ. ಗುರುನಾಥ ಜ. ಭೋರಿ

ರಾಜ್ಯಾಧ್ಯಕ್ಷರು. ಕರ್ನಾಟಕ ರಾಜ್ಯ ಮಾನವ ಹಕ್ಕುಗಳ ಹಿತರಕ್ಷಣಾ ಮಂಡಳ

: ಡಾ. ಪ್ರಕಾಶ ಐಹೊಳ್ಳ