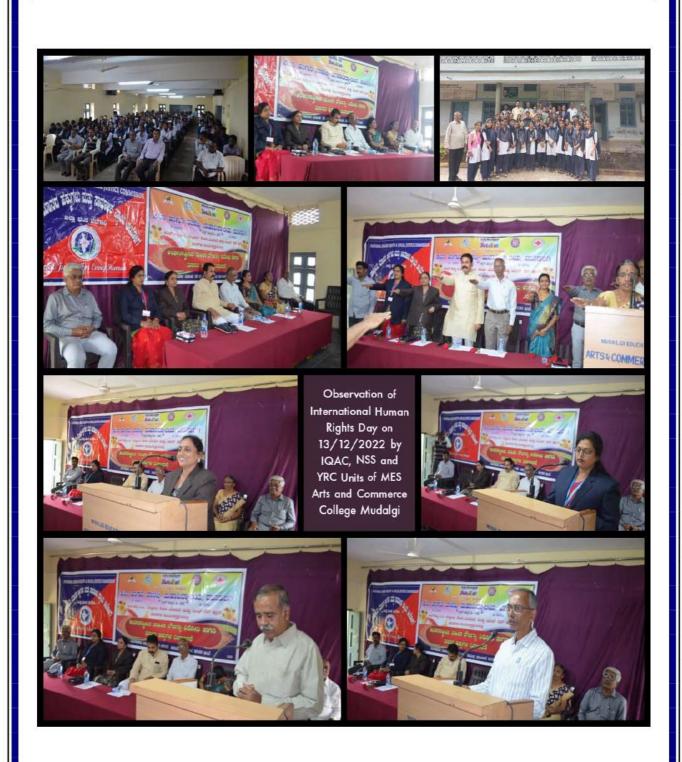

## Activity Report for the Year 2022-23

MUDALGI S91312 S

|                                                    |                                                                                                                                                                             |          | 011 Se 25 |  |
|----------------------------------------------------|-----------------------------------------------------------------------------------------------------------------------------------------------------------------------------|----------|-----------|--|
| Name of the Activity /<br>Event                    | International Day for Elimination of Violenc<br>against Women and International Human<br>Rights Day                                                                         |          |           |  |
| Date of the Activity /<br>Event                    | 13-12-2022 @ 10.00 am                                                                                                                                                       |          |           |  |
| Organizing Unit / Agency<br>/ Collaborating Agency | NSS, YRC, S&G,<br>Human Rights Association, ELC & VAF                                                                                                                       |          |           |  |
| Programme In-charge                                | Dr. S. L. Chitragar, Prof. S. G. Naik,<br>Prof. G. V. Nagaraj, Prof. Deepak Havale<br>and Prof. S. C. Mantoor                                                               |          |           |  |
| Objectives                                         | International Day for Elimination of Violence<br>against Women and International Human<br>Rights Day                                                                        |          |           |  |
| Details of the Activity /<br>Events                | Shri Y.P.Gadadi, CDPO, Gokak Smt. V.M.Barabari, Advocate, Smt. S.S. Bannur Advocate, Shri. V.A. Sonawalkar, Chairman, Directors of MES, Mudalgi Principal, Staff & Students |          |           |  |
| No. of Participants                                | Staff                                                                                                                                                                       | Students | Total     |  |
| to. or rarucipants                                 | 14                                                                                                                                                                          | 187      | 201       |  |
| Outcome of the Activity /                          | Human Rights Awareness and Women<br>Empowerment                                                                                                                             |          |           |  |
|                                                    |                                                                                                                                                                             |          | ^         |  |

# ಮೂಡಲಗಿ ಶಿಕ್ಷಣ ಸಂಸ್ಥೆಯ

# ಕಲಾ ಹಾಗೂ ವಾಣಿಜ್ಯ ಮಹಾವಿದ್ಯಾಲಯ, ಮೂಡಲಗಿ

(ನ್ಯಾಕ್ ಮಾನ್ಯತೆ ಬಿ<sup>++</sup> ಶ್ರೇಣಿ)

ತಾ॥ ಮೂಡಲಗಿ

ಜಿ! ಬೆಳಗಾವಿ

ಆಯ್.ಕ್ಯೂ.ಎ.ಸಿ., ರಾಷ್ಟ್ರೀಯ ಸೇವಾ ಯೋಜನೆ ಮತ್ತು ರೆಡ್ ಕ್ರಾಸ್ ಘಟಕಗಳ ಸಂಯಕ್ಕಾಶ್ರಯದಲ್ಲಿ

## **ಅಂತಾರಾಷ್ಟ್ರೀಯ ಮಹಿಳಾ ದೌರ್ಜನ್ಯ ವಿರೋಧಿ ಪಾಗೂ** ಮಾನವ ಹಕ್ಕುಗಳ ದಿನಾಚರಡೆ

ಮಂಗಳವಾರ ದಿನಾಂಕ: ೧೩-೧೨-೨೦೨೨ ವೇಳೆ: ಮುಂಜಾನೆ ೧೦-೦೦ ಗಂಟೆ

ಅಧ್ಯಕ್ಷತೆ

: ಶ್ರೀ ವ್ಹಿ. ಎ. ಸೋನವಾಲ್ಕರ

ಅಧ್ಯಕ್ಷರು, ಮೂಡಲಗಿ ಶಿಕ್ಷಣ ಸಂಸ್ಥೆ, ಮೂಡಲಗಿ

ಮುಖ್ಯ ಅತಿಥಿಗಳು

: ಶ್ರೀ ವಾಯ್.ಪಿ. ಗದಾಡಿ

ಶಿಶು ಅಭಿವೃದ್ಧಿ ಯೋಜನಾಧಿಕಾರಿಗಳು, ಮೂಡಲಗಿ.

ಗೌರವ ಉಪಸ್ಥಿತಿ '

: ಶ್ರೀ ಎಸ್. ಆರ್. ಸೋನವಾಲ್ಕರ

ಉಪಾಧ್ಯಕ್ಷರು, ಮೂಡಲಗಿ ಶಿಕ್ಷಣ ಸಂಸ್ಥೆ, ಮೂಡಲಗಿ

ವಿಶೇಷ ಉಪನ್ಯಾಸ -1

ಉಪನ್ಯಾಸಕರು

: ಶ್ರೀಮತಿ ವೈಶಾಲಿ ಎಮ್. ಭರಬರಿ

ಜಿಲ್ಲಾ ಕಾರ್ಯಾಧ್ಯಕ್ಷರು, ರಾಷ್ಟ್ರೀಯ ಮಾನವ ಹಕ್ಕುಗಳ ಆಯೋಗ

ಹಾಗೂ ಸಾಮಾಜಿಕ ನ್ಯಾಯ, ಬೆಳಗಾವಿ.

ವಿಷಯ

: ಮಾನವ ಹಕ್ಕುಗಳು

ವಿಶೇಷ ಉಪನ್ಯಾಸ -2

ಉಪನ್ಯಾಸಕರು

: ಶ್ರೀಮತಿ ಸಂಗೀತಾ ಎಸ್. ಬನ್ನೂರ ನ್ಯಾಯವಾದಿಗಳು ಹಾಗೂ ಜಿಲ್ಲಾಧ್ಯಕ್ಷರು, ಮಹಿಳಾ ಘಟಕ, ರಾಷ್ಟ್ರೀಯ ಮಾನವ ಹಕ್ಕುಗಳ

ಆಯೋಗ ಹಾಗೂ ಸಾಮಾಜಿಕ ನ್ಯಾಯ, ಬೆಳಗಾವಿ.

ವಿಷಯ

: ಮಹಿಳಾ ಸಬಲೀಕರಣ

ಪ್ರೊ ಎಸ್.ಎಮ್.ಗುಜಗೊಂಡ ಅಧ್ಯಕ್ಷರು, ವಿದ್ಯಾರ್ಥಿ ಒಕ್ಕೂಟ ಡಾ. ಎಸ್.ಎಲ್.ಚಿತ್ರಗಾರ ಎನ್.ಎಸ್.ಎಸ್.ಘಟಕಾಧಿಕಾರಿಗಳು

ಪ್ರೊ ಎ.ಪಿ. ರಡ್ಡಿ ಪ್ರಾಚಾರ್ಯರು ಪ್ಕೊ ಎಸ್.ಜಿ.ನಾಯಿಕ

ವಾಯ್.ಆರ್.ಸಿ.ಘಟಕಾಧಿಕಾರಿಗಳು

ಮಹಾವಿದ್ಯಾಲಯದ ಎಲ್ಲ ಸಿಬ್ಬಂದಿ ವರ್ಗ ಹಾಗೂ ವಿದ್ಯಾರ್ಥಿ ವೃಂದ ಶರ್ವರಿಗೂ ಅದರದ ಸ್ವಾರತ