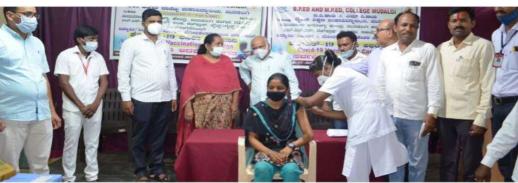

: ಶ್ರೀ ವಾಯ್.ಪಿ. ಗದಾಡಿ

ಶಿಶು ಅಭಿವೃದ್ಧಿ ಯೋಜನಾಧಿಕಾರಿಗಳು, ಮೂಡಲಗಿ.

ಗೌರವ ಉಪಸ್ಥಿತಿ '

: ಶ್ರೀ ಎಸ್. ಆರ್. ಸೋನವಾಲ್ಕರ

ಉಪಾಧ್ಯಕ್ಷರು, ಮೂಡಲಗಿ ಶಿಕ್ಷಣ ಸಂಸ್ಥೆ, ಮೂಡಲಗಿ

ವಿಶೇಷ ಉಪನ್ಯಾಸ -1

ಉಪನ್ಯಾಸಕರು

: ಶ್ರೀಮತಿ ವೈಶಾಲಿ ಎಮ್. ಭರಬರಿ