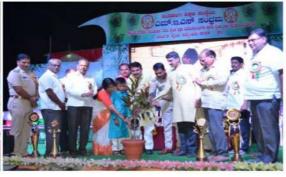

# "ನಾಡ ಸಂಭ್ರಮ"

(ನಮ್ಮ ಸಂಸ್ಥ್ರತಿ ನಮ್ಮ ಹಮ್ಮೆ)

ಶನಿವಾರ ದಿನಾಂಕ: ೧೯-೦೮-೨೦೨೩ ವೇಳೆ: ಮುಂಜಾನೆ ೧೦-೩೦ ಗಂಟೆ

ಉದ್ಘಾಟಕರು

: ಶ್ರೀ ವ್ಹಿ. ಎ. ಸೋನವಾಲ್ಕರ

ಅಧ್ಯಕ್ಷರು, ಮೂಡಲಗಿ ಶಿಕ್ಷಣ ಸಂಸ್ಥೆ, ಮೂಡಲಗಿ

ಅಧ್ಯಕ್ಷತೆ

: ಶ್ರೀ ಎಸ್. ಆರ್. ಸೋನವಾಲ್ಕರ

ಉಪಾಧ್ಯಕ್ಷರು, ಮೂಡಲಗಿ ಶಿಕ್ಷಣ ಸಂಸ್ಥೆ, ಮೂಡಲಗಿ

ಮುಖ್ಯ ಅತಿಥಿಗಳು

: ಶ್ರೀ ಸಿದ್ದು ಮೋಟೆ

ರಾಷ್ಟ್ರಮಟ್ಟದ ಜಾನಪದ ಕಲಾವಿದರು ಅವರಾದಿ

ತಾ ರಾಮದುರ್ಗ.

ಸತ್ಕಾರ

: ಕುಮಾರಿ ಲಕ್ಷ್ಮೀ ಮಲ್ಲಪ್ಪ ರಡರಟ್ಟಿ

ರಜತ ಪದಕ ವಿಜೇತೆ, ಟ್ವಿಕಾಂಡೊ ರಾಷ್ಟ್ರೀಯ

ಚಾಂಪಿಯನ್

ಶರ್ವರಿಗೂ ಆದರದ ಸ್ವಾಗತ

ಪ್ರೊ. ಎಸ್.ಸಿ.ಮಂಟೂರ

ಅಧ್ಯಕ್ಷರು

ಪ್ರೊ. ಜಿ.ವ್ಹಿ.ನಾಗರಾಜ ಪ್ರೊಎಸ್.ಎಮ್.ಗುಜಗೊಂಡ ಪ್ರಾಚಾರ್ಯರು

ಉಪಾಧ್ಯಕ್ಷರು

ವಿದ್ಯಾರ್ಥಿ ಒಕ್ಕೂಟ ವಿದ್ಯಾರ್ಥಿ ಒಕ್ಕೂಟ

ಪ್ರೊ ಎಸ್.ಬಿ.ಖೋತ

ಉದ್ರಾಟನೆ

• ಉದ್ಘಾಟನಾ ಪರ ಭಾಷಣ : ಶ್ರೀ. ವ್ಲಿ.ಎ.ಸೋನವಾಲ್ಕರ ಅಧ್ಯಕ್ಷದು, ಮೂಡಲಗಿ ಶಿಕ್ಷಣ ಸಂಸ್ಥೆ

• ಸತ್ಕಾರ : ಕುಮಾರಿ ಲಕ್ಷ್ಮೀ ಮಲ್ಲಪ್ಪ ರಡರಟ್ಟೆ ಐ.ಎ. । ನೇ ಸಮ್ ರಜತ ಪದಕ ವಿಜೀತೆ, ಟೆಕ್ನಾಂಡೊ ರಾಷ್ಟ್ರೀಯ ಚಾಂಪಿಯನ್

• ಮುಖ್ಯ ಅತಿಥಿಗಳ ಭಾಷಣ : ಶ್ರೀ ಸಿದ್ದು ಮೋಟೆ