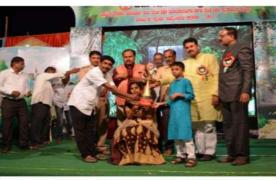

## ಜಾನಪದ ಮನುಷ್ಯ ನಿಗೆ ಧರ್ಮ–ನೀತಿ ಜೊತೆಗೆ ಸಂಸ್ಕಾರವನ್ನು ಕಲಿಸಿ ಕೊಡುತ್ತದೆ–ಸಿದ್ದು ಮೋಟೆ

# ಸಂಸ್ವತಿ ನಮ್ಮ ಹೆಮ್ಮೆ ಕಾರ್ಯಕ್ರಮ ಉದ್ಘಾಟನೆ

ಮೂಡಲಗಿ: ಜಾನಪದ ಮನುಷ್ಕನಿಗೆ ಧರ್ಮ, ನೀತಿ, ಜೊತೆಗೆ ಬದುಕಿ ಬಾಳುವ ಸಂಸಾರವನು ಕಲಿಸಿ ಕೊಡುತ್ತದೆ. ಅದಕ್ಕಾಗಿ ಜಾನಪದವನ್ನು ಉಳಿಸಿ ಬೆಳೆಸುವ ಜವಾಬ್ದಾರಿ ನಮ್ಮ ಪೀಳಿಗೆಯ ಮೇಲೆ ಇದೆ ಎಂದು ರಾಮದುರ್ಗದ ಅವರಾದಿ ಗ್ರಾಮದ ರಾಷ್ಟ್ರಮಟ್ಟದ ಜಾನಪದ ಕಲಾವಿದ ಹಾಗೂ ಶಿಗ್ಗಾಂವಿ ಕರ್ನಾಟಕ ಜಾನಪದ ವಿವಿ ಸನೇಟ್ ಸದಸ್ಯ ಸಿದ್ದು ಮೋಟೆ ಅಭಿಪ್ರಾಯಪಟ್ಟರು.

ಅವರು ಪಟ್ಟಣದ ಮೂಡಲಗಿ ಶಿಕ್ಷಣ ಸಂಸ್ಥೆಯ ಕಲಾ ಹಾಗೂ ವಾಣಿಜ್ಯ ಮಹಾವಿದ್ಯಾಲಯದಿಂದ ಶನಿವಾರ ಮಹಾವಿದ್ಯಾಲಯದ ಆವರಣದಲ್ಲಿ ಜರುಗಿದನಾಡ ಸಂಭ್ರಮ?(ನಮ್ಮ ಸಂಸ್ಕೃತಿ ನಮ್ಮ ಹೆಮ್ಮೆ ಕಾರ್ಯಕ್ರಮದಲ್ಲಿ ಭಾಗವಹಿಸಿ ಮಾತನಾಡಿ, ಕಾಯಕ ಮಾಡುವವರ ಹಾಗೂ ಕಾಯುವ(ಶಿವ)ನ ಭೂಷಣಗಳನ್ನು ಮುಂದಿನ ಜನಾಂಗಕ್ಕೆ ಸಾಗಿಸುವ ರಡರಟ್ಟಿಕ್ಕೀಡಾಪಟುಗೆ ಸತ್ತರಿಸಿ ಗೌರವಿಸಿದರು. ಮಾತುಗಳನ್ನು ಸೇರಿ ಜಾನಪದ ಆಯಿತು ಎಂದು ಕೆಲಸ ಮಾಡುವಂತರಾಗಬೇಕೆಂದರು. ಡಾ. ದರು. ಈ ಭೂಮಿ ಮೇಲಿನ ಎಲ್ಲ ಧರ್ಮಗಳ ಮೂ ದೀಪದಲ್ಲಿ ಓದಿ ದೇಶ ಕಟ್ಟುವ ಕೆಲಸ ಮಾಡಿದರು ಸ್ವಾಗತಿಸಿದರು. ದಲ ಧರ್ಮ ಜಾನದ ಧರ್ಮ ಅದು ಮನುಷ್ತನ ಮಾತು ಉದು, ಆಡು, ವಾದ್ಯಗಳ ಮೂಲಕ ಬೆಳೆದು ಬಂದಿದೆ ಎಂದ ಅವರು ವ್ಯಾಪಾರಿ ಜಾನಪದ ಕಲಾವಿ ದರು ಜಾನಪದದ ಸೊಗಡನ್ನು ಹಾಳು ಮಾಡುತ್ತಿದಾರೆ ಎಂದು ಖೇದ ವ್ಯಕ್ತಪಡಿಸಿದರು.