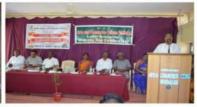

# " ೭೩ ನೇ ಅಂತಾರಾಷ್ಟ್ರೀಯ ಮಾನವ ಹಕ್ಕುಗಳ ದಿನಾಚರಣೆ"

ಅಂಗವಾಗಿ 'ಹಕ್ಕು ಮತ್ತು ಕರ್ತವ್ಯಗಳ ಕುರಿತು ಚಿಂತನ–ಮಂಥನ ಕಾರ್ಯಕ್ರಮ'

# <u>್</u> ಆಮಂತ್ರಣ ಪತ್ರಿಕೆ ್ರ್

ಸೋಮವಾರ ದಿನಾಂಕ: O3–O1–2O22 ಸಮಯ ಮುಂಜಾನೆ: 1O–OO ಗಂಟೆಗೆ ಸ್ಥಳ: ಪದವಿ ಮಹಾವಿದ್ಯಾಲಯದ ಸಭಾಂಗಣ, ಮೂಡಲಗಿ

ಉದ್ಘಾಟನೆ : ಗೌರವಾಸ್ವಿತ ನ್ಯಾಯಮೂರ್ತಿ ಅರಳ ನಾಗರಾಜ, ಗಂಗಾವತಿ

ವಿಶ್ರಾಂತ ನ್ಯಾಯಾಧೀಶರು. ಕರ್ನಾಟಕ ಉಚ್ಚ ನ್ಯಾಯಾಲಯ

ಅಧ್ಯಕ್ಷತೆ : ಸನ್ಮಾನ್ಯ ಶ್ರೀ. ವಿಜಯಕುಮಾರ ಸೋನವಾಲ್ಕರ

ಅಧ್ಯಕ್ಷರು. ಮೂಡಲಗಿ ಶಿಕ್ಷಣ ಸಂಸ್ಥೆ. ಮೂಡಲಗಿ

ಮುಖ್ಯ ಅತಿಥಿಗಳು : ಸನ್ಮಾನ್ಯ ಶ್ರೀ. ಗುರುನಾಥ ಜ. ಭೋರಿ

ರಾಜ್ಯಾಧ್ಯಕ್ಷರು. ಕರ್ನಾಟಕ ರಾಜ್ಯ ಮಾನವ ಹಕ್ಕುಗಳ ಹಿತರಕ್ಷಣಾ ಮಂಡಳ

: ಡಾ. ಪ್ರಕಾಶ ಐಹೊಳ್ಳ