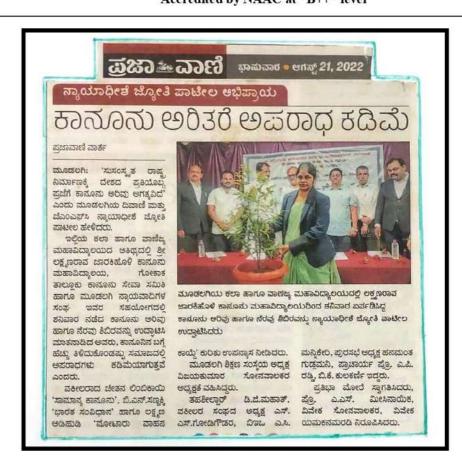

ಪ್ರಜಾತ್ತುವಾಣಿ

ಮಂಗಳವಾರ 🏻 ಜನವರಿ 4, 2022

### ನಿವೃತ್ತ ನ್ಯಾಯಾಧೀಶ ಅರಳಿ ನಾಗರಾಜ ಅಭಿಪ್ರಾಯ

ಮಾನವ ಹಕ್ಕುಗಳ ರಕ್ಷಣೆ: ಯುವಕರ ಪಾತ್ರ ದೊ

ಮೂಡಲಗಿ: ಮಾನವ ಹಕ್ಕುಗಳ ರಕ್ಷಣೆ ಜೊತೆಗೆ ದೇಶದ ಪ್ರಗತಿಯಲ್ಲಿ ಯುವಕರು ಪಾತ್ರ ಮಹತ್ವದಾಗಿದೆ ಕರ್ನಾಟಕ ನ್ಯಾಯಾಲಯದ ನಿವೃತ್ತ ನ್ಯಾಯಾಧೀಶ ಅರಳಿ ನಾಗರಾಜ ಹೇಳಿದರು.

ಇಲ್ಲಿಯ ಮೂಡಲಗಿ **है** इस ಸಂಸ್ಥೆಯ ಶಾಲೆ, ಕಾಲೇಜುಗಳ ಆಶ್ರಯದಲ್ಲಿ ಕರ್ನಾಟಕ ರಾಜ್ಯ ಮಾನವ ಹಕ್ಕುಗಳ ಹಿತರಕ್ಷಣಾ ಮಂಡಳಿಯಿಂದ ಏರ್ಪಡಿಸಿದ್ದ 73ನೇ ಅಂತರರಾಷ್ಟ್ರೀಯ ಮಾನವ ಹಕ್ಕುಗಳ ದಿನಾಚರಣೆ, ಹಕ್ಕು ಮತ್ತು ಕರ್ತವ್ಯಗಳ ಕುರಿತು ಚಿಂತನ-ಮಂಥನ ಕಾರ್ಯಕ್ರಮವನ್ನು ಉದ್ಘಾಟಿಸಿ ಮಾತನಾಡಿದ ಅವರು ಅಂಥವರನ್ನು ಚುನಾಯಿಸುವವರೆಲ್ಲರೂ ಮನೋಭಾವದ ಹಲವಾರು • ನಿವಾರಿಸುವತ ಯುವಜನತೆಯು ಗಮನ ನೀಡಬೇಕು ಎಂದರು.

ದೇಶದಲಿ ಒಂದು ಸಾವಿರಕ್ಕೂ ಅಧಿಕ ಸಂಖ್ಯೆಯಲ್ಲಿ ಜನಪ್ರತಿನಿಧಿಗಳು ಹಕ್ಕು ಉಲ್ಲಂಘನೆಯಾಗುತ್ತಿದ್ದು.

ಮೂಡಲಗಿ ತಿಕ್ಷಣ ಸಂಸ್ಥೆಯಲ್ಲಿ ಸೋಮವಾರ ಆಚರಿಸಿದ ಮಾನವ ಹಕ್ಕುಗಳ ದಿನಾಚರಣೆಯನ್ನು ಕನರ್ಾಟಕ ಉಚ್ಛ ನ್ಯಾಯಾಲಯದ ವಿಶ್ರಾಂತ ನ್ಯಾಯಾಧೀಶ ವಹಿಸಿದ್ದರು. ಉಪಾಧ್ಯಕ್ಷ ಎಸ್.ಅರ್. ಆರಳಿ ನಾಗರಾಜ ಅವರು ಉದ್ಘಾಟಿಸಿದರು

ಭ್ರಷ್ಟಾಚಾರ ಸೇರಿದಂತೆ ದೇಶದಲ್ಲಿರುವ ಅಪರಾಧಿಗಳ ಸಾಲಿನಲ್ಲಿ ನಿಲ್ಲುತ್ತಾರೆ. ಚುನಾಯಿತರಾಗದಂತೆ ಯುವಕರು ಸೋನವಾಲಕರ ಇದ್ದರು. ಸಮಸ್ಯೆಗಳನ್ನು ಅದಕ್ಕಾಗಿ ಮತದಾನದ ಹಕ್ಕನ್ನು ಇಚ್ಛಾಶಕ್ತಿ ತೋರಬೇಕು. ಇದಕ್ಕೆ ಸರಿಯಾಗಿ ಬಳಸಿಕೊಳ್ಳಬೇಕು ಎಂದರು. ಮತದಾನ ಒಂದೇ ಅಸ್ತ್ರವಾಗಿದೆ ಭ್ರಷ್ಟಾಚಾರದ ಎಂದರು. ದೇಶದಲಿ ಅತಿರೇಕದಿಂದಾಗಿ ಮಾನವ

ವಿದ್ಯಾರ್ಥಿಗಳು ಜ್ಞಾನವಂತರಾ ಪ್ರಕರಣಗಳಲ್ಲಿ ಇದ್ದು ಭ್ರಷ್ಟಾಚಾರಿಗಳು ಮತ್ತು ಅಪರಾಧ ಓದು ನಿರಂತವಾಗಿರಬೇಕು. ಪಡೆದಿರುವ ಎಸ್.ಡಿ. ತಳವಾರ ವಂದಿಸಿದರು.

ಜಾನವು ಸದುಪಯೋಗವಾಗುವಂತೆ ನಿಮ್ಮ ವ್ಯಕ್ತಿತ್ತ ರೂಪಿಸಿಕೊಳ್ಳಬೇಕು ಎಂದರು.

ಕರ್ನಾಟಕ ರಾಜ್ಯ ಮಾನವ ಹಕ್ಕುಗಳ ಹಿತರಕ್ಷಣಾ ಮಂಡಳಿ ರಾಜ್ಯ ಘಟಕದ ಅಧ್ಯಕ್ಷ ಗುರುನಾಥ ಗೋರಿ ಮಾತನಾಡಿದರು. ಪ್ರಧಾನ ಕಾರ್ಯದರ್ಶಿ ಪ್ರಕಾಶ ಐಹೊಳ್ಳಿ ಪ್ರಾಸ್ತಾವಿಕ ಮಾತನಾಡಿದರು.

ಸಂಸ್ಥೆಯ ಅಧ್ಯಕ್ಷ ವಿಜಯಕುಮಾರ ಅಧ್ಯಕ್ಷತೆ ಸೋನವಾಲಕರ ಸೋನವಾಲಕರ, ನಿರ್ದೇಶಕರಾದ ಎಂ.ಎಚ್. ಸೋನವಾಲಕರ, ಆರ್. ನಾಯಕರು ಪಿ. ಸೋನವಾಲಕರ, ವೆಂಕಟೇಶ

- ಪ್ರಾಚಾರ್ಯ ಡಾ. ಆರ್.ಎ. ಸ್ವಾಗತಿಸಿದರು. ಶಾಸ್ತ್ರೀಮಠ ಪ್ರೊ. ಸಂಗಮೇಶ ಗುಜಗೊಂಡ ಪರಿಚಯಿಸಿದರು,ಪ್ರೊ. ಎ.ಪಿ. ರಡ್ಡಿ ಗಬೇಕು. ಅದಕ್ಕಾಗಿ ಪತ್ರಿಕೆ, ಪುಸ್ತಕಗಳ ನಿರೂಪಿಸಿದರು, ಪ್ರಾಚಾರ್ಯ ಪ್ರೊ.