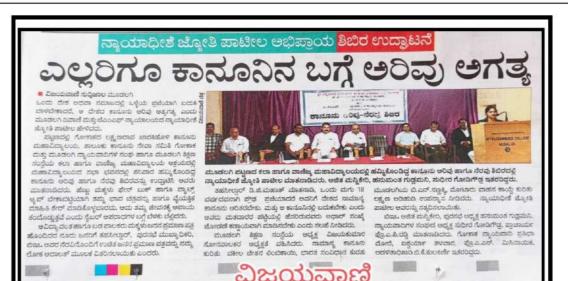

### ನಿವೃತ್ತ ನ್ಯಾಯಾಧೀಶ ಅರಳಿ ನಾಗರಾಜ ಅಭಿಪ್ರಾಯ

ಮಾನವ ಹಕ್ಕುಗಳ ರಕ್ಷಣೆ: ಯುವಕರ ಪಾತ್ರ ದೊ

ಮೂಡಲಗಿ: ಮಾನವ ಹಕ್ಕುಗಳ ರಕ್ಷಣೆ ಜೊತೆಗೆ ದೇಶದ ಪ್ರಗತಿಯಲ್ಲಿ ಯುವಕರು ಪಾತ್ರ ಮಹತ್ವದಾಗಿದೆ ಕರ್ನಾಟಕ ನ್ಯಾಯಾಲಯದ ನಿವೃತ್ತ ನ್ಯಾಯಾಧೀಶ ಅರಳಿ ನಾಗರಾಜ ಹೇಳಿದರು.

ಇಲ್ಲಿಯ ಮೂಡಲಗಿ **है** इस ಸಂಸ್ಥೆಯ ಶಾಲೆ, ಕಾಲೇಜುಗಳ ಆಶ್ರಯದಲ್ಲಿ ಕರ್ನಾಟಕ ರಾಜ್ಯ ಮಾನವ ಹಕ್ಕುಗಳ ಹಿತರಕ್ಷಣಾ ಮಂಡಳಿಯಿಂದ ಏರ್ಪಡಿಸಿದ್ದ 73ನೇ ಅಂತರರಾಷ್ಟ್ರೀಯ ಮಾನವ ಹಕ್ಕುಗಳ ದಿನಾಚರಣೆ, ಹಕ್ಕು ಮತ್ತು ಕರ್ತವ್ಯಗಳ ಕುರಿತು ಚಿಂತನ-ಮಂಥನ ಕಾರ್ಯಕ್ರಮವನ್ನು ಉದ್ಘಾಟಿಸಿ ಮಾತನಾಡಿದ ಅವರು ಅಂಥವರನ್ನು ಚುನಾಯಿಸುವವರೆಲ್ಲರೂ ಮನೋಭಾವದ ಹಲವಾರು • ನಿವಾರಿಸುವತ ಯುವಜನತೆಯು ಗಮನ ನೀಡಬೇಕು ಎಂದರು.

ದೇಶದಲಿ ಒಂದು ಸಾವಿರಕ್ಕೂ ಅಧಿಕ ಸಂಖ್ಯೆಯಲ್ಲಿ ಜನಪ್ರತಿನಿಧಿಗಳು ಹಕ್ಕು ಉಲ್ಲಂಘನೆಯಾಗುತ್ತಿದ್ದು.

ಮೂಡಲಗಿ ತಿಕ್ಷಣ ಸಂಸ್ಥೆಯಲ್ಲಿ ಸೋಮವಾರ ಆಚರಿಸಿದ ಮಾನವ ಹಕ್ಕುಗಳ ದಿನಾಚರಣೆಯನ್ನು ಕನರ್ಾಟಕ ಉಚ್ಛ ನ್ಯಾಯಾಲಯದ ವಿಶ್ರಾಂತ ನ್ಯಾಯಾಧೀಶ ವಹಿಸಿದ್ದರು. ಉಪಾಧ್ಯಕ್ಷ ಎಸ್.ಅರ್. ಆರಳಿ ನಾಗರಾಜ ಅವರು ಉದ್ಘಾಟಿಸಿದರು

ಭ್ರಷ್ಟಾಚಾರ ಸೇರಿದಂತೆ ದೇಶದಲ್ಲಿರುವ ಅಪರಾಧಿಗಳ ಸಾಲಿನಲ್ಲಿ ನಿಲ್ಲುತ್ತಾರೆ. ಚುನಾಯಿತರಾಗದಂತೆ ಯುವಕರು ಸೋನವಾಲಕರ ಇದ್ದರು. ಸಮಸ್ಯೆಗಳನ್ನು ಅದಕ್ಕಾಗಿ ಮತದಾನದ ಹಕ್ಕನ್ನು ಇಚ್ಛಾಶಕ್ತಿ ತೋರಬೇಕು. ಇದಕ್ಕೆ ಸರಿಯಾಗಿ ಬಳಸಿಕೊಳ್ಳಬೇಕು ಎಂದರು. ಮತದಾನ ಒಂದೇ ಅಸ್ತ್ರವಾಗಿದೆ ಭ್ರಷ್ಟಾಚಾರದ ಎಂದರು. ದೇಶದಲಿ ಅತಿರೇಕದಿಂದಾಗಿ ಮಾನವ