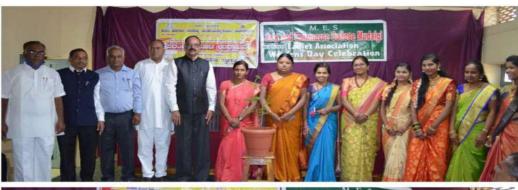

o-Ordinator

MES Arts & Commerce College Mudalgi PRINCIPAL
MES ARTS & COMMERCE
COLLEGE, MUDALGI-591312
Tal: Mudalgi Dist.Belagayi

## **ಅಂತಾರಾಷ್ಟ್ರೀಯ ಮಹಿಳಾ ದೌರ್ಜನ್ಯ ವಿರೋಧಿ ಪಾಗೂ** ಮಾನವ ಹಕ್ಕುಗಳ ದಿನಾಚರಡೆ

ಮಂಗಳವಾರ ದಿನಾಂಕ: ೧೩-೧೨-೨೦೨೨ ವೇಳೆ: ಮುಂಜಾನೆ ೧೦-೦೦ ಗಂಟೆ

ಅಧ್ಯಕ್ಷತೆ

: ಶ್ರೀ ವ್ಹಿ. ಎ. ಸೋನವಾಲ್ಕರ

ಅಧ್ಯಕ್ಷರು, ಮೂಡಲಗಿ ಶಿಕ್ಷಣ ಸಂಸ್ಥೆ, ಮೂಡಲಗಿ

ಮುಖ್ಯ ಅತಿಥಿಗಳು

: ಶ್ರೀ ವಾಯ್.ಪಿ. ಗದಾಡಿ

ಶಿಶು ಅಭಿವೃದ್ಧಿ ಯೋಜನಾಧಿಕಾರಿಗಳು, ಮೂಡಲಗಿ.

ಗೌರವ ಉಪಸ್ಥಿತಿ '

: ಶ್ರೀ ಎಸ್. ಆರ್. ಸೋನವಾಲ್ಕರ

ಉಪಾಧ್ಯಕ್ಷರು, ಮೂಡಲಗಿ ಶಿಕ್ಷಣ ಸಂಸ್ಥೆ, ಮೂಡಲಗಿ

ವಿಶೇಷ ಉಪನ್ಯಾಸ -1

ಉಪನ್ಯಾಸಕರು

: ಶ್ರೀಮತಿ ವೈಶಾಲಿ ಎಮ್. ಭರಬರಿ

ಜಿಲ್ಲಾ ಕಾರ್ಯಾಧ್ಯಕ್ಷರು, ರಾಷ್ಟ್ರೀಯ ಮಾನವ ಹಕ್ಕುಗಳ ಆಯೋಗ

ಹಾಗೂ ಸಾಮಾಜಿಕ ನ್ಯಾಯ, ಬೆಳಗಾವಿ.

ವಿಷಯ

: ಮಾನವ ಹಕ್ಕುಗಳು

ವಿಶೇಷ ಉಪನ್ಯಾಸ -2

ಉಪನ್ಯಾಸಕರು

: ಶ್ರೀಮತಿ ಸಂಗೀತಾ ಎಸ್. ಬನ್ನೂರ ನ್ಯಾಯವಾದಿಗಳು ಹಾಗೂ ಜಿಲ್ಲಾಧ್ಯಕ್ಷರು, ಮಹಿಳಾ ಘಟಕ, ರಾಷ್ಟ್ರೀಯ ಮಾನವ ಹಕ್ಕುಗಳ

ಆಯೋಗ ಹಾಗೂ ಸಾಮಾಜಿಕ ನ್ಯಾಯ, ಬೆಳಗಾವಿ.

ವಿಷಯ

: ಮಹಿಳಾ ಸಬಲೀಕರಣ

ಪ್ರೊ ಎಸ್.ಎಮ್.ಗುಜಗೊಂಡ ಅಧ್ಯಕ್ಷರು, ವಿದ್ಯಾರ್ಥಿ ಒಕ್ಕೂಟ ಡಾ. ಎಸ್.ಎಲ್.ಚಿತ್ರಗಾರ ಎನ್.ಎಸ್.ಎಸ್.ಘಟಕಾಧಿಕಾರಿಗಳು

ಪ್ರೊ ಎ.ಪಿ. ರಡ್ಡಿ ಪ್ರಾಚಾರ್ಯರು ಪ್ಕೊ ಎಸ್.ಜಿ.ನಾಯಿಕ

ವಾಯ್.ಆರ್.ಸಿ.ಘಟಕಾಧಿಕಾರಿಗಳು