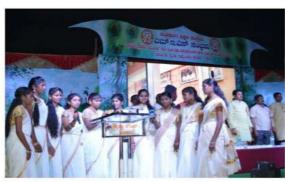

## **ಅಂತಾರಾಷ್ಟ್ರೀಯ ಮಹಿಳಾ ದೌರ್ಜನ್ಯ ವಿರೋಧಿ ಪಾಗೂ** ಮಾನವ ಹಕ್ಕುಗಳ ದಿನಾಚರಡೆ

ಮಂಗಳವಾರ ದಿನಾಂಕ: ೧೩-೧೨-೨೦೨೨ ವೇಳೆ: ಮುಂಜಾನೆ ೧೦-೦೦ ಗಂಟೆ

ಅಧ್ಯಕ್ಷತೆ

: ಶ್ರೀ ವ್ಹಿ. ಎ. ಸೋನವಾಲ್ಕರ

ಅಧ್ಯಕ್ಷರು, ಮೂಡಲಗಿ ಶಿಕ್ಷಣ ಸಂಸ್ಥೆ, ಮೂಡಲಗಿ

ಮುಖ್ಯ ಅತಿಥಿಗಳು

: ಶ್ರೀ ವಾಯ್.ಪಿ. ಗದಾಡಿ

ಶಿಶು ಅಭಿವೃದ್ಧಿ ಯೋಜನಾಧಿಕಾರಿಗಳು, ಮೂಡಲಗಿ.

ಗೌರವ ಉಪಸ್ಥಿತಿ '

: ಶ್ರೀ ಎಸ್. ಆರ್. ಸೋನವಾಲ್ಕರ

ಉಪಾಧ್ಯಕ್ಷರು, ಮೂಡಲಗಿ ಶಿಕ್ಷಣ ಸಂಸ್ಥೆ, ಮೂಡಲಗಿ

ವಿಶೇಷ ಉಪನ್ಯಾಸ -1

ಉಪನ್ಯಾಸಕರು

: ಶ್ರೀಮತಿ ವೈಶಾಲಿ ಎಮ್. ಭರಬರಿ

ಜಿಲ್ಲಾ ಕಾರ್ಯಾಧ್ಯಕ್ಷರು, ರಾಷ್ಟ್ರೀಯ ಮಾನವ ಹಕ್ಕುಗಳ ಆಯೋಗ

ಹಾಗೂ ಸಾಮಾಜಿಕ ನ್ಯಾಯ, ಬೆಳಗಾವಿ.

ವಿಷಯ

: ಮಾನವ ಹಕ್ಕುಗಳು

ವಿಶೇಷ ಉಪನ್ಯಾಸ -2

ಉಪನ್ಯಾಸಕರು

: ಶ್ರೀಮತಿ ಸಂಗೀತಾ ಎಸ್. ಬನ್ನೂರ ನ್ಯಾಯವಾದಿಗಳು ಹಾಗೂ ಜಿಲ್ಲಾಧ್ಯಕ್ಷರು, ಮಹಿಳಾ ಘಟಕ, ರಾಷ್ಟ್ರೀಯ ಮಾನವ ಹಕ್ಕುಗಳ

ಆಯೋಗ ಹಾಗೂ ಸಾಮಾಜಿಕ ನ್ಯಾಯ, ಬೆಳಗಾವಿ.

ವಿಷಯ

: ಮಹಿಳಾ ಸಬಲೀಕರಣ

ಪ್ರೊ ಎಸ್.ಎಮ್.ಗುಜಗೊಂಡ ಅಧ್ಯಕ್ಷರು, ವಿದ್ಯಾರ್ಥಿ ಒಕ್ಕೂಟ ಡಾ. ಎಸ್.ಎಲ್.ಚಿತ್ರಗಾರ ಎನ್.ಎಸ್.ಎಸ್.ಘಟಕಾಧಿಕಾರಿಗಳು

ಪ್ರೊ ಎ.ಪಿ. ರಡ್ಡಿ ಪ್ರಾಚಾರ್ಯರು ಪ್ಕೊ ಎಸ್.ಜಿ.ನಾಯಿಕ

ವಾಯ್.ಆರ್.ಸಿ.ಘಟಕಾಧಿಕಾರಿಗಳು