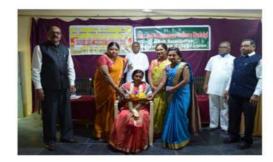

### Activity Report for the Year 2022-23

| Name of the Activity /<br>Event                    | Celebration of Nada Sambrama                                                                                                      |          |       |
|----------------------------------------------------|-----------------------------------------------------------------------------------------------------------------------------------|----------|-------|
| Date of the Activity / Event                       | 19-08-2023 @ 10-30 am                                                                                                             |          |       |
| Organizing Unit / Agency<br>/ Collaborating Agency | IQAC                                                                                                                              |          |       |
| Programme In-charge                                | Dr. S.L.Chitragar and Prof. S.C.Mantoor                                                                                           |          |       |
| Objectives                                         | Celebration of Nada Sambrama                                                                                                      |          |       |
| Details of the Activity /<br>Events                | Shri Siddu Mote Syndicate Member of<br>Janapada University Haveri<br>Avaradi Shri. V.A. Sonavalkar<br>Principal, Staff & Students |          |       |
| No. of Participants                                | Staff                                                                                                                             | Students | Total |
|                                                    | 16                                                                                                                                | 342      | 358   |
| Outcome of the Activity / Events                   | Folk Literature and Rural Youths                                                                                                  |          |       |

# "ನಾಡ ಸಂಭ್ರಮ"

(ನಮ್ಮ ಸಂಸ್ಥ್ರತಿ ನಮ್ಮ ಹಮ್ಮೆ)

ಶನಿವಾರ ದಿನಾಂಕ: ೧೯-೦೮-೨೦೨೩ ವೇಳೆ: ಮುಂಜಾನೆ ೧೦-೩೦ ಗಂಟೆ

ಉದ್ಘಾಟಕರು

: ಶ್ರೀ ವ್ಹಿ. ಎ. ಸೋನವಾಲ್ಕರ

ಅಧ್ಯಕ್ಷರು, ಮೂಡಲಗಿ ಶಿಕ್ಷಣ ಸಂಸ್ಥೆ, ಮೂಡಲಗಿ

ಅಧ್ಯಕ್ಷತೆ

: ಶ್ರೀ ಎಸ್. ಆರ್. ಸೋನವಾಲ್ಕರ

ಉಪಾಧ್ಯಕ್ಷರು, ಮೂಡಲಗಿ ಶಿಕ್ಷಣ ಸಂಸ್ಥೆ, ಮೂಡಲಗಿ

ಮುಖ್ಯ ಅತಿಥಿಗಳು

: ಶ್ರೀ ಸಿದ್ದು ಮೋಟೆ

ರಾಷ್ಟ್ರಮಟ್ಟದ ಜಾನಪದ ಕಲಾವಿದರು ಅವರಾದಿ

ತಾ ರಾಮದುರ್ಗ.

ಸತ್ಕಾರ

: ಕುಮಾರಿ ಲಕ್ಷ್ಮೀ ಮಲ್ಲಪ್ಪ ರಡರಟ್ಟಿ

ರಜತ ಪದಕ ವಿಜೇತೆ, ಟ್ವಿಕಾಂಡೊ ರಾಷ್ಟ್ರೀಯ