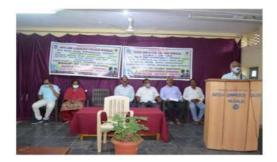

### Activity Report for the Year 2021-22

| Name of the Activity /<br>Event                    | Celebration of 73rd World Human Rights Day                                                                                   |          |       |  |
|----------------------------------------------------|------------------------------------------------------------------------------------------------------------------------------|----------|-------|--|
| Date of the Activity /<br>Event                    | 03-01-2022 @ 10.00 am                                                                                                        |          |       |  |
| Organizing Unit / Agency<br>/ Collaborating Agency | NSS/YRC/S&G/ Human Rights Association                                                                                        |          |       |  |
| Programme In-charge                                | Dr. S. L. Chitragar, Prof. V. S. Hamapannavar<br>Prof. A. P. Raddi and Prof. S. A. Shastrimath                               |          |       |  |
| Objectives                                         | Celebration of 73rd World Human Rights Day                                                                                   |          |       |  |
| Details of the Activity /<br>Events                | Shri Nagaraj Arali, Rtd. Judge, Shri. V.A. Sonawalkar, Chairman, Board of Directors, MES Mudalgi Principal, Staff & Students |          |       |  |
| No. of Participants                                | Staff                                                                                                                        | Students | Total |  |
|                                                    | 15                                                                                                                           | 186      | 201   |  |
| Outcome of the Activity / Events                   | Importance of Human Beings and its Duties in<br>National Development                                                         |          |       |  |

# " ೭೩ ನೇ ಅಂತಾರಾಷ್ಟ್ರೀಯ ಮಾನವ ಹಕ್ಕುಗಳ ದಿನಾಚರಣೆ"

ಅಂಗವಾಗಿ 'ಹಕ್ಕು ಮತ್ತು ಕರ್ತವ್ಯಗಳ ಕುರಿತು ಚಿಂತನ–ಮಂಥನ ಕಾರ್ಯಕ್ರಮ'

# <u>್</u> ಆಮಂತ್ರಣ ಪತ್ರಿಕೆ ್ರ್

ಸೋಮವಾರ ದಿನಾಂಕ: O3–O1–2O22 ಸಮಯ ಮುಂಜಾನೆ: 1O–OO ಗಂಟೆಗೆ ಸ್ಥಳ: ಪದವಿ ಮಹಾವಿದ್ಯಾಲಯದ ಸಭಾಂಗಣ, ಮೂಡಲಗಿ

ಉದ್ಘಾಟನೆ : ಗೌರವಾಸ್ವಿತ ನ್ಯಾಯಮೂರ್ತಿ ಅರಳ ನಾಗರಾಜ, ಗಂಗಾವತಿ

ವಿಶ್ರಾಂತ ನ್ಯಾಯಾಧೀಶರು. ಕರ್ನಾಟಕ ಉಚ್ಚ ನ್ಯಾಯಾಲಯ

ಅಧ್ಯಕ್ಷತೆ : ಸನ್ಮಾನ್ಯ ಶ್ರೀ. ವಿಜಯಕುಮಾರ ಸೋನವಾಲ್ಕರ

ಅಧ್ಯಕ್ಷರು. ಮೂಡಲಗಿ ಶಿಕ್ಷಣ ಸಂಸ್ಥೆ. ಮೂಡಲಗಿ

ಮುಖ್ಯ ಅತಿಥಿಗಳು : ಸನ್ಮಾನ್ಯ ಶ್ರೀ. ಗುರುನಾಥ ಜ. ಭೋರಿ

ರಾಜ್ಯಾಧ್ಯಕ್ಷರು. ಕರ್ನಾಟಕ ರಾಜ್ಯ ಮಾನವ ಹಕ್ಕುಗಳ ಹಿತರಕ್ಷಣಾ ಮಂಡಳ

: ಡಾ. ಪ್ರಕಾಶ ಐಹೊಳ್ಳ