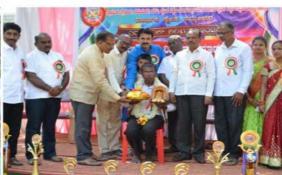

## Activity Report for the Year 2022-23

| Name of the Activity /<br>Event                    | Celebration of International Constitutional  Day  |          |       |
|----------------------------------------------------|---------------------------------------------------|----------|-------|
| Date of the Activity /<br>Event                    | 15-09-2023 @ 11-30 am                             |          |       |
| Organizing Unit / Agency<br>/ Collaborating Agency | Human Rights Association                          |          |       |
| Programme In-charge                                | Prof. S.C. Mantoor and Prof. V.R.Bagadi           |          |       |
| Objectives                                         | Celebration of International Constitutiona  Day   |          |       |
| Details of the Activity /<br>Events                | Prof. G.V.Nagaraj<br>Principal, Staff and Student |          |       |
| No. of Participants                                | Staff                                             | Students | Total |
|                                                    | 12                                                | 121      | 133   |
| Outcome of the Activity / Events                   | Development of Constitutional Awareness           |          |       |