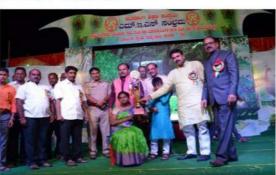

## Activity Report for the Year 2022-23

| Name of the Activity /<br>Event                    | Celebration of International Constitutional  Day  |          |       |
|----------------------------------------------------|---------------------------------------------------|----------|-------|
| Date of the Activity /<br>Event                    | 15-09-2023 @ 11-30 am                             |          |       |
| Organizing Unit / Agency<br>/ Collaborating Agency | Human Rights Association                          |          |       |
| Programme In-charge                                | Prof. S.C. Mantoor and Prof. V.R.Bagadi           |          |       |
| Objectives                                         | Celebration of International Constitutiona  Day   |          |       |
| Details of the Activity /<br>Events                | Prof. G.V.Nagaraj<br>Principal, Staff and Student |          |       |
| No. of Participants                                | Staff                                             | Students | Total |
|                                                    | 12                                                | 121      | 133   |
| Outcome of the Activity / Events                   | Development of Constitutional Awareness           |          |       |

# " ೭೩ ನೇ ಅಂತಾರಾಷ್ಟ್ರೀಯ ಮಾನವ ಹಕ್ಕುಗಳ ದಿನಾಚರಣೆ"

ಅಂಗವಾಗಿ 'ಹಕ್ಕು ಮತ್ತು ಕರ್ತವ್ಯಗಳ ಕುರಿತು ಚಿಂತನ–ಮಂಥನ ಕಾರ್ಯಕ್ರಮ'

# <u>್</u> ಆಮಂತ್ರಣ ಪತ್ರಿಕೆ ್ರ್

ಸೋಮವಾರ ದಿನಾಂಕ: O3–O1–2O22 ಸಮಯ ಮುಂಜಾನೆ: 1O–OO ಗಂಟೆಗೆ ಸ್ಥಳ: ಪದವಿ ಮಹಾವಿದ್ಯಾಲಯದ ಸಭಾಂಗಣ, ಮೂಡಲಗಿ

ಉದ್ಘಾಟನೆ : ಗೌರವಾಸ್ವಿತ ನ್ಯಾಯಮೂರ್ತಿ ಅರಳ ನಾಗರಾಜ, ಗಂಗಾವತಿ

ವಿಶ್ರಾಂತ ನ್ಯಾಯಾಧೀಶರು. ಕರ್ನಾಟಕ ಉಚ್ಚ ನ್ಯಾಯಾಲಯ

ಅಧ್ಯಕ್ಷತೆ : ಸನ್ಮಾನ್ಯ ಶ್ರೀ. ವಿಜಯಕುಮಾರ ಸೋನವಾಲ್ಕರ

ಅಧ್ಯಕ್ಷರು. ಮೂಡಲಗಿ ಶಿಕ್ಷಣ ಸಂಸ್ಥೆ. ಮೂಡಲಗಿ

ಮುಖ್ಯ ಅತಿಥಿಗಳು : ಸನ್ಮಾನ್ಯ ಶ್ರೀ. ಗುರುನಾಥ ಜ. ಭೋರಿ

ರಾಜ್ಯಾಧ್ಯಕ್ಷರು. ಕರ್ನಾಟಕ ರಾಜ್ಯ ಮಾನವ ಹಕ್ಕುಗಳ ಹಿತರಕ್ಷಣಾ ಮಂಡಳ

: ಡಾ. ಪ್ರಕಾಶ ಐಹೊಳ್ಳ