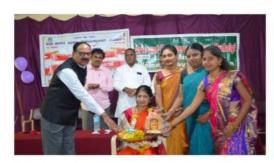

## Activity Report for the Year 2022-23

| Name of the Activity /<br>Event                    | Celebration of International Constitutional  Day  |          |       |
|----------------------------------------------------|---------------------------------------------------|----------|-------|
| Date of the Activity /<br>Event                    | 15-09-2023 @ 11-30 am                             |          |       |
| Organizing Unit / Agency<br>/ Collaborating Agency | Human Rights Association                          |          |       |
| Programme In-charge                                | Prof. S.C. Mantoor and Prof. V.R.Bagadi           |          |       |
| Objectives                                         | Celebration of International Constitutiona  Day   |          |       |
| Details of the Activity /<br>Events                | Prof. G.V.Nagaraj<br>Principal, Staff and Student |          |       |
| No. of Participants                                | Staff                                             | Students | Total |
|                                                    | 12                                                | 121      | 133   |
| Outcome of the Activity / Events                   | Development of Constitutional Awareness           |          |       |

# Celebration of International Constitutional Day on 15-09-2023 @ 10.00 am