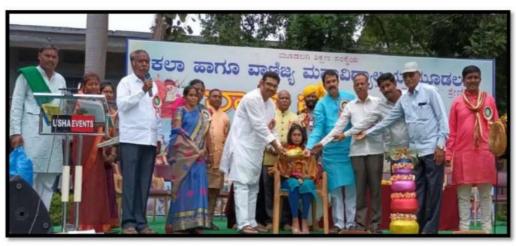

# "ನಾಡ ಸಂಭ್ರಮ"

(ನಮ್ಮ ಸಂಸ್ಥ್ರತಿ ನಮ್ಮ ಹಮ್ಮೆ)

ಶನಿವಾರ ದಿನಾಂಕ: ೧೯-೦೮-೨೦೨೩ ವೇಳೆ: ಮುಂಜಾನೆ ೧೦-೩೦ ಗಂಟೆ

ಉದ್ಘಾಟಕರು

: ಶ್ರೀ ವ್ಹಿ. ಎ. ಸೋನವಾಲ್ಕರ

ಅಧ್ಯಕ್ಷರು, ಮೂಡಲಗಿ ಶಿಕ್ಷಣ ಸಂಸ್ಥೆ, ಮೂಡಲಗಿ

ಅಧ್ಯಕ್ಷತೆ

: ಶ್ರೀ ಎಸ್. ಆರ್. ಸೋನವಾಲ್ಕರ

ಉಪಾಧ್ಯಕ್ಷರು, ಮೂಡಲಗಿ ಶಿಕ್ಷಣ ಸಂಸ್ಥೆ, ಮೂಡಲಗಿ

ಮುಖ್ಯ ಅತಿಥಿಗಳು

: ಶ್ರೀ ಸಿದ್ದು ಮೋಟೆ

ರಾಷ್ಟ್ರಮಟ್ಟದ ಜಾನಪದ ಕಲಾವಿದರು ಅವರಾದಿ

ತಾ ರಾಮದುರ್ಗ.

ಸತ್ಕಾರ

: ಕುಮಾರಿ ಲಕ್ಷ್ಮೀ ಮಲ್ಲಪ್ಪ ರಡರಟ್ಟಿ

ರಜತ ಪದಕ ವಿಜೇತೆ, ಟ್ವಿಕಾಂಡೊ ರಾಷ್ಟ್ರೀಯ

ಚಾಂಪಿಯನ್

ಶರ್ವರಿಗೂ ಆದರದ ಸ್ವಾಗತ

ಪ್ರೊ. ಎಸ್.ಸಿ.ಮಂಟೂರ

ಅಧ್ಯಕ್ಷರು

ಪ್ರೊ. ಜಿ.ವ್ಹಿ.ನಾಗರಾಜ ಪ್ರೊಎಸ್.ಎಮ್.ಗುಜಗೊಂಡ ಪ್ರಾಚಾರ್ಯರು

ಉಪಾಧ್ಯಕ್ಷರು

ವಿದ್ಯಾರ್ಥಿ ಒಕ್ಕೂಟ ವಿದ್ಯಾರ್ಥಿ ಒಕ್ಕೂಟ

ಪ್ರೊ ಎಸ್.ಬಿ.ಖೋತ

ಡಾ॥ ಎಸ್.ಎಲ್.ಚಿತ್ರಗಾರ ಐ.ಕ್ಯು.ಎ.ಸಿ. ಸಂಯೋಜಕರು

ವಾಯ್.ಆರ್.ಸಿ. ಘಟಕಾಧಿಕಾರಿಗಳು,

ಐ.ಕ್ಯು.ಎ.ಸಿ. ಸಂಯೋಜಕರು &ಎನ್.ಎಸ್.ಎಸ್. ಘಟಕಾಧಿಕಾರಿಗಳು

& ಸಿಬ್ಬಂಧಿ ಕಾರ್ಯದರ್ಶಿ

ಮಹಾವಿದ್ಯಾಲಯದ ಎಲ್ಲ ಸಿಬ್ಬಂದಿ ವರ್ಗ ಹಾಗೂ ವಿದ್ಯಾರ್ಥಿ ವೃಂದ