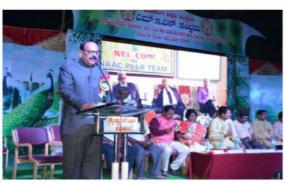

### ನಿವೃತ್ತ ನ್ಯಾಯಾಧೀಶ ಅರಳಿ ನಾಗರಾಜ ಅಭಿಪ್ರಾಯ

ಮಾನವ ಹಕ್ಕುಗಳ ರಕ್ಷಣೆ: ಯುವಕರ ಪಾತ್ರ ದೊ

ಮೂಡಲಗಿ: ಮಾನವ ಹಕ್ಕುಗಳ ರಕ್ಷಣೆ ಜೊತೆಗೆ ದೇಶದ ಪ್ರಗತಿಯಲ್ಲಿ ಯುವಕರು ಪಾತ್ರ ಮಹತ್ವದಾಗಿದೆ ಕರ್ನಾಟಕ ನ್ಯಾಯಾಲಯದ ನಿವೃತ್ತ ನ್ಯಾಯಾಧೀಶ ಅರಳಿ ನಾಗರಾಜ ಹೇಳಿದರು.

ಇಲ್ಲಿಯ ಮೂಡಲಗಿ **है** इस ಸಂಸ್ಥೆಯ ಶಾಲೆ, ಕಾಲೇಜುಗಳ ಆಶ್ರಯದಲ್ಲಿ ಕರ್ನಾಟಕ ರಾಜ್ಯ ಮಾನವ ಹಕ್ಕುಗಳ ಹಿತರಕ್ಷಣಾ ಮಂಡಳಿಯಿಂದ ಏರ್ಪಡಿಸಿದ್ದ 73ನೇ ಅಂತರರಾಷ್ಟ್ರೀಯ ಮಾನವ ಹಕ್ಕುಗಳ ದಿನಾಚರಣೆ, ಹಕ್ಕು ಮತ್ತು ಕರ್ತವ್ಯಗಳ ಕುರಿತು ಚಿಂತನ-ಮಂಥನ ಕಾರ್ಯಕ್ರಮವನ್ನು ಉದ್ಘಾಟಿಸಿ ಮಾತನಾಡಿದ ಅವರು ಅಂಥವರನ್ನು ಚುನಾಯಿಸುವವರೆಲ್ಲರೂ ಮನೋಭಾವದ ಹಲವಾರು • ನಿವಾರಿಸುವತ ಯುವಜನತೆಯು ಗಮನ ನೀಡಬೇಕು ಎಂದರು.

ದೇಶದಲಿ ಒಂದು ಸಾವಿರಕ್ಕೂ ಅಧಿಕ ಸಂಖ್ಯೆಯಲ್ಲಿ ಜನಪ್ರತಿನಿಧಿಗಳು ಹಕ್ಕು ಉಲ್ಲಂಘನೆಯಾಗುತ್ತಿದ್ದು.

ಮೂಡಲಗಿ ತಿಕ್ಷಣ ಸಂಸ್ಥೆಯಲ್ಲಿ ಸೋಮವಾರ ಆಚರಿಸಿದ ಮಾನವ ಹಕ್ಕುಗಳ ದಿನಾಚರಣೆಯನ್ನು ಕನರ್ಾಟಕ ಉಚ್ಛ ನ್ಯಾಯಾಲಯದ ವಿಶ್ರಾಂತ ನ್ಯಾಯಾಧೀಶ ವಹಿಸಿದ್ದರು. ಉಪಾಧ್ಯಕ್ಷ ಎಸ್.ಅರ್. ಆರಳಿ ನಾಗರಾಜ ಅವರು ಉದ್ಘಾಟಿಸಿದರು