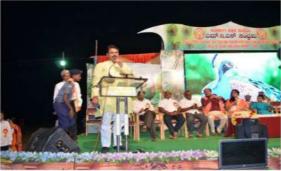

### ನಿವೃತ್ತ ನ್ಯಾಯಾಧೀಶ ಅರಳಿ ನಾಗರಾಜ ಅಭಿಪ್ರಾಯ

ಮಾನವ ಹಕ್ಕುಗಳ ರಕ್ಷಣೆ: ಯುವಕರ ಪಾತ್ರ ದೊ

ಮೂಡಲಗಿ: ಮಾನವ ಹಕ್ಕುಗಳ ರಕ್ಷಣೆ ಜೊತೆಗೆ ದೇಶದ ಪ್ರಗತಿಯಲ್ಲಿ ಯುವಕರು ಪಾತ್ರ ಮಹತ್ವದಾಗಿದೆ ಕರ್ನಾಟಕ ನ್ಯಾಯಾಲಯದ ನಿವೃತ್ತ ನ್ಯಾಯಾಧೀಶ ಅರಳಿ ನಾಗರಾಜ ಹೇಳಿದರು.

ಇಲ್ಲಿಯ ಮೂಡಲಗಿ **है** इस ಸಂಸ್ಥೆಯ ಶಾಲೆ, ಕಾಲೇಜುಗಳ ಆಶ್ರಯದಲ್ಲಿ ಕರ್ನಾಟಕ ರಾಜ್ಯ ಮಾನವ ಹಕ್ಕುಗಳ ಹಿತರಕ್ಷಣಾ ಮಂಡಳಿಯಿಂದ ಏರ್ಪಡಿಸಿದ್ದ 73ನೇ ಅಂತರರಾಷ್ಟ್ರೀಯ ಮಾನವ ಹಕ್ಕುಗಳ ದಿನಾಚರಣೆ, ಹಕ್ಕು ಮತ್ತು ಕರ್ತವ್ಯಗಳ ಕುರಿತು ಚಿಂತನ-ಮಂಥನ ಕಾರ್ಯಕ್ರಮವನ್ನು ಉದ್ಘಾಟಿಸಿ ಮಾತನಾಡಿದ ಅವರು ಅಂಥವರನ್ನು ಚುನಾಯಿಸುವವರೆಲ್ಲರೂ ಮನೋಭಾವದ ಹಲವಾರು • ನಿವಾರಿಸುವತ ಯುವಜನತೆಯು ಗಮನ ನೀಡಬೇಕು ಎಂದರು.

ದೇಶದಲಿ ಒಂದು ಸಾವಿರಕ್ಕೂ ಅಧಿಕ ಸಂಖ್ಯೆಯಲ್ಲಿ ಜನಪ್ರತಿನಿಧಿಗಳು ಹಕ್ಕು ಉಲ್ಲಂಘನೆಯಾಗುತ್ತಿದ್ದು.

ಮೂಡಲಗಿ ತಿಕ್ಷಣ ಸಂಸ್ಥೆಯಲ್ಲಿ ಸೋಮವಾರ ಆಚರಿಸಿದ ಮಾನವ ಹಕ್ಕುಗಳ ದಿನಾಚರಣೆಯನ್ನು ಕನರ್ಾಟಕ ಉಚ್ಛ ನ್ಯಾಯಾಲಯದ ವಿಶ್ರಾಂತ ನ್ಯಾಯಾಧೀಶ ವಹಿಸಿದ್ದರು. ಉಪಾಧ್ಯಕ್ಷ ಎಸ್.ಅರ್. ಆರಳಿ ನಾಗರಾಜ ಅವರು ಉದ್ಘಾಟಿಸಿದರು