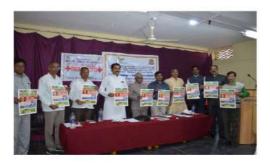

### Activity Report for the Year 2022-23

| Name of the Activity /<br>Event                    | Celebration of Nada Sambrama                                                                                                      |          |       |
|----------------------------------------------------|-----------------------------------------------------------------------------------------------------------------------------------|----------|-------|
| Date of the Activity / Event                       | 19-08-2023 @ 10-30 am                                                                                                             |          |       |
| Organizing Unit / Agency<br>/ Collaborating Agency | IQAC                                                                                                                              |          |       |
| Programme In-charge                                | Dr. S.L.Chitragar and Prof. S.C.Mantoor                                                                                           |          |       |
| Objectives                                         | Celebration of Nada Sambrama                                                                                                      |          |       |
| Details of the Activity /<br>Events                | Shri Siddu Mote Syndicate Member of<br>Janapada University Haveri<br>Avaradi Shri. V.A. Sonavalkar<br>Principal, Staff & Students |          |       |
| No. of Participants                                | Staff                                                                                                                             | Students | Total |
|                                                    | 16                                                                                                                                | 342      | 358   |
| Outcome of the Activity / Events                   | Folk Literature and Rural Youths                                                                                                  |          |       |

# "ನಾಡ ಸಂಭ್ರಮ"

(ನಮ್ಮ ಸಂಸ್ಥ್ರತಿ ನಮ್ಮ ಹಮ್ಮೆ)

ಶನಿವಾರ ದಿನಾಂಕ: ೧೯-೦೮-೨೦೨೩ ವೇಳೆ: ಮುಂಜಾನೆ ೧೦-೩೦ ಗಂಟೆ

ಉದ್ಘಾಟಕರು

: ಶ್ರೀ ವ್ಹಿ. ಎ. ಸೋನವಾಲ್ಕರ

ಅಧ್ಯಕ್ಷರು, ಮೂಡಲಗಿ ಶಿಕ್ಷಣ ಸಂಸ್ಥೆ, ಮೂಡಲಗಿ

ಅಧ್ಯಕ್ಷತೆ

: ಶ್ರೀ ಎಸ್. ಆರ್. ಸೋನವಾಲ್ಕರ

#### Nada Sambharma 19-08-2023 @ 10.00 am