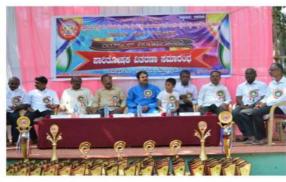

### Activity Report for the Year 2022-23

| Name of the Activity /<br>Event                    | Celebration of Nada Sambrama                                                                                                      |          |       |
|----------------------------------------------------|-----------------------------------------------------------------------------------------------------------------------------------|----------|-------|
| Date of the Activity / Event                       | 19-08-2023 @ 10-30 am                                                                                                             |          |       |
| Organizing Unit / Agency<br>/ Collaborating Agency | IQAC                                                                                                                              |          |       |
| Programme In-charge                                | Dr. S.L.Chitragar and Prof. S.C.Mantoor                                                                                           |          |       |
| Objectives                                         | Celebration of Nada Sambrama                                                                                                      |          |       |
| Details of the Activity /<br>Events                | Shri Siddu Mote Syndicate Member of<br>Janapada University Haveri<br>Avaradi Shri. V.A. Sonavalkar<br>Principal, Staff & Students |          |       |
| No. of Participants                                | Staff                                                                                                                             | Students | Total |
|                                                    | 16                                                                                                                                | 342      | 358   |
| Outcome of the Activity / Events                   | Folk Literature and Rural Youths                                                                                                  |          |       |