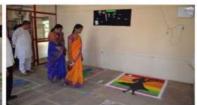

## **ಅಂತಾರಾಷ್ಟ್ರೀಯ ಮಹಿಳಾ ದೌರ್ಜನ್ಯ ವಿರೋಧಿ ಪಾಗೂ** ಮಾನವ ಹಕ್ಕುಗಳ ದಿನಾಚರಡೆ

ಮಂಗಳವಾರ ದಿನಾಂಕ: ೧೩-೧೨-೨೦೨೨ ವೇಳೆ: ಮುಂಜಾನೆ ೧೦-೦೦ ಗಂಟೆ

ಅಧ್ಯಕ್ಷತೆ

: ಶ್ರೀ ವ್ಹಿ. ಎ. ಸೋನವಾಲ್ಕರ

ಅಧ್ಯಕ್ಷರು, ಮೂಡಲಗಿ ಶಿಕ್ಷಣ ಸಂಸ್ಥೆ, ಮೂಡಲಗಿ

ಮುಖ್ಯ ಅತಿಥಿಗಳು

: ಶ್ರೀ ವಾಯ್.ಪಿ. ಗದಾಡಿ

ಶಿಶು ಅಭಿವೃದ್ಧಿ ಯೋಜನಾಧಿಕಾರಿಗಳು, ಮೂಡಲಗಿ.

ಗೌರವ ಉಪಸ್ಥಿತಿ '

: ಶ್ರೀ ಎಸ್. ಆರ್. ಸೋನವಾಲ್ಕರ

ಉಪಾಧ್ಯಕ್ಷರು, ಮೂಡಲಗಿ ಶಿಕ್ಷಣ ಸಂಸ್ಥೆ, ಮೂಡಲಗಿ

ವಿಶೇಷ ಉಪನ್ಯಾಸ -1

ಉಪನ್ಯಾಸಕರು

: ಶ್ರೀಮತಿ ವೈಶಾಲಿ ಎಮ್. ಭರಬರಿ