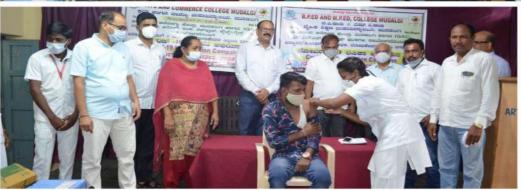

: ಶ್ರೀ ವಾಯ್.ಪಿ. ಗದಾಡಿ

ಶಿಶು ಅಭಿವೃದ್ಧಿ ಯೋಜನಾಧಿಕಾರಿಗಳು, ಮೂಡಲಗಿ.

ಗೌರವ ಉಪಸ್ಥಿತಿ '

: ಶ್ರೀ ಎಸ್. ಆರ್. ಸೋನವಾಲ್ಕರ

ಉಪಾಧ್ಯಕ್ಷರು, ಮೂಡಲಗಿ ಶಿಕ್ಷಣ ಸಂಸ್ಥೆ, ಮೂಡಲಗಿ

ವಿಶೇಷ ಉಪನ್ಯಾಸ -1

ಉಪನ್ಯಾಸಕರು

: ಶ್ರೀಮತಿ ವೈಶಾಲಿ ಎಮ್. ಭರಬರಿ