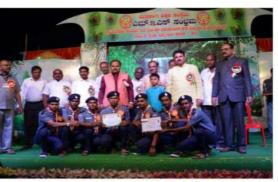

### Activity Report for the Year 2021-22

| Name of the Activity /<br>Event                    | Celebration of 73rd World Human Rights Day                                                                                   |          |       |  |
|----------------------------------------------------|------------------------------------------------------------------------------------------------------------------------------|----------|-------|--|
| Date of the Activity /<br>Event                    | 03-01-2022 @ 10.00 am                                                                                                        |          |       |  |
| Organizing Unit / Agency<br>/ Collaborating Agency | NSS/YRC/S&G/ Human Rights Association                                                                                        |          |       |  |
| Programme In-charge                                | Dr. S. L. Chitragar, Prof. V. S. Hamapannavar<br>Prof. A. P. Raddi and Prof. S. A. Shastrimath                               |          |       |  |
| Objectives                                         | Celebration of 73rd World Human Rights Day                                                                                   |          |       |  |
| Details of the Activity /<br>Events                | Shri Nagaraj Arali, Rtd. Judge, Shri. V.A. Sonawalkar, Chairman, Board of Directors, MES Mudalgi Principal, Staff & Students |          |       |  |
| No. of Participants                                | Staff                                                                                                                        | Students | Total |  |
|                                                    | 15                                                                                                                           | 186      | 201   |  |
| Outcome of the Activity / Events                   | Importance of Human Beings and its Duties in<br>National Development                                                         |          |       |  |

# " ೭೩ ನೇ ಅಂತಾರಾಷ್ಟ್ರೀಯ ಮಾನವ ಹಕ್ಕುಗಳ ದಿನಾಚರಣೆ"

ಅಂಗವಾಗಿ 'ಹಕ್ಕು ಮತ್ತು ಕರ್ತವ್ಯಗಳ ಕುರಿತು ಚಿಂತನ–ಮಂಥನ ಕಾರ್ಯಕ್ರಮ'

# <u>್</u> ಆಮಂತ್ರಣ ಪತ್ರಿಕೆ ್ರ್

ಸೋಮವಾರ ದಿನಾಂಕ: O3–O1–2O22 ಸಮಯ ಮುಂಜಾನೆ: 1O–OO ಗಂಟೆಗೆ ಸ್ಥಳ: ಪದವಿ ಮಹಾವಿದ್ಯಾಲಯದ ಸಭಾಂಗಣ, ಮೂಡಲಗಿ

ಉದ್ಘಾಟನೆ : ಗೌರವಾಸ್ವಿತ ನ್ಯಾಯಮೂರ್ತಿ ಅರಳ ನಾಗರಾಜ, ಗಂಗಾವತಿ

ವಿಶ್ರಾಂತ ನ್ಯಾಯಾಧೀಶರು. ಕರ್ನಾಟಕ ಉಚ್ಚ ನ್ಯಾಯಾಲಯ