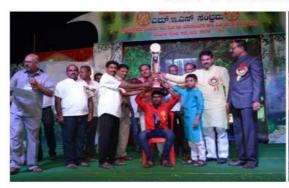

### Activity Report for the Year 2022-23

| Name of the Activity /<br>Event                    | Celebration of Nada Sambrama                                                                                                      |          |       |
|----------------------------------------------------|-----------------------------------------------------------------------------------------------------------------------------------|----------|-------|
| Date of the Activity / Event                       | 19-08-2023 @ 10-30 am                                                                                                             |          |       |
| Organizing Unit / Agency<br>/ Collaborating Agency | IQAC                                                                                                                              |          |       |
| Programme In-charge                                | Dr. S.L.Chitragar and Prof. S.C.Mantoor                                                                                           |          |       |
| Objectives                                         | Celebration of Nada Sambrama                                                                                                      |          |       |
| Details of the Activity /<br>Events                | Shri Siddu Mote Syndicate Member of<br>Janapada University Haveri<br>Avaradi Shri. V.A. Sonavalkar<br>Principal, Staff & Students |          |       |
| No. of Participants                                | Staff                                                                                                                             | Students | Total |
|                                                    | 16                                                                                                                                | 342      | 358   |
| Outcome of the Activity / Events                   | Folk Literature and Rural Youths                                                                                                  |          |       |

# "ನಾಡ ಸಂಭ್ರಮ"

(ನಮ್ಮ ಸಂಸ್ಥ್ರತಿ ನಮ್ಮ ಹಮ್ಮೆ)

ಶನಿವಾರ ದಿನಾಂಕ: ೧೯-೦೮-೨೦೨೩ ವೇಳೆ: ಮುಂಜಾನೆ ೧೦-೩೦ ಗಂಟೆ

ಉದ್ಘಾಟಕರು

: ಶ್ರೀ ವ್ಹಿ. ಎ. ಸೋನವಾಲ್ಕರ

ಅಧ್ಯಕ್ಷರು, ಮೂಡಲಗಿ ಶಿಕ್ಷಣ ಸಂಸ್ಥೆ, ಮೂಡಲಗಿ

ಅಧ್ಯಕ್ಷತೆ

: ಶ್ರೀ ಎಸ್. ಆರ್. ಸೋನವಾಲ್ಕರ

ಉಪಾಧ್ಯಕ್ಷರು, ಮೂಡಲಗಿ ಶಿಕ್ಷಣ ಸಂಸ್ಥೆ, ಮೂಡಲಗಿ

ಮುಖ್ಯ ಅತಿಥಿಗಳು

: ಶ್ರೀ ಸಿದ್ದು ಮೋಟೆ

ರಾಷ್ಟ್ರಮಟ್ಟದ ಜಾನಪದ ಕಲಾವಿದರು ಅವರಾದಿ

ತಾ ರಾಮದುರ್ಗ.

ಸತ್ಕಾರ

: ಕುಮಾರಿ ಲಕ್ಷ್ಮೀ ಮಲ್ಲಪ್ಪ ರಡರಟ್ಟಿ

ರಜತ ಪದಕ ವಿಜೇತೆ, ಟ್ವಿಕಾಂಡೊ ರಾಷ್ಟ್ರೀಯ

ಚಾಂಪಿಯನ್

ಶರ್ವರಿಗೂ ಆದರದ ಸ್ವಾಗತ

ಪ್ರೊ. ಎಸ್.ಸಿ.ಮಂಟೂರ

ಅಧ್ಯಕ್ಷರು

ಪ್ರೊ. ಜಿ.ವ್ಹಿ.ನಾಗರಾಜ ಪ್ರೊಎಸ್.ಎಮ್.ಗುಜಗೊಂಡ ಪ್ರಾಚಾರ್ಯರು

ಉಪಾಧ್ಯಕ್ಷರು

ವಿದ್ಯಾರ್ಥಿ ಒಕ್ಕೂಟ ವಿದ್ಯಾರ್ಥಿ ಒಕ್ಕೂಟ

ಪ್ರೊ ಎಸ್.ಬಿ.ಖೋತ