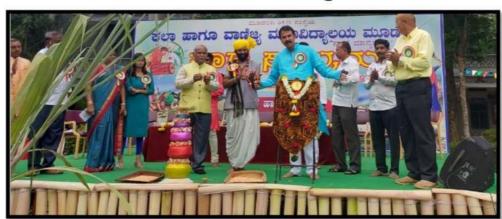

## **ಅಂತಾರಾಷ್ಟ್ರೀಯ ಮಹಿಳಾ ದೌರ್ಜನ್ಯ ವಿರೋಧಿ ಪಾಗೂ** ಮಾನವ ಹಕ್ಕುಗಳ ದಿನಾಚರಡೆ

ಮಂಗಳವಾರ ದಿನಾಂಕ: ೧೩-೧೨-೨೦೨೨ ವೇಳೆ: ಮುಂಜಾನೆ ೧೦-೦೦ ಗಂಟೆ

ಅಧ್ಯಕ್ಷತೆ

: ಶ್ರೀ ವ್ಹಿ. ಎ. ಸೋನವಾಲ್ಕರ

ಅಧ್ಯಕ್ಷರು, ಮೂಡಲಗಿ ಶಿಕ್ಷಣ ಸಂಸ್ಥೆ, ಮೂಡಲಗಿ

ಮುಖ್ಯ ಅತಿಥಿಗಳು

: ಶ್ರೀ ವಾಯ್.ಪಿ. ಗದಾಡಿ

ಶಿಶು ಅಭಿವೃದ್ಧಿ ಯೋಜನಾಧಿಕಾರಿಗಳು, ಮೂಡಲಗಿ.

ಗೌರವ ಉಪಸ್ಥಿತಿ '

: ಶ್ರೀ ಎಸ್. ಆರ್. ಸೋನವಾಲ್ಕರ

ಉಪಾಧ್ಯಕ್ಷರು, ಮೂಡಲಗಿ ಶಿಕ್ಷಣ ಸಂಸ್ಥೆ, ಮೂಡಲಗಿ

ವಿಶೇಷ ಉಪನ್ಯಾಸ -1

ಉಪನ್ಯಾಸಕರು

: ಶ್ರೀಮತಿ ವೈಶಾಲಿ ಎಮ್. ಭರಬರಿ

ಜಿಲ್ಲಾ ಕಾರ್ಯಾಧ್ಯಕ್ಷರು, ರಾಷ್ಟ್ರೀಯ ಮಾನವ ಹಕ್ಕುಗಳ ಆಯೋಗ

ಹಾಗೂ ಸಾಮಾಜಿಕ ನ್ಯಾಯ, ಬೆಳಗಾವಿ.

ವಿಷಯ

: ಮಾನವ ಹಕ್ಕುಗಳು

ವಿಶೇಷ ಉಪನ್ಯಾಸ -2

ಉಪನ್ಯಾಸಕರು

: ಶ್ರೀಮತಿ ಸಂಗೀತಾ ಎಸ್. ಬನ್ನೂರ ನ್ಯಾಯವಾದಿಗಳು ಹಾಗೂ ಜಿಲ್ಲಾಧ್ಯಕ್ಷರು, ಮಹಿಳಾ ಘಟಕ, ರಾಷ್ಟ್ರೀಯ ಮಾನವ ಹಕ್ಕುಗಳ

ಆಯೋಗ ಹಾಗೂ ಸಾಮಾಜಿಕ ನ್ಯಾಯ, ಬೆಳಗಾವಿ.

ವಿಷಯ

: ಮಹಿಳಾ ಸಬಲೀಕರಣ

ಪ್ರೊ ಎಸ್.ಎಮ್.ಗುಜಗೊಂಡ ಅಧ್ಯಕ್ಷರು, ವಿದ್ಯಾರ್ಥಿ ಒಕ್ಕೂಟ ಡಾ. ಎಸ್.ಎಲ್.ಚಿತ್ರಗಾರ ಎನ್.ಎಸ್.ಎಸ್.ಘಟಕಾಧಿಕಾರಿಗಳು

ಪ್ರೊ ಎ.ಪಿ. ರಡ್ಡಿ ಪ್ರಾಚಾರ್ಯರು ಪ್ಕೊ ಎಸ್.ಜಿ.ನಾಯಿಕ

ವಾಯ್.ಆರ್.ಸಿ.ಘಟಕಾಧಿಕಾರಿಗಳು