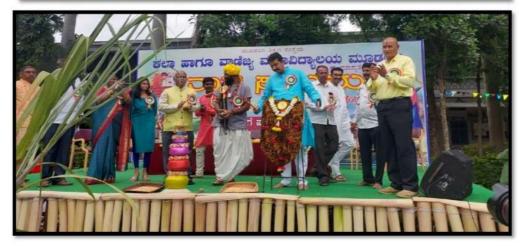

## **ಅಂತಾರಾಷ್ಟ್ರೀಯ ಮಹಿಳಾ ದೌರ್ಜನ್ಯ ವಿರೋಧಿ ಪಾಗೂ** ಮಾನವ ಹಕ್ಕುಗಳ ದಿನಾಚರಡೆ

ಮಂಗಳವಾರ ದಿನಾಂಕ: ೧೩-೧೨-೨೦೨೨ ವೇಳೆ: ಮುಂಜಾನೆ ೧೦-೦೦ ಗಂಟೆ

ಅಧ್ಯಕ್ಷತೆ

: ಶ್ರೀ ವ್ಹಿ. ಎ. ಸೋನವಾಲ್ಕರ

ಅಧ್ಯಕ್ಷರು, ಮೂಡಲಗಿ ಶಿಕ್ಷಣ ಸಂಸ್ಥೆ, ಮೂಡಲಗಿ

ಮುಖ್ಯ ಅತಿಥಿಗಳು

: ಶ್ರೀ ವಾಯ್.ಪಿ. ಗದಾಡಿ

ಶಿಶು ಅಭಿವೃದ್ಧಿ ಯೋಜನಾಧಿಕಾರಿಗಳು, ಮೂಡಲಗಿ.

ಗೌರವ ಉಪಸ್ಥಿತಿ '

: ಶ್ರೀ ಎಸ್. ಆರ್. ಸೋನವಾಲ್ಕರ

ಉಪಾಧ್ಯಕ್ಷರು, ಮೂಡಲಗಿ ಶಿಕ್ಷಣ ಸಂಸ್ಥೆ, ಮೂಡಲಗಿ

ವಿಶೇಷ ಉಪನ್ಯಾಸ -1

ಉಪನ್ಯಾಸಕರು

: ಶ್ರೀಮತಿ ವೈಶಾಲಿ ಎಮ್. ಭರಬರಿ

ಜಿಲ್ಲಾ ಕಾರ್ಯಾಧ್ಯಕ್ಷರು, ರಾಷ್ಟ್ರೀಯ ಮಾನವ ಹಕ್ಕುಗಳ ಆಯೋಗ

ಹಾಗೂ ಸಾಮಾಜಿಕ ನ್ಯಾಯ, ಬೆಳಗಾವಿ.

ವಿಷಯ

: ಮಾನವ ಹಕ್ಕುಗಳು

ವಿಶೇಷ ಉಪನ್ಯಾಸ -2

ಉಪನ್ಯಾಸಕರು

: ಶ್ರೀಮತಿ ಸಂಗೀತಾ ಎಸ್. ಬನ್ನೂರ ನ್ಯಾಯವಾದಿಗಳು ಹಾಗೂ ಜಿಲ್ಲಾಧ್ಯಕ್ಷರು, ಮಹಿಳಾ ಘಟಕ, ರಾಷ್ಟ್ರೀಯ ಮಾನವ ಹಕ್ಕುಗಳ

ಆಯೋಗ ಹಾಗೂ ಸಾಮಾಜಿಕ ನ್ಯಾಯ, ಬೆಳಗಾವಿ.

ವಿಷಯ

: ಮಹಿಳಾ ಸಬಲೀಕರಣ

ಪ್ರೊ ಎಸ್.ಎಮ್.ಗುಜಗೊಂಡ ಅಧ್ಯಕ್ಷರು, ವಿದ್ಯಾರ್ಥಿ ಒಕ್ಕೂಟ ಡಾ. ಎಸ್.ಎಲ್.ಚಿತ್ರಗಾರ ಎನ್.ಎಸ್.ಎಸ್.ಘಟಕಾಧಿಕಾರಿಗಳು

ಪ್ರೊ ಎ.ಪಿ. ರಡ್ಡಿ ಪ್ರಾಚಾರ್ಯರು ಪ್ಕೊ ಎಸ್.ಜಿ.ನಾಯಿಕ

ವಾಯ್.ಆರ್.ಸಿ.ಘಟಕಾಧಿಕಾರಿಗಳು