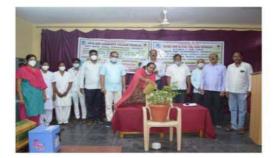

### Activity Report for the Year 2021-22

| Name of the Activity /<br>Event                    | Celebration of 73rd World Human Rights Day                                                                                   |          |       |  |
|----------------------------------------------------|------------------------------------------------------------------------------------------------------------------------------|----------|-------|--|
| Date of the Activity /<br>Event                    | 03-01-2022 @ 10.00 am                                                                                                        |          |       |  |
| Organizing Unit / Agency<br>/ Collaborating Agency | NSS/YRC/S&G/ Human Rights Association                                                                                        |          |       |  |
| Programme In-charge                                | Dr. S. L. Chitragar, Prof. V. S. Hamapannavar<br>Prof. A. P. Raddi and Prof. S. A. Shastrimath                               |          |       |  |
| Objectives                                         | Celebration of 73rd World Human Rights Day                                                                                   |          |       |  |
| Details of the Activity /<br>Events                | Shri Nagaraj Arali, Rtd. Judge, Shri. V.A. Sonawalkar, Chairman, Board of Directors, MES Mudalgi Principal, Staff & Students |          |       |  |
| No. of Participants                                | Staff                                                                                                                        | Students | Total |  |
|                                                    | 15                                                                                                                           | 186      | 201   |  |
| Outcome of the Activity / Events                   | Importance of Human Beings and its Duties in<br>National Development                                                         |          |       |  |

# " ೭೩ ನೇ ಅಂತಾರಾಷ್ಟ್ರೀಯ ಮಾನವ ಹಕ್ಕುಗಳ ದಿನಾಚರಣೆ"

ಅಂಗವಾಗಿ 'ಹಕ್ಕು ಮತ್ತು ಕರ್ತವ್ಯಗಳ ಕುರಿತು ಚಿಂತನ–ಮಂಥನ ಕಾರ್ಯಕ್ರಮ'

# <u>್</u> ಆಮಂತ್ರಣ ಪತ್ರಿಕೆ ್ರ್

ಸೋಮವಾರ ದಿನಾಂಕ: O3–O1–2O22 ಸಮಯ ಮುಂಜಾನೆ: 1O–OO ಗಂಟೆಗೆ ಸ್ಥಳ: ಪದವಿ ಮಹಾವಿದ್ಯಾಲಯದ ಸಭಾಂಗಣ, ಮೂಡಲಗಿ

ಉದ್ಘಾಟನೆ : ಗೌರವಾಸ್ವಿತ ನ್ಯಾಯಮೂರ್ತಿ ಅರಳ ನಾಗರಾಜ, ಗಂಗಾವತಿ

ವಿಶ್ರಾಂತ ನ್ಯಾಯಾಧೀಶರು. ಕರ್ನಾಟಕ ಉಚ್ಚ ನ್ಯಾಯಾಲಯ

ಅಧ್ಯಕ್ಷತೆ : ಸನ್ಮಾನ್ಯ ಶ್ರೀ. ವಿಜಯಕುಮಾರ ಸೋನವಾಲ್ಕರ

ಅಧ್ಯಕ್ಷರು. ಮೂಡಲಗಿ ಶಿಕ್ಷಣ ಸಂಸ್ಥೆ. ಮೂಡಲಗಿ

ಮುಖ್ಯ ಅತಿಥಿಗಳು : ಸನ್ಮಾನ್ಯ ಶ್ರೀ. ಗುರುನಾಥ ಜ. ಭೋರಿ

ರಾಜ್ಯಾಧ್ಯಕ್ಷರು. ಕರ್ನಾಟಕ ರಾಜ್ಯ ಮಾನವ ಹಕ್ಕುಗಳ ಹಿತರಕ್ಷಣಾ ಮಂಡಳ

: ಡಾ. ಪ್ರಕಾಶ ಐಹೊಳ್ಳ