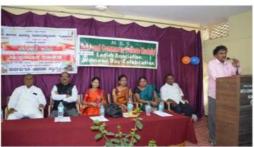

## **ಅಂತಾರಾಷ್ಟ್ರೀಯ ಮಹಿಳಾ ದೌರ್ಜನ್ಯ ವಿರೋಧಿ ಪಾಗೂ** ಮಾನವ ಹಕ್ಕುಗಳ ದಿನಾಚರಡೆ

ಮಂಗಳವಾರ ದಿನಾಂಕ: ೧೩-೧೨-೨೦೨೨ ವೇಳೆ: ಮುಂಜಾನೆ ೧೦-೦೦ ಗಂಟೆ

ಅಧ್ಯಕ್ಷತೆ

: ಶ್ರೀ ವ್ಹಿ. ಎ. ಸೋನವಾಲ್ಕರ

ಅಧ್ಯಕ್ಷರು, ಮೂಡಲಗಿ ಶಿಕ್ಷಣ ಸಂಸ್ಥೆ, ಮೂಡಲಗಿ

ಮುಖ್ಯ ಅತಿಥಿಗಳು

: ಶ್ರೀ ವಾಯ್.ಪಿ. ಗದಾಡಿ

ಶಿಶು ಅಭಿವೃದ್ಧಿ ಯೋಜನಾಧಿಕಾರಿಗಳು, ಮೂಡಲಗಿ.

ಗೌರವ ಉಪಸ್ಥಿತಿ '

: ಶ್ರೀ ಎಸ್. ಆರ್. ಸೋನವಾಲ್ಕರ

ಉಪಾಧ್ಯಕ್ಷರು, ಮೂಡಲಗಿ ಶಿಕ್ಷಣ ಸಂಸ್ಥೆ, ಮೂಡಲಗಿ

ವಿಶೇಷ ಉಪನ್ಯಾಸ -1

ಉಪನ್ಯಾಸಕರು

: ಶ್ರೀಮತಿ ವೈಶಾಲಿ ಎಮ್. ಭರಬರಿ

ಜಿಲ್ಲಾ ಕಾರ್ಯಾಧ್ಯಕ್ಷರು, ರಾಷ್ಟ್ರೀಯ ಮಾನವ ಹಕ್ಕುಗಳ ಆಯೋಗ

ಹಾಗೂ ಸಾಮಾಜಿಕ ನ್ಯಾಯ, ಬೆಳಗಾವಿ.

ವಿಷಯ

: ಮಾನವ ಹಕ್ಕುಗಳು

ವಿಶೇಷ ಉಪನ್ಯಾಸ -2

ಉಪನ್ಯಾಸಕರು

: ಶ್ರೀಮತಿ ಸಂಗೀತಾ ಎಸ್. ಬನ್ನೂರ ನ್ಯಾಯವಾದಿಗಳು ಹಾಗೂ ಜಿಲ್ಲಾಧ್ಯಕ್ಷರು, ಮಹಿಳಾ ಘಟಕ, ರಾಷ್ಟ್ರೀಯ ಮಾನವ ಹಕ್ಕುಗಳ

ಆಯೋಗ ಹಾಗೂ ಸಾಮಾಜಿಕ ನ್ಯಾಯ, ಬೆಳಗಾವಿ.

ವಿಷಯ

: ಮಹಿಳಾ ಸಬಲೀಕರಣ

ಪ್ರೊ ಎಸ್.ಎಮ್.ಗುಜಗೊಂಡ ಅಧ್ಯಕ್ಷರು, ವಿದ್ಯಾರ್ಥಿ ಒಕ್ಕೂಟ ಡಾ. ಎಸ್.ಎಲ್.ಚಿತ್ರಗಾರ ಎನ್.ಎಸ್.ಎಸ್.ಘಟಕಾಧಿಕಾರಿಗಳು

ಪ್ರೊ ಎ.ಪಿ. ರಡ್ಡಿ ಪ್ರಾಚಾರ್ಯರು ಪ್ಕೊ ಎಸ್.ಜಿ.ನಾಯಿಕ

ವಾಯ್.ಆರ್.ಸಿ.ಘಟಕಾಧಿಕಾರಿಗಳು