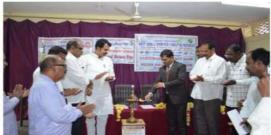

### Activity Report for the Year 2021-22

| Name of the Activity /<br>Event                    | Celebration of 73rd World Human Rights Day                                                                                   |          |       |  |
|----------------------------------------------------|------------------------------------------------------------------------------------------------------------------------------|----------|-------|--|
| Date of the Activity /<br>Event                    | 03-01-2022 @ 10.00 am                                                                                                        |          |       |  |
| Organizing Unit / Agency<br>/ Collaborating Agency | NSS/YRC/S&G/ Human Rights Association                                                                                        |          |       |  |
| Programme In-charge                                | Dr. S. L. Chitragar, Prof. V. S. Hamapannavar<br>Prof. A. P. Raddi and Prof. S. A. Shastrimath                               |          |       |  |
| Objectives                                         | Celebration of 73rd World Human Rights Day                                                                                   |          |       |  |
| Details of the Activity /<br>Events                | Shri Nagaraj Arali, Rtd. Judge, Shri. V.A. Sonawalkar, Chairman, Board of Directors, MES Mudalgi Principal, Staff & Students |          |       |  |
| No. of Participants                                | Staff                                                                                                                        | Students | Total |  |
|                                                    | 15                                                                                                                           | 186      | 201   |  |
| Outcome of the Activity / Events                   | Importance of Human Beings and its Duties in<br>National Development                                                         |          |       |  |

 ಕಾರ್ಯಕ್ರಮ ಉದ್ಘಾಟನೆ : ಜ್ಯೋತಿ ಪ್ರಜ್ವಲನ – ಗೌರವಾನ್ವಿತ ನ್ಯಾಯಮೂರ್ತಿ ಸನ್ಮಾನ್ಯ ಶ್ರೀ ಅರಳಿ ನಾಗರಾಜ ಇವರಿಂದ

• ಸತ್ಕಾರ

ಉದ್ಘಾಟನಾ ಪರ ಮಾತು : ಸನ್ಮಾನ್ಯ ಶ್ರೀ ಅರಳಿ ನಾಗರಾಜ
 ವಶ್ರಾಂತ ನ್ಯಾಯಾದೀಶರು, ಕರ್ನಾಟಕ ಉಚ್ಛ ನ್ಯಾಯಾಲಯ

ಮುಖ್ಯ ಅತಿಥಿಗಳ ಭಾಷಣ : ಸನ್ಮಾನ್ಯ ಶ್ರೀ ಗುರುನಾಥ ಬಿ. ಭೋರಿ
 ರಾಜ್ಯಾಧ್ಯಕ್ಷರು, ಕರ್ನಾಟಕ ರಾಜ್ಯ ಮಾನವ ಹಕ್ಕುಗಳ ಹಿತರಕ್ಷಣಾ ಮಂಡಳಿ