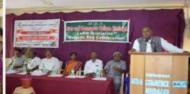

### Activity Report for the Year 2021-22

| Name of the Activity /<br>Event                    | Celebration of 73rd World Human Rights Day                                                                                   |          |       |  |
|----------------------------------------------------|------------------------------------------------------------------------------------------------------------------------------|----------|-------|--|
| Date of the Activity /<br>Event                    | 03-01-2022 @ 10.00 am                                                                                                        |          |       |  |
| Organizing Unit / Agency<br>/ Collaborating Agency | NSS/YRC/S&G/ Human Rights Association                                                                                        |          |       |  |
| Programme In-charge                                | Dr. S. L. Chitragar, Prof. V. S. Hamapannavar<br>Prof. A. P. Raddi and Prof. S. A. Shastrimath                               |          |       |  |
| Objectives                                         | Celebration of 73rd World Human Rights Day                                                                                   |          |       |  |
| Details of the Activity /<br>Events                | Shri Nagaraj Arali, Rtd. Judge, Shri. V.A. Sonawalkar, Chairman, Board of Directors, MES Mudalgi Principal, Staff & Students |          |       |  |
| No. of Participants                                | Staff                                                                                                                        | Students | Total |  |
|                                                    | 15                                                                                                                           | 186      | 201   |  |
| Outcome of the Activity / Events                   | Importance of Human Beings and its Duties in<br>National Development                                                         |          |       |  |

Co-Ordinator
IQAC

MES Arts & Commerce College Mudalgi PRINCIPAL
MES ARTS & COMMERCE
COLLEGE, MUDALGI-591312
Tal: Mudalgi Dist.Belagavi

ಕರ್ನಾಟಕ ರಾಜ್ಯ ಮಾನವ ಹಕ್ಕುಗಳ ಹಿತರಕ್ಷಣಾ ಮಂಡಳ ಹಾಗೂ ಮೂಡಲಗಿ ಶಿಕ್ಷಣ ಸಂಸ್ಥೆಯ ಕಲಾ ಹಾಗೂ ವಾಣಿಜ್ಯ ಮಹಾವಿದ್ಯಾಲಯ, ಎಸ್.ಎಸ್.ಆರ್. ಪದವಿಪೂರ್ವ, ಎಸ್.ಎಸ್.ಆರ್. ಪ್ರೌಢಶಾಲೆ, ಕನ್ನಡ ಹಿರಿಯ ಪ್ರಾಥಮಿಕ ಶಾಲೆ ಹಾಗೂ ಜ.ಪಿ.ಇಡಿ./ಎಮ್.ಪಿ.ಇಡಿ. ಮಹಾವಿದ್ಯಾಲಯ ಇವುಗಳ ಸಂಯುಕ್ತಾಶ್ರಯದಲ್ಲ

### ನಿವೃತ್ತ ನ್ಯಾಯಾಧೀಶ ಅರಳಿ ನಾಗರಾಜ ಅಭಿಪ್ರಾಯ

ಮಾನವ ಹಕ್ಕುಗಳ ರಕ್ಷಣೆ: ಯುವಕರ ಪಾತ್ರ ದೊ

ಮೂಡಲಗಿ: ಮಾನವ ಹಕ್ಕುಗಳ ರಕ್ಷಣೆ ಜೊತೆಗೆ ದೇಶದ ಪ್ರಗತಿಯಲ್ಲಿ ಯುವಕರು ಪಾತ್ರ ಮಹತ್ವದಾಗಿದೆ ಕರ್ನಾಟಕ ನ್ಯಾಯಾಲಯದ ನಿವೃತ್ತ ನ್ಯಾಯಾಧೀಶ ಅರಳಿ ನಾಗರಾಜ ಹೇಳಿದರು.

ಇಲ್ಲಿಯ ಮೂಡಲಗಿ **है** इस ಸಂಸ್ಥೆಯ ಶಾಲೆ, ಕಾಲೇಜುಗಳ ಆಶ್ರಯದಲ್ಲಿ ಕರ್ನಾಟಕ ರಾಜ್ಯ ಮಾನವ ಹಕ್ಕುಗಳ ಹಿತರಕ್ಷಣಾ ಮಂಡಳಿಯಿಂದ ಏರ್ಪಡಿಸಿದ್ದ 73ನೇ ಅಂತರರಾಷ್ಟ್ರೀಯ ಮಾನವ ಹಕ್ಕುಗಳ ದಿನಾಚರಣೆ, ಹಕ್ಕು ಮತ್ತು ಕರ್ತವ್ಯಗಳ ಕುರಿತು ಚಿಂತನ-ಮಂಥನ ಕಾರ್ಯಕ್ರಮವನ್ನು ಉದ್ಘಾಟಿಸಿ ಮಾತನಾಡಿದ ಅವರು ಅಂಥವರನ್ನು ಚುನಾಯಿಸುವವರೆಲ್ಲರೂ ಮನೋಭಾವದ ಹಲವಾರು • ನಿವಾರಿಸುವತ ಯುವಜನತೆಯು ಗಮನ ನೀಡಬೇಕು ಎಂದರು.