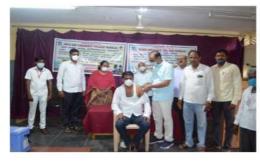

: ಶ್ರೀ ವಾಯ್.ಪಿ. ಗದಾಡಿ

ಶಿಶು ಅಭಿವೃದ್ಧಿ ಯೋಜನಾಧಿಕಾರಿಗಳು, ಮೂಡಲಗಿ.

ಗೌರವ ಉಪಸ್ಥಿತಿ '

: ಶ್ರೀ ಎಸ್. ಆರ್. ಸೋನವಾಲ್ಕರ

ಉಪಾಧ್ಯಕ್ಷರು, ಮೂಡಲಗಿ ಶಿಕ್ಷಣ ಸಂಸ್ಥೆ, ಮೂಡಲಗಿ

ವಿಶೇಷ ಉಪನ್ಯಾಸ -1

ಉಪನ್ಯಾಸಕರು

: ಶ್ರೀಮತಿ ವೈಶಾಲಿ ಎಮ್. ಭರಬರಿ

### Activity Report for the Year 2021-22

| Name of the Activity /<br>Event                    | Celebration of 73rd World Human Rights Day                                                                                   |          |       |  |
|----------------------------------------------------|------------------------------------------------------------------------------------------------------------------------------|----------|-------|--|
| Date of the Activity /<br>Event                    | 03-01-2022 @ 10.00 am                                                                                                        |          |       |  |
| Organizing Unit / Agency<br>/ Collaborating Agency | NSS/YRC/S&G/ Human Rights Association                                                                                        |          |       |  |
| Programme In-charge                                | Dr. S. L. Chitragar, Prof. V. S. Hamapannavar<br>Prof. A. P. Raddi and Prof. S. A. Shastrimath                               |          |       |  |
| Objectives                                         | Celebration of 73rd World Human Rights Day                                                                                   |          |       |  |
| Details of the Activity /<br>Events                | Shri Nagaraj Arali, Rtd. Judge, Shri. V.A. Sonawalkar, Chairman, Board of Directors, MES Mudalgi Principal, Staff & Students |          |       |  |
| No. of Participants                                | Staff                                                                                                                        | Students | Total |  |
|                                                    | 15                                                                                                                           | 186      | 201   |  |
| Outcome of the Activity / Events                   | Importance of Human Beings and its Duties in<br>National Development                                                         |          |       |  |