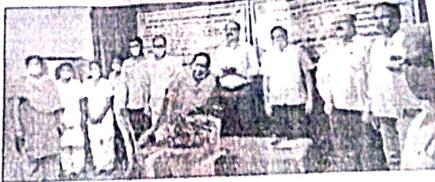

### Activity Report for the Year 2021-22

| Name of the Activity /<br>Event                    | Celebration of 73rd World Human Rights Day                                                                                   |          |       |  |
|----------------------------------------------------|------------------------------------------------------------------------------------------------------------------------------|----------|-------|--|
| Date of the Activity /<br>Event                    | 03-01-2022 @ 10.00 am                                                                                                        |          |       |  |
| Organizing Unit / Agency<br>/ Collaborating Agency | NSS/YRC/S&G/ Human Rights Association                                                                                        |          |       |  |
| Programme In-charge                                | Dr. S. L. Chitragar, Prof. V. S. Hamapannavar<br>Prof. A. P. Raddi and Prof. S. A. Shastrimath                               |          |       |  |
| Objectives                                         | Celebration of 73rd World Human Rights Day                                                                                   |          |       |  |
| Details of the Activity /<br>Events                | Shri Nagaraj Arali, Rtd. Judge, Shri. V.A. Sonawalkar, Chairman, Board of Directors, MES Mudalgi Principal, Staff & Students |          |       |  |
| No. of Participants                                | Staff                                                                                                                        | Students | Total |  |
|                                                    | 15                                                                                                                           | 186      | 201   |  |
| Outcome of the Activity / Events                   | Importance of Human Beings and its Duties in<br>National Development                                                         |          |       |  |

# " ೭೩ ನೇ ಅಂತಾರಾಷ್ಟ್ರೀಯ ಮಾನವ ಹಕ್ಕುಗಳ ದಿನಾಚರಣೆ"

ಅಂಗವಾಗಿ 'ಹಕ್ಕು ಮತ್ತು ಕರ್ತವ್ಯಗಳ ಕುರಿತು ಚಿಂತನ–ಮಂಥನ ಕಾರ್ಯಕ್ರಮ'

# <u>್</u> ಆಮಂತ್ರಣ ಪತ್ರಿಕೆ ್ರ್

ಸೋಮವಾರ ದಿನಾಂಕ: O3–O1–2O22 ಸಮಯ ಮುಂಜಾನೆ: 1O–OO ಗಂಟೆಗೆ ಸ್ಥಳ: ಪದವಿ ಮಹಾವಿದ್ಯಾಲಯದ ಸಭಾಂಗಣ, ಮೂಡಲಗಿ

ಉದ್ಘಾಟನೆ : ಗೌರವಾಸ್ವಿತ ನ್ಯಾಯಮೂರ್ತಿ ಅರಳ ನಾಗರಾಜ, ಗಂಗಾವತಿ

ವಿಶ್ರಾಂತ ನ್ಯಾಯಾಧೀಶರು. ಕರ್ನಾಟಕ ಉಚ್ಚ ನ್ಯಾಯಾಲಯ

### ನಿವೃತ್ತ ನ್ಯಾಯಾಧೀಶ ಅರಳಿ ನಾಗರಾಜ ಅಭಿಪ್ರಾಯ

ಮಾನವ ಹಕ್ಕುಗಳ ರಕ್ಷಣೆ: ಯುವಕರ ಪಾತ್ರ ದೊ

ಮೂಡಲಗಿ: ಮಾನವ ಹಕ್ಕುಗಳ ರಕ್ಷಣೆ ಜೊತೆಗೆ ದೇಶದ ಪ್ರಗತಿಯಲ್ಲಿ ಯುವಕರು ಪಾತ್ರ ಮಹತ್ವದಾಗಿದೆ ಕರ್ನಾಟಕ ನ್ಯಾಯಾಲಯದ ನಿವೃತ್ತ ನ್ಯಾಯಾಧೀಶ ಅರಳಿ ನಾಗರಾಜ ಹೇಳಿದರು.

ಇಲ್ಲಿಯ ಮೂಡಲಗಿ **है** इस ಸಂಸ್ಥೆಯ ಶಾಲೆ, ಕಾಲೇಜುಗಳ ಆಶ್ರಯದಲ್ಲಿ ಕರ್ನಾಟಕ ರಾಜ್ಯ ಮಾನವ ಹಕ್ಕುಗಳ ಹಿತರಕ್ಷಣಾ ಮಂಡಳಿಯಿಂದ ಏರ್ಪಡಿಸಿದ್ದ 73ನೇ ಅಂತರರಾಷ್ಟ್ರೀಯ ಮಾನವ ಹಕ್ಕುಗಳ ದಿನಾಚರಣೆ, ಹಕ್ಕು ಮತ್ತು ಕರ್ತವ್ಯಗಳ ಕುರಿತು ಚಿಂತನ-ಮಂಥನ ಕಾರ್ಯಕ್ರಮವನ್ನು ಉದ್ಘಾಟಿಸಿ ಮಾತನಾಡಿದ ಅವರು ಅಂಥವರನ್ನು ಚುನಾಯಿಸುವವರೆಲ್ಲರೂ ಮನೋಭಾವದ ಹಲವಾರು • ನಿವಾರಿಸುವತ ಯುವಜನತೆಯು ಗಮನ ನೀಡಬೇಕು ಎಂದರು.