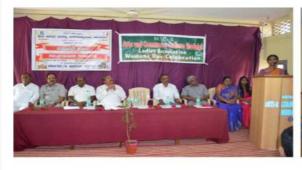

## Activity Report for the Year 2022-23

MUDALGI S91312 S

|                                                    |                                                                                                                                                                             |          | 011 Se 25 |  |
|----------------------------------------------------|-----------------------------------------------------------------------------------------------------------------------------------------------------------------------------|----------|-----------|--|
| Name of the Activity /<br>Event                    | International Day for Elimination of Violenc<br>against Women and International Human<br>Rights Day                                                                         |          |           |  |
| Date of the Activity /<br>Event                    | 13-12-2022 @ 10.00 am                                                                                                                                                       |          |           |  |
| Organizing Unit / Agency<br>/ Collaborating Agency | NSS, YRC, S&G,<br>Human Rights Association, ELC & VAF                                                                                                                       |          |           |  |
| Programme In-charge                                | Dr. S. L. Chitragar, Prof. S. G. Naik,<br>Prof. G. V. Nagaraj, Prof. Deepak Havale<br>and Prof. S. C. Mantoor                                                               |          |           |  |
| Objectives                                         | International Day for Elimination of Violence<br>against Women and International Human<br>Rights Day                                                                        |          |           |  |
| Details of the Activity /<br>Events                | Shri Y.P.Gadadi, CDPO, Gokak Smt. V.M.Barabari, Advocate, Smt. S.S. Bannur Advocate, Shri. V.A. Sonawalkar, Chairman, Directors of MES, Mudalgi Principal, Staff & Students |          |           |  |
| No. of Participants                                | Staff                                                                                                                                                                       | Students | Total     |  |
| to. or rarucipants                                 | 14                                                                                                                                                                          | 187      | 201       |  |
| Outcome of the Activity /                          | Human Rights Awareness and Women<br>Empowerment                                                                                                                             |          |           |  |
|                                                    |                                                                                                                                                                             |          | ^         |  |