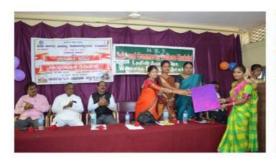

## Activity Report for the Year 2022-23

MUDALGI S91312 S

|                                                    |                                                                                                                                                                             |          | 011 Se 25 |  |
|----------------------------------------------------|-----------------------------------------------------------------------------------------------------------------------------------------------------------------------------|----------|-----------|--|
| Name of the Activity /<br>Event                    | International Day for Elimination of Violenc<br>against Women and International Human<br>Rights Day                                                                         |          |           |  |
| Date of the Activity /<br>Event                    | 13-12-2022 @ 10.00 am                                                                                                                                                       |          |           |  |
| Organizing Unit / Agency<br>/ Collaborating Agency | NSS, YRC, S&G,<br>Human Rights Association, ELC & VAF                                                                                                                       |          |           |  |
| Programme In-charge                                | Dr. S. L. Chitragar, Prof. S. G. Naik,<br>Prof. G. V. Nagaraj, Prof. Deepak Havale<br>and Prof. S. C. Mantoor                                                               |          |           |  |
| Objectives                                         | International Day for Elimination of Violence<br>against Women and International Human<br>Rights Day                                                                        |          |           |  |
| Details of the Activity /<br>Events                | Shri Y.P.Gadadi, CDPO, Gokak Smt. V.M.Barabari, Advocate, Smt. S.S. Bannur Advocate, Shri. V.A. Sonawalkar, Chairman, Directors of MES, Mudalgi Principal, Staff & Students |          |           |  |
| No. of Participants                                | Staff                                                                                                                                                                       | Students | Total     |  |
| to. or rarucipants                                 | 14                                                                                                                                                                          | 187      | 201       |  |
| Outcome of the Activity /                          | Human Rights Awareness and Women<br>Empowerment                                                                                                                             |          |           |  |
|                                                    |                                                                                                                                                                             |          | ^         |  |

### Activity Report for the Year 2022-23

| Name of the Activity /<br>Event                    | Celebration of Nada Sambrama                                                                                                      |          |       |
|----------------------------------------------------|-----------------------------------------------------------------------------------------------------------------------------------|----------|-------|
| Date of the Activity / Event                       | 19-08-2023 @ 10-30 am                                                                                                             |          |       |
| Organizing Unit / Agency<br>/ Collaborating Agency | IQAC                                                                                                                              |          |       |
| Programme In-charge                                | Dr. S.L.Chitragar and Prof. S.C.Mantoor                                                                                           |          |       |
| Objectives                                         | Celebration of Nada Sambrama                                                                                                      |          |       |
| Details of the Activity /<br>Events                | Shri Siddu Mote Syndicate Member of<br>Janapada University Haveri<br>Avaradi Shri. V.A. Sonavalkar<br>Principal, Staff & Students |          |       |
| No. of Participants                                | Staff                                                                                                                             | Students | Total |
|                                                    | 16                                                                                                                                | 342      | 358   |
| Outcome of the Activity / Events                   | Folk Literature and Rural Youths                                                                                                  |          |       |