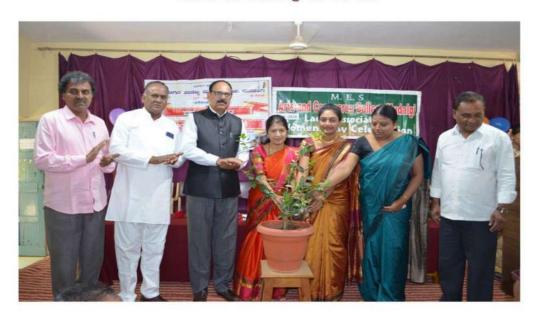

## **ಅಂತಾರಾಷ್ಟ್ರೀಯ ಮಹಿಳಾ ದೌರ್ಜನ್ಯ ವಿರೋಧಿ ಪಾಗೂ** ಮಾನವ ಹಕ್ಕುಗಳ ದಿನಾಚರಡೆ

ಮಂಗಳವಾರ ದಿನಾಂಕ: ೧೩-೧೨-೨೦೨೨ ವೇಳೆ: ಮುಂಜಾನೆ ೧೦-೦೦ ಗಂಟೆ

ಅಧ್ಯಕ್ಷತೆ

: ಶ್ರೀ ವ್ಹಿ. ಎ. ಸೋನವಾಲ್ಕರ

ಅಧ್ಯಕ್ಷರು, ಮೂಡಲಗಿ ಶಿಕ್ಷಣ ಸಂಸ್ಥೆ, ಮೂಡಲಗಿ

ಮುಖ್ಯ ಅತಿಥಿಗಳು

: ಶ್ರೀ ವಾಯ್.ಪಿ. ಗದಾಡಿ

ಶಿಶು ಅಭಿವೃದ್ಧಿ ಯೋಜನಾಧಿಕಾರಿಗಳು, ಮೂಡಲಗಿ.

ಗೌರವ ಉಪಸ್ಥಿತಿ '

: ಶ್ರೀ ಎಸ್. ಆರ್. ಸೋನವಾಲ್ಕರ

ಉಪಾಧ್ಯಕ್ಷರು, ಮೂಡಲಗಿ ಶಿಕ್ಷಣ ಸಂಸ್ಥೆ, ಮೂಡಲಗಿ

ವಿಶೇಷ ಉಪನ್ಯಾಸ -1

ಉಪನ್ಯಾಸಕರು

: ಶ್ರೀಮತಿ ವೈಶಾಲಿ ಎಮ್. ಭರಬರಿ

ಜಿಲ್ಲಾ ಕಾರ್ಯಾಧ್ಯಕ್ಷರು, ರಾಷ್ಟ್ರೀಯ ಮಾನವ ಹಕ್ಕುಗಳ ಆಯೋಗ

ಹಾಗೂ ಸಾಮಾಜಿಕ ನ್ಯಾಯ, ಬೆಳಗಾವಿ.

ವಿಷಯ

: ಮಾನವ ಹಕ್ಕುಗಳು

ವಿಶೇಷ ಉಪನ್ಯಾಸ -2

ಉಪನ್ಯಾಸಕರು

: ಶ್ರೀಮತಿ ಸಂಗೀತಾ ಎಸ್. ಬನ್ನೂರ ನ್ಯಾಯವಾದಿಗಳು ಹಾಗೂ ಜಿಲ್ಲಾಧ್ಯಕ್ಷರು, ಮಹಿಳಾ ಘಟಕ, ರಾಷ್ಟ್ರೀಯ ಮಾನವ ಹಕ್ಕುಗಳ

ಆಯೋಗ ಹಾಗೂ ಸಾಮಾಜಿಕ ನ್ಯಾಯ, ಬೆಳಗಾವಿ.

ವಿಷಯ

: ಮಹಿಳಾ ಸಬಲೀಕರಣ

ಪ್ರೊ ಎಸ್.ಎಮ್.ಗುಜಗೊಂಡ ಅಧ್ಯಕ್ಷರು, ವಿದ್ಯಾರ್ಥಿ ಒಕ್ಕೂಟ ಡಾ. ಎಸ್.ಎಲ್.ಚಿತ್ರಗಾರ ಎನ್.ಎಸ್.ಎಸ್.ಘಟಕಾಧಿಕಾರಿಗಳು

ಪ್ರೊ ಎ.ಪಿ. ರಡ್ಡಿ ಪ್ರಾಚಾರ್ಯರು ಪ್ಕೊ ಎಸ್.ಜಿ.ನಾಯಿಕ

ವಾಯ್.ಆರ್.ಸಿ.ಘಟಕಾಧಿಕಾರಿಗಳು