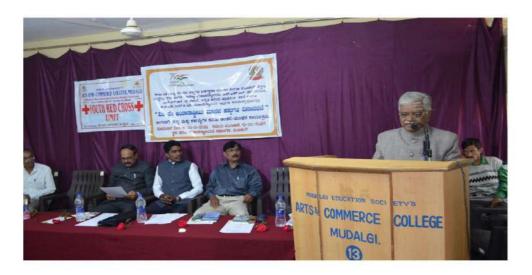

## Activity Report for the Year 2022-23

| Name of the Activity /<br>Event                    | Celebration of International Constitutional  Day  |          |       |
|----------------------------------------------------|---------------------------------------------------|----------|-------|
| Date of the Activity /<br>Event                    | 15-09-2023 @ 11-30 am                             |          |       |
| Organizing Unit / Agency<br>/ Collaborating Agency | Human Rights Association                          |          |       |
| Programme In-charge                                | Prof. S.C. Mantoor and Prof. V.R.Bagadi           |          |       |
| Objectives                                         | Celebration of International Constitutiona  Day   |          |       |
| Details of the Activity /<br>Events                | Prof. G.V.Nagaraj<br>Principal, Staff and Student |          |       |
| No. of Participants                                | Staff                                             | Students | Total |
|                                                    | 12                                                | 121      | 133   |
| Outcome of the Activity / Events                   | Development of Constitutional Awareness           |          |       |

# Celebration of International Constitutional Day on 15-09-2023 @ 10.00 am