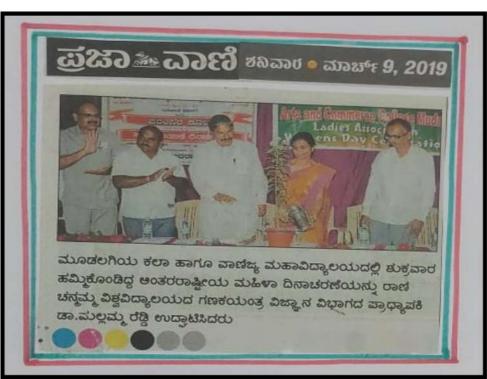

ಪ್ರಜಾತ್ತುವಾಣಿ

ಮಂಗಳವಾರ 🏻 ಜನವರಿ 4, 2022

### ನಿವೃತ್ತ ನ್ಯಾಯಾಧೀಶ ಅರಳಿ ನಾಗರಾಜ ಅಭಿಪ್ರಾಯ

ಮಾನವ ಹಕ್ಕುಗಳ ರಕ್ಷಣೆ: ಯುವಕರ ಪಾತ್ರ ದೊ

ಮೂಡಲಗಿ: ಮಾನವ ಹಕ್ಕುಗಳ ರಕ್ಷಣೆ ಜೊತೆಗೆ ದೇಶದ ಪ್ರಗತಿಯಲ್ಲಿ ಯುವಕರು ಪಾತ್ರ ಮಹತ್ವದಾಗಿದೆ ಕರ್ನಾಟಕ ನ್ಯಾಯಾಲಯದ ನಿವೃತ್ತ ನ್ಯಾಯಾಧೀಶ ಅರಳಿ ನಾಗರಾಜ ಹೇಳಿದರು.

ಇಲ್ಲಿಯ ಮೂಡಲಗಿ **है** इस ಸಂಸ್ಥೆಯ ಶಾಲೆ, ಕಾಲೇಜುಗಳ ಆಶ್ರಯದಲ್ಲಿ ಕರ್ನಾಟಕ ರಾಜ್ಯ ಮಾನವ ಹಕ್ಕುಗಳ ಹಿತರಕ್ಷಣಾ ಮಂಡಳಿಯಿಂದ ಏರ್ಪಡಿಸಿದ್ದ 73ನೇ ಅಂತರರಾಷ್ಟ್ರೀಯ ಮಾನವ ಹಕ್ಕುಗಳ ದಿನಾಚರಣೆ, ಹಕ್ಕು ಮತ್ತು ಕರ್ತವ್ಯಗಳ ಕುರಿತು ಚಿಂತನ-ಮಂಥನ ಕಾರ್ಯಕ್ರಮವನ್ನು ಉದ್ಘಾಟಿಸಿ ಮಾತನಾಡಿದ ಅವರು ಅಂಥವರನ್ನು ಚುನಾಯಿಸುವವರೆಲ್ಲರೂ ಮನೋಭಾವದ ಹಲವಾರು • ನಿವಾರಿಸುವತ ಯುವಜನತೆಯು ಗಮನ ನೀಡಬೇಕು ಎಂದರು.

ದೇಶದಲಿ ಒಂದು ಸಾವಿರಕ್ಕೂ ಅಧಿಕ ಸಂಖ್ಯೆಯಲ್ಲಿ ಜನಪ್ರತಿನಿಧಿಗಳು ಹಕ್ಕು ಉಲ್ಲಂಘನೆಯಾಗುತ್ತಿದ್ದು.

ಮೂಡಲಗಿ ತಿಕ್ಷಣ ಸಂಸ್ಥೆಯಲ್ಲಿ ಸೋಮವಾರ ಆಚರಿಸಿದ ಮಾನವ ಹಕ್ಕುಗಳ ದಿನಾಚರಣೆಯನ್ನು ಕನರ್ಾಟಕ ಉಚ್ಛ ನ್ಯಾಯಾಲಯದ ವಿಶ್ರಾಂತ ನ್ಯಾಯಾಧೀಶ ವಹಿಸಿದ್ದರು. ಉಪಾಧ್ಯಕ್ಷ ಎಸ್.ಅರ್. ಆರಳಿ ನಾಗರಾಜ ಅವರು ಉದ್ಘಾಟಿಸಿದರು

ಭ್ರಷ್ಟಾಚಾರ ಸೇರಿದಂತೆ ದೇಶದಲ್ಲಿರುವ ಅಪರಾಧಿಗಳ ಸಾಲಿನಲ್ಲಿ ನಿಲ್ಲುತ್ತಾರೆ. ಚುನಾಯಿತರಾಗದಂತೆ ಯುವಕರು ಸೋನವಾಲಕರ ಇದ್ದರು. ಸಮಸ್ಯೆಗಳನ್ನು ಅದಕ್ಕಾಗಿ ಮತದಾನದ ಹಕ್ಕನ್ನು ಇಚ್ಛಾಶಕ್ತಿ ತೋರಬೇಕು. ಇದಕ್ಕೆ ಸರಿಯಾಗಿ ಬಳಸಿಕೊಳ್ಳಬೇಕು ಎಂದರು. ಮತದಾನ ಒಂದೇ ಅಸ್ತ್ರವಾಗಿದೆ ಭ್ರಷ್ಟಾಚಾರದ ಎಂದರು. ದೇಶದಲಿ ಅತಿರೇಕದಿಂದಾಗಿ ಮಾನವ

ವಿದ್ಯಾರ್ಥಿಗಳು ಜ್ಞಾನವಂತರಾ ಪ್ರಕರಣಗಳಲ್ಲಿ ಇದ್ದು ಭ್ರಷ್ಟಾಚಾರಿಗಳು ಮತ್ತು ಅಪರಾಧ ಓದು ನಿರಂತವಾಗಿರಬೇಕು. ಪಡೆದಿರುವ ಎಸ್.ಡಿ. ತಳವಾರ ವಂದಿಸಿದರು.

ಜಾನವು ಸದುಪಯೋಗವಾಗುವಂತೆ ನಿಮ್ಮ ವ್ಯಕ್ತಿತ್ತ ರೂಪಿಸಿಕೊಳ್ಳಬೇಕು ಎಂದರು.

ಕರ್ನಾಟಕ ರಾಜ್ಯ ಮಾನವ ಹಕ್ಕುಗಳ ಹಿತರಕ್ಷಣಾ ಮಂಡಳಿ ರಾಜ್ಯ ಘಟಕದ ಅಧ್ಯಕ್ಷ ಗುರುನಾಥ ಗೋರಿ ಮಾತನಾಡಿದರು. ಪ್ರಧಾನ ಕಾರ್ಯದರ್ಶಿ ಪ್ರಕಾಶ ಐಹೊಳ್ಳಿ ಪ್ರಾಸ್ತಾವಿಕ ಮಾತನಾಡಿದರು.

ಸಂಸ್ಥೆಯ ಅಧ್ಯಕ್ಷ ವಿಜಯಕುಮಾರ ಅಧ್ಯಕ್ಷತೆ ಸೋನವಾಲಕರ ಸೋನವಾಲಕರ, ನಿರ್ದೇಶಕರಾದ ಎಂ.ಎಚ್. ಸೋನವಾಲಕರ, ಆರ್. ನಾಯಕರು ಪಿ. ಸೋನವಾಲಕರ, ವೆಂಕಟೇಶ

- ಪ್ರಾಚಾರ್ಯ ಡಾ. ಆರ್.ಎ. ಸ್ವಾಗತಿಸಿದರು. ಶಾಸ್ತ್ರೀಮಠ ಪ್ರೊ. ಸಂಗಮೇಶ ಗುಜಗೊಂಡ ಪರಿಚಯಿಸಿದರು,ಪ್ರೊ. ಎ.ಪಿ. ರಡ್ಡಿ ಗಬೇಕು. ಅದಕ್ಕಾಗಿ ಪತ್ರಿಕೆ, ಪುಸ್ತಕಗಳ ನಿರೂಪಿಸಿದರು, ಪ್ರಾಚಾರ್ಯ ಪ್ರೊ.