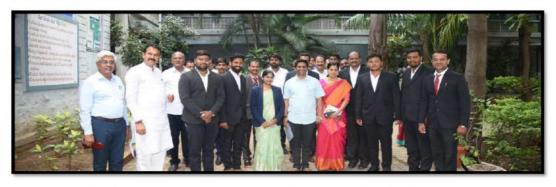

### Activity Report for the Year 2021-22

| Name of the Activity /<br>Event                    | Celebration of 73rd World Human Rights Day                                                                                   |          |       |  |
|----------------------------------------------------|------------------------------------------------------------------------------------------------------------------------------|----------|-------|--|
| Date of the Activity /<br>Event                    | 03-01-2022 @ 10.00 am                                                                                                        |          |       |  |
| Organizing Unit / Agency<br>/ Collaborating Agency | NSS/YRC/S&G/ Human Rights Association                                                                                        |          |       |  |
| Programme In-charge                                | Dr. S. L. Chitragar, Prof. V. S. Hamapannavar<br>Prof. A. P. Raddi and Prof. S. A. Shastrimath                               |          |       |  |
| Objectives                                         | Celebration of 73rd World Human Rights Day                                                                                   |          |       |  |
| Details of the Activity /<br>Events                | Shri Nagaraj Arali, Rtd. Judge, Shri. V.A. Sonawalkar, Chairman, Board of Directors, MES Mudalgi Principal, Staff & Students |          |       |  |
| No. of Participants                                | Staff                                                                                                                        | Students | Total |  |
|                                                    | 15                                                                                                                           | 186      | 201   |  |
| Outcome of the Activity / Events                   | Importance of Human Beings and its Duties in<br>National Development                                                         |          |       |  |

# " ೭೩ ನೇ ಅಂತಾರಾಷ್ಟ್ರೀಯ ಮಾನವ ಹಕ್ಕುಗಳ ದಿನಾಚರಣೆ"

ಅಂಗವಾಗಿ 'ಹಕ್ಕು ಮತ್ತು ಕರ್ತವ್ಯಗಳ ಕುರಿತು ಚಿಂತನ–ಮಂಥನ ಕಾರ್ಯಕ್ರಮ'

# <u>್</u> ಆಮಂತ್ರಣ ಪತ್ರಿಕೆ ್ರ್

ಸೋಮವಾರ ದಿನಾಂಕ: O3–O1–2O22 ಸಮಯ ಮುಂಜಾನೆ: 1O–OO ಗಂಟೆಗೆ ಸ್ಥಳ: ಪದವಿ ಮಹಾವಿದ್ಯಾಲಯದ ಸಭಾಂಗಣ, ಮೂಡಲಗಿ

ಉದ್ಘಾಟನೆ : ಗೌರವಾಸ್ವಿತ ನ್ಯಾಯಮೂರ್ತಿ ಅರಳ ನಾಗರಾಜ, ಗಂಗಾವತಿ

ವಿಶ್ರಾಂತ ನ್ಯಾಯಾಧೀಶರು. ಕರ್ನಾಟಕ ಉಚ್ಚ ನ್ಯಾಯಾಲಯ

### ನಿವೃತ್ತ ನ್ಯಾಯಾಧೀಶ ಅರಳಿ ನಾಗರಾಜ ಅಭಿಪ್ರಾಯ

ಮಾನವ ಹಕ್ಕುಗಳ ರಕ್ಷಣೆ: ಯುವಕರ ಪಾತ್ರ ದೊ

ಮೂಡಲಗಿ: ಮಾನವ ಹಕ್ಕುಗಳ ರಕ್ಷಣೆ ಜೊತೆಗೆ ದೇಶದ ಪ್ರಗತಿಯಲ್ಲಿ ಯುವಕರು ಪಾತ್ರ ಮಹತ್ವದಾಗಿದೆ ಕರ್ನಾಟಕ ನ್ಯಾಯಾಲಯದ ನಿವೃತ್ತ ನ್ಯಾಯಾಧೀಶ ಅರಳಿ ನಾಗರಾಜ ಹೇಳಿದರು.

ಇಲ್ಲಿಯ ಮೂಡಲಗಿ **है** इस ಸಂಸ್ಥೆಯ ಶಾಲೆ, ಕಾಲೇಜುಗಳ ಆಶ್ರಯದಲ್ಲಿ ಕರ್ನಾಟಕ ರಾಜ್ಯ ಮಾನವ ಹಕ್ಕುಗಳ ಹಿತರಕ್ಷಣಾ ಮಂಡಳಿಯಿಂದ ಏರ್ಪಡಿಸಿದ್ದ 73ನೇ ಅಂತರರಾಷ್ಟ್ರೀಯ ಮಾನವ ಹಕ್ಕುಗಳ ದಿನಾಚರಣೆ, ಹಕ್ಕು ಮತ್ತು ಕರ್ತವ್ಯಗಳ ಕುರಿತು ಚಿಂತನ-ಮಂಥನ ಕಾರ್ಯಕ್ರಮವನ್ನು ಉದ್ಘಾಟಿಸಿ ಮಾತನಾಡಿದ ಅವರು ಅಂಥವರನ್ನು ಚುನಾಯಿಸುವವರೆಲ್ಲರೂ ಮನೋಭಾವದ ಹಲವಾರು • ನಿವಾರಿಸುವತ ಯುವಜನತೆಯು ಗಮನ ನೀಡಬೇಕು ಎಂದರು.