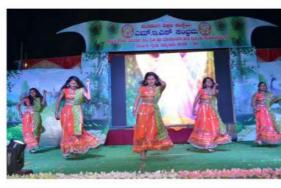

### Activity Report for the Year 2022-23

| Name of the Activity /<br>Event                    | Celebration of Nada Sambrama                                                                                                      |          |       |
|----------------------------------------------------|-----------------------------------------------------------------------------------------------------------------------------------|----------|-------|
| Date of the Activity / Event                       | 19-08-2023 @ 10-30 am                                                                                                             |          |       |
| Organizing Unit / Agency<br>/ Collaborating Agency | IQAC                                                                                                                              |          |       |
| Programme In-charge                                | Dr. S.L.Chitragar and Prof. S.C.Mantoor                                                                                           |          |       |
| Objectives                                         | Celebration of Nada Sambrama                                                                                                      |          |       |
| Details of the Activity /<br>Events                | Shri Siddu Mote Syndicate Member of<br>Janapada University Haveri<br>Avaradi Shri. V.A. Sonavalkar<br>Principal, Staff & Students |          |       |
| No. of Participants                                | Staff                                                                                                                             | Students | Total |
|                                                    | 16                                                                                                                                | 342      | 358   |
| Outcome of the Activity / Events                   | Folk Literature and Rural Youths                                                                                                  |          |       |

ರಾಷ್ಟ್ರದ ಭಾಗತದ ಕಲಾವಿದರು ಅವರಾದಿ (ತಾಃ ರಾಮದಾರ್ಗ)

 ಸಾಂಸ್ಕೃತಿಕ ಕಾರ್ಯಕ್ರಮಗಳು: ಮಹಾವಿದ್ಯಾಲಯದ ವಿದ್ಯಾರ್ಥಿಗಳಂದ ಹಾಗೂ ಶ್ರೀ ಸಿದ್ಧು ಮೋಟೆರವರ ತಂಡದ ಕಲಾವಿದರಿಂದ

• ಅಧ್ಯಕ್ಷೀಯ ಭಾಷಣ : ಶ್ರೀ. ಎಸ್.ಆರ್.ಸೋನವಾಲ್ಕರ ಉಪಾಧ್ಯಕ್ಷದ, ಮೂಡಲಗಿ ಶಿಕ್ಷಣ ಸಂಸ್ಥೆ