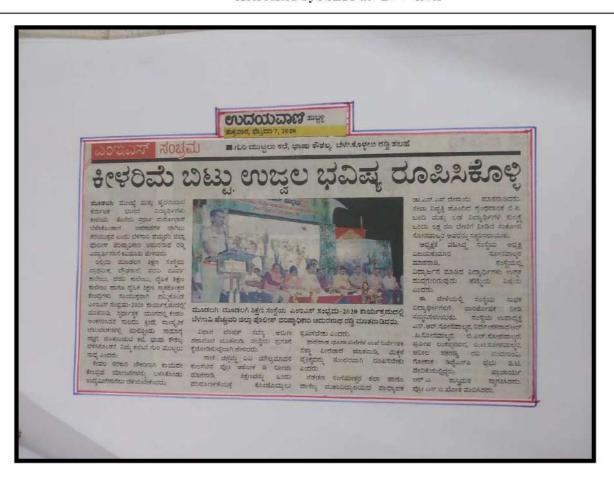

### Activity Report for the Year 2022-23

| Name of the Activity /<br>Event                    | Celebration of Nada Sambrama                                                                                                      |          |       |
|----------------------------------------------------|-----------------------------------------------------------------------------------------------------------------------------------|----------|-------|
| Date of the Activity / Event                       | 19-08-2023 @ 10-30 am                                                                                                             |          |       |
| Organizing Unit / Agency<br>/ Collaborating Agency | IQAC                                                                                                                              |          |       |
| Programme In-charge                                | Dr. S.L.Chitragar and Prof. S.C.Mantoor                                                                                           |          |       |
| Objectives                                         | Celebration of Nada Sambrama                                                                                                      |          |       |
| Details of the Activity /<br>Events                | Shri Siddu Mote Syndicate Member of<br>Janapada University Haveri<br>Avaradi Shri. V.A. Sonavalkar<br>Principal, Staff & Students |          |       |
| No. of Participants                                | Staff                                                                                                                             | Students | Total |
|                                                    | 16                                                                                                                                | 342      | 358   |
| Outcome of the Activity / Events                   | Folk Literature and Rural Youths                                                                                                  |          |       |

# "ನಾಡ ಸಂಭ್ರಮ"

(ನಮ್ಮ ಸಂಸ್ಥ್ರತಿ ನಮ್ಮ ಹಮ್ಮೆ)

ಶನಿವಾರ ದಿನಾಂಕ: ೧೯-೦೮-೨೦೨೩ ವೇಳೆ: ಮುಂಜಾನೆ ೧೦-೩೦ ಗಂಟೆ

ಉದ್ಘಾಟಕರು

: ಶ್ರೀ ವ್ಹಿ. ಎ. ಸೋನವಾಲ್ಕರ

ಅಧ್ಯಕ್ಷರು, ಮೂಡಲಗಿ ಶಿಕ್ಷಣ ಸಂಸ್ಥೆ, ಮೂಡಲಗಿ

ಅಧ್ಯಕ್ಷತೆ

: ಶ್ರೀ ಎಸ್. ಆರ್. ಸೋನವಾಲ್ಕರ

ಉಪಾಧ್ಯಕ್ಷರು, ಮೂಡಲಗಿ ಶಿಕ್ಷಣ ಸಂಸ್ಥೆ, ಮೂಡಲಗಿ

ಮುಖ್ಯ ಅತಿಥಿಗಳು

: ಶ್ರೀ ಸಿದ್ದು ಮೋಟೆ

ರಾಷ್ಟ್ರಮಟ್ಟದ ಜಾನಪದ ಕಲಾವಿದರು ಅವರಾದಿ

ತಾ ರಾಮದುರ್ಗ.

ಸತ್ಕಾರ

: ಕುಮಾರಿ ಲಕ್ಷ್ಮೀ ಮಲ್ಲಪ್ಪ ರಡರಟ್ಟಿ

ರಜತ ಪದಕ ವಿಜೇತೆ, ಟ್ವಿಕಾಂಡೊ ರಾಷ್ಟ್ರೀಯ