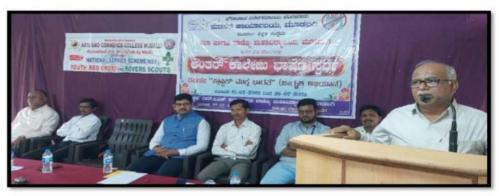

# "ನಾಡ ಸಂಭ್ರಮ"

(ನಮ್ಮ ಸಂಸ್ಥ್ರತಿ ನಮ್ಮ ಹಮ್ಮೆ)

ಶನಿವಾರ ದಿನಾಂಕ: ೧೯-೦೮-೨೦೨೩ ವೇಳೆ: ಮುಂಜಾನೆ ೧೦-೩೦ ಗಂಟೆ

ಉದ್ಘಾಟಕರು

: ಶ್ರೀ ವ್ಹಿ. ಎ. ಸೋನವಾಲ್ಕರ

ಅಧ್ಯಕ್ಷರು, ಮೂಡಲಗಿ ಶಿಕ್ಷಣ ಸಂಸ್ಥೆ, ಮೂಡಲಗಿ

ಅಧ್ಯಕ್ಷತೆ

: ಶ್ರೀ ಎಸ್. ಆರ್. ಸೋನವಾಲ್ಕರ

ಉಪಾಧ್ಯಕ್ಷರು, ಮೂಡಲಗಿ ಶಿಕ್ಷಣ ಸಂಸ್ಥೆ, ಮೂಡಲಗಿ

ಮುಖ್ಯ ಅತಿಥಿಗಳು

: ಶ್ರೀ ಸಿದ್ದು ಮೋಟೆ

ರಾಷ್ಟ್ರಮಟ್ಟದ ಜಾನಪದ ಕಲಾವಿದರು ಅವರಾದಿ

ತಾ ರಾಮದುರ್ಗ.

ಸತ್ಕಾರ

: ಕುಮಾರಿ ಲಕ್ಷ್ಮೀ ಮಲ್ಲಪ್ಪ ರಡರಟ್ಟಿ

ರಜತ ಪದಕ ವಿಜೇತೆ, ಟ್ವಿಕಾಂಡೊ ರಾಷ್ಟ್ರೀಯ

ಚಾಂಪಿಯನ್

ಶರ್ವರಿಗೂ ಆದರದ ಸ್ವಾಗತ

ಪ್ರೊ. ಎಸ್.ಸಿ.ಮಂಟೂರ

ಅಧ್ಯಕ್ಷರು

ಪ್ರೊ. ಜಿ.ವ್ಹಿ.ನಾಗರಾಜ ಪ್ರೊಎಸ್.ಎಮ್.ಗುಜಗೊಂಡ ಪ್ರಾಚಾರ್ಯರು

ಉಪಾಧ್ಯಕ್ಷರು

ವಿದ್ಯಾರ್ಥಿ ಒಕ್ಕೂಟ ವಿದ್ಯಾರ್ಥಿ ಒಕ್ಕೂಟ

ಪ್ರೊ ಎಸ್.ಬಿ.ಖೋತ