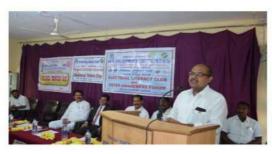

### Activity Report for the Year 2021-22

| Name of the Activity /<br>Event                    | Celebration of 73rd World Human Rights Day                                                                                   |          |       |  |
|----------------------------------------------------|------------------------------------------------------------------------------------------------------------------------------|----------|-------|--|
| Date of the Activity /<br>Event                    | 03-01-2022 @ 10.00 am                                                                                                        |          |       |  |
| Organizing Unit / Agency<br>/ Collaborating Agency | NSS/YRC/S&G/ Human Rights Association                                                                                        |          |       |  |
| Programme In-charge                                | Dr. S. L. Chitragar, Prof. V. S. Hamapannavar<br>Prof. A. P. Raddi and Prof. S. A. Shastrimath                               |          |       |  |
| Objectives                                         | Celebration of 73rd World Human Rights Day                                                                                   |          |       |  |
| Details of the Activity /<br>Events                | Shri Nagaraj Arali, Rtd. Judge, Shri. V.A. Sonawalkar, Chairman, Board of Directors, MES Mudalgi Principal, Staff & Students |          |       |  |
| No. of Participants                                | Staff                                                                                                                        | Students | Total |  |
|                                                    | 15                                                                                                                           | 186      | 201   |  |
| Outcome of the Activity / Events                   | Importance of Human Beings and its Duties in<br>National Development                                                         |          |       |  |

# " ೭೩ ನೇ ಅಂತಾರಾಷ್ಟ್ರೀಯ ಮಾನವ ಹಕ್ಕುಗಳ ದಿನಾಚರಣೆ"

ಅಂಗವಾಗಿ 'ಹಕ್ಕು ಮತ್ತು ಕರ್ತವ್ಯಗಳ ಕುರಿತು ಚಿಂತನ–ಮಂಥನ ಕಾರ್ಯಕ್ರಮ'

# <u>್</u> ಆಮಂತ್ರಣ ಪತ್ರಿಕೆ ್ರ್

ಸೋಮವಾರ ದಿನಾಂಕ: O3–O1–2O22 ಸಮಯ ಮುಂಜಾನೆ: 1O–OO ಗಂಟೆಗೆ ಸ್ಥಳ: ಪದವಿ ಮಹಾವಿದ್ಯಾಲಯದ ಸಭಾಂಗಣ, ಮೂಡಲಗಿ

ಉದ್ಘಾಟನೆ : ಗೌರವಾಸ್ವಿತ ನ್ಯಾಯಮೂರ್ತಿ ಅರಳ ನಾಗರಾಜ, ಗಂಗಾವತಿ

ವಿಶ್ರಾಂತ ನ್ಯಾಯಾಧೀಶರು. ಕರ್ನಾಟಕ ಉಚ್ಚ ನ್ಯಾಯಾಲಯ