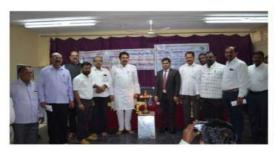

### Activity Report for the Year 2021-22

| Name of the Activity /<br>Event                    | Celebration of 73rd World Human Rights Day                                                                                   |          |       |  |
|----------------------------------------------------|------------------------------------------------------------------------------------------------------------------------------|----------|-------|--|
| Date of the Activity /<br>Event                    | 03-01-2022 @ 10.00 am                                                                                                        |          |       |  |
| Organizing Unit / Agency<br>/ Collaborating Agency | NSS/YRC/S&G/ Human Rights Association                                                                                        |          |       |  |
| Programme In-charge                                | Dr. S. L. Chitragar, Prof. V. S. Hamapannavar<br>Prof. A. P. Raddi and Prof. S. A. Shastrimath                               |          |       |  |
| Objectives                                         | Celebration of 73rd World Human Rights Day                                                                                   |          |       |  |
| Details of the Activity /<br>Events                | Shri Nagaraj Arali, Rtd. Judge, Shri. V.A. Sonawalkar, Chairman, Board of Directors, MES Mudalgi Principal, Staff & Students |          |       |  |
| No. of Participants                                | Staff                                                                                                                        | Students | Total |  |
|                                                    | 15                                                                                                                           | 186      | 201   |  |
| Outcome of the Activity / Events                   | Importance of Human Beings and its Duties in<br>National Development                                                         |          |       |  |

 ಕಾರ್ಯಕ್ರಮ ಉದ್ಘಾಟನೆ : ಜ್ಯೋತಿ ಪ್ರಜ್ವಲನ – ಗೌರವಾನ್ವಿತ ನ್ಯಾಯಮೂರ್ತಿ ಸನ್ಮಾನ್ಯ ಶ್ರೀ ಅರಳಿ ನಾಗರಾಜ ಇವರಿಂದ

• ಸತ್ಕಾರ

ಉದ್ಘಾಟನಾ ಪರ ಮಾತು : ಸನ್ಮಾನ್ಯ ಶ್ರೀ ಅರಳಿ ನಾಗರಾಜ
 ವಶ್ರಾಂತ ನ್ಯಾಯಾದೀಶರು, ಕರ್ನಾಟಕ ಉಚ್ಛ ನ್ಯಾಯಾಲಯ

ಮುಖ್ಯ ಅತಿಥಿಗಳ ಭಾಷಣ : ಸನ್ಮಾನ್ಯ ಶ್ರೀ ಗುರುನಾಥ ಬಿ. ಭೋರಿ
 ರಾಜ್ಯಾಧ್ಯಕ್ಷರು, ಕರ್ನಾಟಕ ರಾಜ್ಯ ಮಾನವ ಹಕ್ಕುಗಳ ಹಿತರಕ್ಷಣಾ ಮಂಡಳಿ