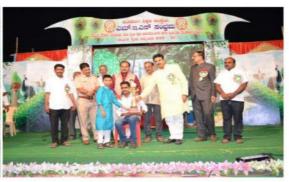

### Activity Report for the Year 2021-22

| Name of the Activity /<br>Event                    | Celebration of 73rd World Human Rights Day                                                                                   |          |       |  |
|----------------------------------------------------|------------------------------------------------------------------------------------------------------------------------------|----------|-------|--|
| Date of the Activity /<br>Event                    | 03-01-2022 @ 10.00 am                                                                                                        |          |       |  |
| Organizing Unit / Agency<br>/ Collaborating Agency | NSS/YRC/S&G/ Human Rights Association                                                                                        |          |       |  |
| Programme In-charge                                | Dr. S. L. Chitragar, Prof. V. S. Hamapannavar<br>Prof. A. P. Raddi and Prof. S. A. Shastrimath                               |          |       |  |
| Objectives                                         | Celebration of 73rd World Human Rights Day                                                                                   |          |       |  |
| Details of the Activity /<br>Events                | Shri Nagaraj Arali, Rtd. Judge, Shri. V.A. Sonawalkar, Chairman, Board of Directors, MES Mudalgi Principal, Staff & Students |          |       |  |
| No. of Participants                                | Staff                                                                                                                        | Students | Total |  |
|                                                    | 15                                                                                                                           | 186      | 201   |  |
| Outcome of the Activity / Events                   | Importance of Human Beings and its Duties in<br>National Development                                                         |          |       |  |

# " ೭೩ ನೇ ಅಂತಾರಾಷ್ಟ್ರೀಯ ಮಾನವ ಹಕ್ಕುಗಳ ದಿನಾಚರಣೆ"

ಅಂಗವಾಗಿ 'ಹಕ್ಕು ಮತ್ತು ಕರ್ತವ್ಯಗಳ ಕುರಿತು ಚಿಂತನ–ಮಂಥನ ಕಾರ್ಯಕ್ರಮ'

# <u>್</u> ಆಮಂತ್ರಣ ಪತ್ರಿಕೆ ್ರ್

ಸೋಮವಾರ ದಿನಾಂಕ: O3–O1–2O22 ಸಮಯ ಮುಂಜಾನೆ: 1O–OO ಗಂಟೆಗೆ ಸ್ಥಳ: ಪದವಿ ಮಹಾವಿದ್ಯಾಲಯದ ಸಭಾಂಗಣ, ಮೂಡಲಗಿ

ಉದ್ಘಾಟನೆ : ಗೌರವಾಸ್ವಿತ ನ್ಯಾಯಮೂರ್ತಿ ಅರಳ ನಾಗರಾಜ, ಗಂಗಾವತಿ

ವಿಶ್ರಾಂತ ನ್ಯಾಯಾಧೀಶರು. ಕರ್ನಾಟಕ ಉಚ್ಚ ನ್ಯಾಯಾಲಯ

ಅಧ್ಯಕ್ಷತೆ : ಸನ್ಮಾನ್ಯ ಶ್ರೀ. ವಿಜಯಕುಮಾರ ಸೋನವಾಲ್ಕರ

ಅಧ್ಯಕ್ಷರು. ಮೂಡಲಗಿ ಶಿಕ್ಷಣ ಸಂಸ್ಥೆ. ಮೂಡಲಗಿ

ಮುಖ್ಯ ಅತಿಥಿಗಳು : ಸನ್ಮಾನ್ಯ ಶ್ರೀ. ಗುರುನಾಥ ಜ. ಭೋರಿ

ರಾಜ್ಯಾಧ್ಯಕ್ಷರು. ಕರ್ನಾಟಕ ರಾಜ್ಯ ಮಾನವ ಹಕ್ಕುಗಳ ಹಿತರಕ್ಷಣಾ ಮಂಡಳ

: ಡಾ. ಪ್ರಕಾಶ ಐಹೊಳ್ಳ

ರಾಜ್ಯ ಪ್ರಧಾನ ಕಾರ್ಯದರ್ಶಿ, ಕರ್ನಾಟಕ ರಾಜ್ಯ ಮಾನವ ಹಕ್ಕುಗಳ ಹಿತರಕ್ಷಣಾ ಮಂಡಳ

: ಡಾ. ರವೀಂದ್ರ ಎನ್. ತೋಟಗೇರ

ರಾಜ್ಯ ಕಾನೂನು ಸಲಹೆಗಾರರು, ಕರ್ನಾಟಕ ರಾಜ್ಯ ಮಾನವ ಹಕ್ಕುಗಳ ಹಿತರಕ್ಷಣಾ ಮಂಡಳ

ಗೌರವ ಉಪಸ್ಥಿತಿ

: ಶ್ರೀ. ಅನುವಕುಮಾರ ಹೂಲಕಟ್ಟ

ಬೆಳಗಾವಿ ತಾಲೂಕಾ ವರದಿಗಾರರು, ಇಂಮವಾಯ್ಸ್ ಕನ್ನಡ ಮಾಸ ಪತ್ರಿಕೆ