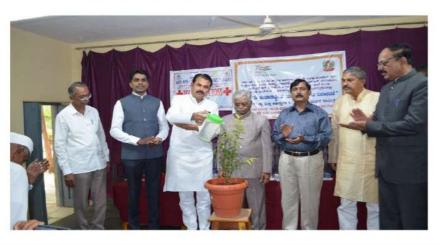

## Activity Report for the Year 2022-23

| Name of the Activity /<br>Event                    | Celebration of International Constitutional  Day  |          |       |
|----------------------------------------------------|---------------------------------------------------|----------|-------|
| Date of the Activity /<br>Event                    | 15-09-2023 @ 11-30 am                             |          |       |
| Organizing Unit / Agency<br>/ Collaborating Agency | Human Rights Association                          |          |       |
| Programme In-charge                                | Prof. S.C. Mantoor and Prof. V.R.Bagadi           |          |       |
| Objectives                                         | Celebration of International Constitutiona  Day   |          |       |
| Details of the Activity /<br>Events                | Prof. G.V.Nagaraj<br>Principal, Staff and Student |          |       |
| No. of Participants                                | Staff                                             | Students | Total |
|                                                    | 12                                                | 121      | 133   |
| Outcome of the Activity / Events                   | Development of Constitutional Awareness           |          |       |