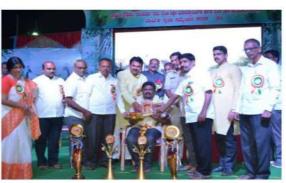

## **ಅಂತಾರಾಷ್ಟ್ರೀಯ ಮಹಿಳಾ ದೌರ್ಜನ್ಯ ವಿರೋಧಿ ಪಾಗೂ** ಮಾನವ ಹಕ್ಕುಗಳ ದಿನಾಚರಡೆ

ಮಂಗಳವಾರ ದಿನಾಂಕ: ೧೩-೧೨-೨೦೨೨ ವೇಳೆ: ಮುಂಜಾನೆ ೧೦-೦೦ ಗಂಟೆ

ಅಧ್ಯಕ್ಷತೆ

: ಶ್ರೀ ವ್ಹಿ. ಎ. ಸೋನವಾಲ್ಕರ

ಅಧ್ಯಕ್ಷರು, ಮೂಡಲಗಿ ಶಿಕ್ಷಣ ಸಂಸ್ಥೆ, ಮೂಡಲಗಿ

ಮುಖ್ಯ ಅತಿಥಿಗಳು

: ಶ್ರೀ ವಾಯ್.ಪಿ. ಗದಾಡಿ

ಶಿಶು ಅಭಿವೃದ್ಧಿ ಯೋಜನಾಧಿಕಾರಿಗಳು, ಮೂಡಲಗಿ.

ಗೌರವ ಉಪಸ್ಥಿತಿ '

: ಶ್ರೀ ಎಸ್. ಆರ್. ಸೋನವಾಲ್ಕರ

ಉಪಾಧ್ಯಕ್ಷರು, ಮೂಡಲಗಿ ಶಿಕ್ಷಣ ಸಂಸ್ಥೆ, ಮೂಡಲಗಿ

ವಿಶೇಷ ಉಪನ್ಯಾಸ -1

ಉಪನ್ಯಾಸಕರು

: ಶ್ರೀಮತಿ ವೈಶಾಲಿ ಎಮ್. ಭರಬರಿ

ಜಿಲ್ಲಾ ಕಾರ್ಯಾಧ್ಯಕ್ಷರು, ರಾಷ್ಟ್ರೀಯ ಮಾನವ ಹಕ್ಕುಗಳ ಆಯೋಗ

ಹಾಗೂ ಸಾಮಾಜಿಕ ನ್ಯಾಯ, ಬೆಳಗಾವಿ.

ವಿಷಯ

: ಮಾನವ ಹಕ್ಕುಗಳು

ವಿಶೇಷ ಉಪನ್ಯಾಸ -2

ಉಪನ್ಯಾಸಕರು

: ಶ್ರೀಮತಿ ಸಂಗೀತಾ ಎಸ್. ಬನ್ನೂರ ನ್ಯಾಯವಾದಿಗಳು ಹಾಗೂ ಜಿಲ್ಲಾಧ್ಯಕ್ಷರು, ಮಹಿಳಾ ಘಟಕ, ರಾಷ್ಟ್ರೀಯ ಮಾನವ ಹಕ್ಕುಗಳ

ಆಯೋಗ ಹಾಗೂ ಸಾಮಾಜಿಕ ನ್ಯಾಯ, ಬೆಳಗಾವಿ.

ವಿಷಯ

: ಮಹಿಳಾ ಸಬಲೀಕರಣ

ಪ್ರೊ ಎಸ್.ಎಮ್.ಗುಜಗೊಂಡ ಅಧ್ಯಕ್ಷರು, ವಿದ್ಯಾರ್ಥಿ ಒಕ್ಕೂಟ ಡಾ. ಎಸ್.ಎಲ್.ಚಿತ್ರಗಾರ ಎನ್.ಎಸ್.ಎಸ್.ಘಟಕಾಧಿಕಾರಿಗಳು

ಪ್ರೊ ಎ.ಪಿ. ರಡ್ಡಿ ಪ್ರಾಚಾರ್ಯರು ಪ್ಕೊ ಎಸ್.ಜಿ.ನಾಯಿಕ

ವಾಯ್.ಆರ್.ಸಿ.ಘಟಕಾಧಿಕಾರಿಗಳು