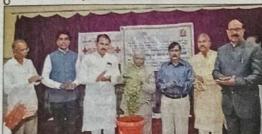

## Activity Report for the Year 2022-23

| Name of the Activity /<br>Event                    | Celebration of International Constitutional  Day  |          |       |
|----------------------------------------------------|---------------------------------------------------|----------|-------|
| Date of the Activity /<br>Event                    | 15-09-2023 @ 11-30 am                             |          |       |
| Organizing Unit / Agency<br>/ Collaborating Agency | Human Rights Association                          |          |       |
| Programme In-charge                                | Prof. S.C. Mantoor and Prof. V.R.Bagadi           |          |       |
| Objectives                                         | Celebration of International Constitutiona  Day   |          |       |
| Details of the Activity /<br>Events                | Prof. G.V.Nagaraj<br>Principal, Staff and Student |          |       |
| No. of Participants                                | Staff                                             | Students | Total |
|                                                    | 12                                                | 121      | 133   |
| Outcome of the Activity / Events                   | Development of Constitutional Awareness           |          |       |

Co-Ordinator IQAC

MES Arts & Commerce College Mudalgi PRINCIPAL
MES ARTS & COMMERCE
COLLEGE, MUDALGI-591312
Tal: Mudalgi Dist.Belagavi

# Celebration of International Constitutional Day on 15-09-2023 @ 10.00 am