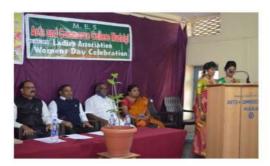

o-Ordinator

MES Arts & Commerce College Mudalgi PRINCIPAL
MES ARTS & COMMERCE
COLLEGE, MUDALGI-591312
Tal: Mudalgi Dist.Belagayi

## **ಅಂತಾರಾಷ್ಟ್ರೀಯ ಮಹಿಳಾ ದೌರ್ಜನ್ಯ ವಿರೋಧಿ ಪಾಗೂ** ಮಾನವ ಹಕ್ಕುಗಳ ದಿನಾಚರಡೆ

ಮಂಗಳವಾರ ದಿನಾಂಕ: ೧೩-೧೨-೨೦೨೨ ವೇಳೆ: ಮುಂಜಾನೆ ೧೦-೦೦ ಗಂಟೆ

ಅಧ್ಯಕ್ಷತೆ

: ಶ್ರೀ ವ್ಹಿ. ಎ. ಸೋನವಾಲ್ಕರ

ಅಧ್ಯಕ್ಷರು, ಮೂಡಲಗಿ ಶಿಕ್ಷಣ ಸಂಸ್ಥೆ, ಮೂಡಲಗಿ

ಮುಖ್ಯ ಅತಿಥಿಗಳು

: ಶ್ರೀ ವಾಯ್.ಪಿ. ಗದಾಡಿ

ಶಿಶು ಅಭಿವೃದ್ಧಿ ಯೋಜನಾಧಿಕಾರಿಗಳು, ಮೂಡಲಗಿ.

ಗೌರವ ಉಪಸ್ಥಿತಿ '

: ಶ್ರೀ ಎಸ್. ಆರ್. ಸೋನವಾಲ್ಕರ

ಉಪಾಧ್ಯಕ್ಷರು, ಮೂಡಲಗಿ ಶಿಕ್ಷಣ ಸಂಸ್ಥೆ, ಮೂಡಲಗಿ

ವಿಶೇಷ ಉಪನ್ಯಾಸ -1

ಉಪನ್ಯಾಸಕರು

: ಶ್ರೀಮತಿ ವೈಶಾಲಿ ಎಮ್. ಭರಬರಿ

ಜಿಲ್ಲಾ ಕಾರ್ಯಾಧ್ಯಕ್ಷರು, ರಾಷ್ಟ್ರೀಯ ಮಾನವ ಹಕ್ಕುಗಳ ಆಯೋಗ

ಹಾಗೂ ಸಾಮಾಜಿಕ ನ್ಯಾಯ, ಬೆಳಗಾವಿ.

ವಿಷಯ

: ಮಾನವ ಹಕ್ಕುಗಳು

ವಿಶೇಷ ಉಪನ್ಯಾಸ -2

ಉಪನ್ಯಾಸಕರು

: ಶ್ರೀಮತಿ ಸಂಗೀತಾ ಎಸ್. ಬನ್ನೂರ ನ್ಯಾಯವಾದಿಗಳು ಹಾಗೂ ಜಿಲ್ಲಾಧ್ಯಕ್ಷರು, ಮಹಿಳಾ ಘಟಕ, ರಾಷ್ಟ್ರೀಯ ಮಾನವ ಹಕ್ಕುಗಳ

ಆಯೋಗ ಹಾಗೂ ಸಾಮಾಜಿಕ ನ್ಯಾಯ, ಬೆಳಗಾವಿ.

ವಿಷಯ

: ಮಹಿಳಾ ಸಬಲೀಕರಣ

ಪ್ರೊ ಎಸ್.ಎಮ್.ಗುಜಗೊಂಡ ಅಧ್ಯಕ್ಷರು, ವಿದ್ಯಾರ್ಥಿ ಒಕ್ಕೂಟ ಡಾ. ಎಸ್.ಎಲ್.ಚಿತ್ರಗಾರ ಎನ್.ಎಸ್.ಎಸ್.ಘಟಕಾಧಿಕಾರಿಗಳು

ಪ್ರೊ ಎ.ಪಿ. ರಡ್ಡಿ ಪ್ರಾಚಾರ್ಯರು ಪ್ಕೊ ಎಸ್.ಜಿ.ನಾಯಿಕ

ವಾಯ್.ಆರ್.ಸಿ.ಘಟಕಾಧಿಕಾರಿಗಳು