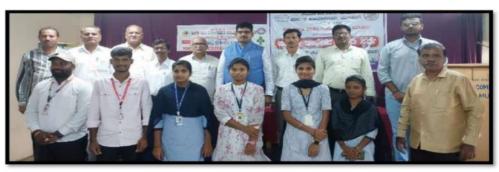

ಮಹಾವಿದ್ಯಾಲಯದ ಎಲ್ಲ ಸಿಬ್ಬಂದಿ ವರ್ಗ ಹಾಗೂ ವಿದ್ಯಾರ್ಥಿ ವೃಂದ ಶರ್ವರಿಗೂ ಅದರದ ಸ್ವಾರತ

## Activity Report for the Year 2022-23

MUDALGI S91312 S

|                                                    |                                                                                                                                                                             |          | 011 Se 25 |  |
|----------------------------------------------------|-----------------------------------------------------------------------------------------------------------------------------------------------------------------------------|----------|-----------|--|
| Name of the Activity /<br>Event                    | International Day for Elimination of Violenc<br>against Women and International Human<br>Rights Day                                                                         |          |           |  |
| Date of the Activity /<br>Event                    | 13-12-2022 @ 10.00 am                                                                                                                                                       |          |           |  |
| Organizing Unit / Agency<br>/ Collaborating Agency | NSS, YRC, S&G,<br>Human Rights Association, ELC & VAF                                                                                                                       |          |           |  |
| Programme In-charge                                | Dr. S. L. Chitragar, Prof. S. G. Naik,<br>Prof. G. V. Nagaraj, Prof. Deepak Havale<br>and Prof. S. C. Mantoor                                                               |          |           |  |
| Objectives                                         | International Day for Elimination of Violence<br>against Women and International Human<br>Rights Day                                                                        |          |           |  |
| Details of the Activity /<br>Events                | Shri Y.P.Gadadi, CDPO, Gokak Smt. V.M.Barabari, Advocate, Smt. S.S. Bannur Advocate, Shri. V.A. Sonawalkar, Chairman, Directors of MES, Mudalgi Principal, Staff & Students |          |           |  |
| No. of Participants                                | Staff                                                                                                                                                                       | Students | Total     |  |
| to. or rarucipants                                 | 14                                                                                                                                                                          | 187      | 201       |  |
| Outcome of the Activity /                          | Human Rights Awareness and Women<br>Empowerment                                                                                                                             |          |           |  |
|                                                    |                                                                                                                                                                             |          | ^         |  |