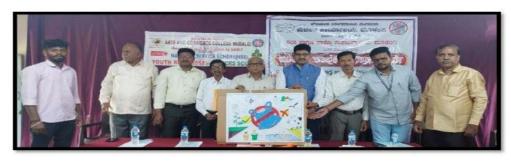

## **ಅಂತಾರಾಷ್ಟ್ರೀಯ ಮಹಿಳಾ ದೌರ್ಜನ್ಯ ವಿರೋಧಿ ಪಾಗೂ** ಮಾನವ ಹಕ್ಕುಗಳ ದಿನಾಚರಡೆ

ಮಂಗಳವಾರ ದಿನಾಂಕ: ೧೩-೧೨-೨೦೨೨ ವೇಳೆ: ಮುಂಜಾನೆ ೧೦-೦೦ ಗಂಟೆ

ಅಧ್ಯಕ್ಷತೆ

: ಶ್ರೀ ವ್ಹಿ. ಎ. ಸೋನವಾಲ್ಕರ

ಅಧ್ಯಕ್ಷರು, ಮೂಡಲಗಿ ಶಿಕ್ಷಣ ಸಂಸ್ಥೆ, ಮೂಡಲಗಿ

ಮುಖ್ಯ ಅತಿಥಿಗಳು

: ಶ್ರೀ ವಾಯ್.ಪಿ. ಗದಾಡಿ

ಶಿಶು ಅಭಿವೃದ್ಧಿ ಯೋಜನಾಧಿಕಾರಿಗಳು, ಮೂಡಲಗಿ.

ಗೌರವ ಉಪಸ್ಥಿತಿ '

: ಶ್ರೀ ಎಸ್. ಆರ್. ಸೋನವಾಲ್ಕರ

ಉಪಾಧ್ಯಕ್ಷರು, ಮೂಡಲಗಿ ಶಿಕ್ಷಣ ಸಂಸ್ಥೆ, ಮೂಡಲಗಿ

ವಿಶೇಷ ಉಪನ್ಯಾಸ -1

ಉಪನ್ಯಾಸಕರು

: ಶ್ರೀಮತಿ ವೈಶಾಲಿ ಎಮ್. ಭರಬರಿ

ಜಿಲ್ಲಾ ಕಾರ್ಯಾಧ್ಯಕ್ಷರು, ರಾಷ್ಟ್ರೀಯ ಮಾನವ ಹಕ್ಕುಗಳ ಆಯೋಗ

ಹಾಗೂ ಸಾಮಾಜಿಕ ನ್ಯಾಯ, ಬೆಳಗಾವಿ.

ವಿಷಯ

: ಮಾನವ ಹಕ್ಕುಗಳು

ವಿಶೇಷ ಉಪನ್ಯಾಸ -2

ಉಪನ್ಯಾಸಕರು

: ಶ್ರೀಮತಿ ಸಂಗೀತಾ ಎಸ್. ಬನ್ನೂರ ನ್ಯಾಯವಾದಿಗಳು ಹಾಗೂ ಜಿಲ್ಲಾಧ್ಯಕ್ಷರು, ಮಹಿಳಾ ಘಟಕ, ರಾಷ್ಟ್ರೀಯ ಮಾನವ ಹಕ್ಕುಗಳ

ಆಯೋಗ ಹಾಗೂ ಸಾಮಾಜಿಕ ನ್ಯಾಯ, ಬೆಳಗಾವಿ.

ವಿಷಯ

: ಮಹಿಳಾ ಸಬಲೀಕರಣ

ಪ್ರೊ ಎಸ್.ಎಮ್.ಗುಜಗೊಂಡ ಅಧ್ಯಕ್ಷರು, ವಿದ್ಯಾರ್ಥಿ ಒಕ್ಕೂಟ ಡಾ. ಎಸ್.ಎಲ್.ಚಿತ್ರಗಾರ ಎನ್.ಎಸ್.ಎಸ್.ಘಟಕಾಧಿಕಾರಿಗಳು

ಪ್ರೊ ಎ.ಪಿ. ರಡ್ಡಿ ಪ್ರಾಚಾರ್ಯರು ಪ್ಕೊ ಎಸ್.ಜಿ.ನಾಯಿಕ

ವಾಯ್.ಆರ್.ಸಿ.ಘಟಕಾಧಿಕಾರಿಗಳು