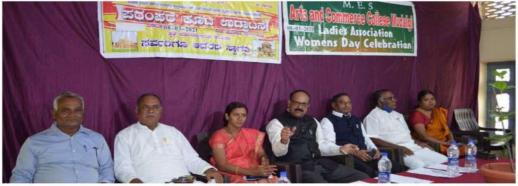

o-Ordinator

MES Arts & Commerce College Mudalgi PRINCIPAL
MES ARTS & COMMERCE
COLLEGE, MUDALGI-591312
Tal: Mudalgi Dist.Belagayi

## **ಅಂತಾರಾಷ್ಟ್ರೀಯ ಮಹಿಳಾ ದೌರ್ಜನ್ಯ ವಿರೋಧಿ ಪಾಗೂ** ಮಾನವ ಹಕ್ಕುಗಳ ದಿನಾಚರಡೆ

ಮಂಗಳವಾರ ದಿನಾಂಕ: ೧೩-೧೨-೨೦೨೨ ವೇಳೆ: ಮುಂಜಾನೆ ೧೦-೦೦ ಗಂಟೆ

ಅಧ್ಯಕ್ಷತೆ

: ಶ್ರೀ ವ್ಹಿ. ಎ. ಸೋನವಾಲ್ಕರ

ಅಧ್ಯಕ್ಷರು, ಮೂಡಲಗಿ ಶಿಕ್ಷಣ ಸಂಸ್ಥೆ, ಮೂಡಲಗಿ

ಮುಖ್ಯ ಅತಿಥಿಗಳು

: ಶ್ರೀ ವಾಯ್.ಪಿ. ಗದಾಡಿ

ಶಿಶು ಅಭಿವೃದ್ಧಿ ಯೋಜನಾಧಿಕಾರಿಗಳು, ಮೂಡಲಗಿ.

ಗೌರವ ಉಪಸ್ಥಿತಿ '

: ಶ್ರೀ ಎಸ್. ಆರ್. ಸೋನವಾಲ್ಕರ

ಉಪಾಧ್ಯಕ್ಷರು, ಮೂಡಲಗಿ ಶಿಕ್ಷಣ ಸಂಸ್ಥೆ, ಮೂಡಲಗಿ

ವಿಶೇಷ ಉಪನ್ಯಾಸ -1

ಉಪನ್ಯಾಸಕರು

: ಶ್ರೀಮತಿ ವೈಶಾಲಿ ಎಮ್. ಭರಬರಿ

ಜಿಲ್ಲಾ ಕಾರ್ಯಾಧ್ಯಕ್ಷರು, ರಾಷ್ಟ್ರೀಯ ಮಾನವ ಹಕ್ಕುಗಳ ಆಯೋಗ

ಹಾಗೂ ಸಾಮಾಜಿಕ ನ್ಯಾಯ, ಬೆಳಗಾವಿ.

ವಿಷಯ

: ಮಾನವ ಹಕ್ಕುಗಳು

ವಿಶೇಷ ಉಪನ್ಯಾಸ -2

ಉಪನ್ಯಾಸಕರು

: ಶ್ರೀಮತಿ ಸಂಗೀತಾ ಎಸ್. ಬನ್ನೂರ ನ್ಯಾಯವಾದಿಗಳು ಹಾಗೂ ಜಿಲ್ಲಾಧ್ಯಕ್ಷರು, ಮಹಿಳಾ ಘಟಕ, ರಾಷ್ಟ್ರೀಯ ಮಾನವ ಹಕ್ಕುಗಳ

ಆಯೋಗ ಹಾಗೂ ಸಾಮಾಜಿಕ ನ್ಯಾಯ, ಬೆಳಗಾವಿ.

ವಿಷಯ

: ಮಹಿಳಾ ಸಬಲೀಕರಣ

ಪ್ರೊ ಎಸ್.ಎಮ್.ಗುಜಗೊಂಡ ಅಧ್ಯಕ್ಷರು, ವಿದ್ಯಾರ್ಥಿ ಒಕ್ಕೂಟ ಡಾ. ಎಸ್.ಎಲ್.ಚಿತ್ರಗಾರ ಎನ್.ಎಸ್.ಎಸ್.ಘಟಕಾಧಿಕಾರಿಗಳು

ಪ್ರೊ ಎ.ಪಿ. ರಡ್ಡಿ ಪ್ರಾಚಾರ್ಯರು ಪ್ಕೊ ಎಸ್.ಜಿ.ನಾಯಿಕ

ವಾಯ್.ಆರ್.ಸಿ.ಘಟಕಾಧಿಕಾರಿಗಳು