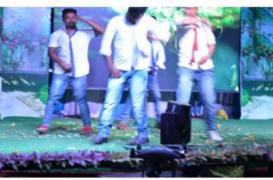

## ಕಲಾ ಹಾಗೂ ವಾಣಿಜ್ಯ ಮಹಾಐದ್ಯಾಲಯ, ಮೂದಲಗ.

ಸನ್ 2022-23 ನೇ ಸಾಲಿನ ವಿದ್ಯಾರ್ಥಿ ಒಕ್ಕೂಟದ ವತಿಯಿಂದ "ನಾಡ ಸಂಭ್ರಮ"

(ನಮ್ಮ ಸಂಸ್ಕೃತಿ ನಮ್ಮ ಹೆಮ್ಮೆ)

ಕಾರ್ಯಕ್ರಮ ಸೂಚಿ

ದಿನಾಂಕ : 19-08-2023

ಸಮಯ ಮುಂಜಾನೆ: 10-30 ಘಂಟೆಗೆ

• ಪ್ರಾರ್ಥನೆ : ಕುಮಾರ ಗೋಪಾಲ ದರೂರ ಹಾಗೂ ಜುನೇದ ಡಾಂಗೆ

• ನಾಡಗೀತೆ : ಮಹಾವಿದ್ಯಾಲಯದ ವಿದ್ಯಾರ್ಥಿ/ನಿಯರಿಂದ

• ರೈತಗೀತೆ : ಮಹಾವಿದ್ಯಾಲಯದ ವಿದ್ಯಾರ್ಥಿ/ನಿಯರಿಂದ

• ಸ್ವಾಗತ : ಜ್ರೊ ಎಸ್.ಎಮ್.ಗುಜಗೊಂಡ ಪ್ರಚಾರ್ಯವ

• ಪ್ರಾಸ್ತಾವಿಕ ನುಡಿ : ಪ್ರೊ ಎಸ್.ಬಿ.ಖೋತ

ಮಾಲಾರ್ಪಣೆ : ಡ್ರ್. ಮೆ ಫ್. ಸುಗೆರಣಪಿ.

ಉದ್ಘಾಟನಾ ಕಾರ್ಯಕ್ರಮ : ಜ್ಯೋತಿ ಬೆಳಗಿಸುವುದರ ಮೂಲಕ ಕಾರ್ಯಕ್ರಮ

ಉದ್ರಾಟನೆ

• ಉದ್ಘಾಟನಾ ಪರ ಭಾಷಣ : ಶ್ರೀ. ವ್ಲಿ.ಎ.ಸೋನವಾಲ್ಕರ ಅಧ್ಯಕ್ಷದು, ಮೂಡಲಗಿ ಶಿಕ್ಷಣ ಸಂಸ್ಥೆ

• ಸತ್ಕಾರ : ಕುಮಾರಿ ಲಕ್ಷ್ಮೀ ಮಲ್ಲಪ್ಪ ರಡರಟ್ಟೆ ಐ.ಎ. । ನೇ ಸಮ್ ರಜತ ಪದಕ ವಿಜೀತೆ, ಟೆಕ್ನಾಂಡೊ ರಾಷ್ಟ್ರೀಯ ಚಾಂಪಿಯನ್

• ಮುಖ್ಯ ಅತಿಥಿಗಳ ಭಾಷಣ : ಶ್ರೀ ಸಿದ್ದು ಮೋಟೆ

ರಾಷ್ಟ್ರದ ಭಾಗತದ ಕಲಾವಿದರು ಅವರಾದಿ (ತಾಃ ರಾಮದಾರ್ಗ)

 ಸಾಂಸ್ಕೃತಿಕ ಕಾರ್ಯಕ್ರಮಗಳು: ಮಹಾವಿದ್ಯಾಲಯದ ವಿದ್ಯಾರ್ಥಿಗಳಂದ ಹಾಗೂ ಶ್ರೀ ಸಿದ್ಧು ಮೋಟೆರವರ ತಂಡದ ಕಲಾವಿದರಿಂದ

• ಅಧ್ಯಕ್ಷೀಯ ಭಾಷಣ : ಶ್ರೀ. ಎಸ್.ಆರ್.ಸೋನವಾಲ್ಕರ ಉಪಾಧ್ಯಕ್ಷದ, ಮೂಡಲಗಿ ಶಿಕ್ಷಣ ಸಂಸ್ಥೆ