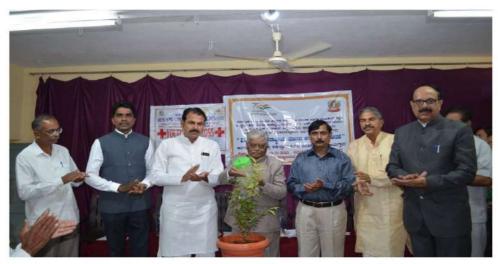

## Activity Report for the Year 2022-23

| Name of the Activity /<br>Event                    | Celebration of International Constitutional  Day  |          |       |
|----------------------------------------------------|---------------------------------------------------|----------|-------|
| Date of the Activity /<br>Event                    | 15-09-2023 @ 11-30 am                             |          |       |
| Organizing Unit / Agency<br>/ Collaborating Agency | Human Rights Association                          |          |       |
| Programme In-charge                                | Prof. S.C. Mantoor and Prof. V.R.Bagadi           |          |       |
| Objectives                                         | Celebration of International Constitutiona  Day   |          |       |
| Details of the Activity /<br>Events                | Prof. G.V.Nagaraj<br>Principal, Staff and Student |          |       |
| No. of Participants                                | Staff                                             | Students | Total |
|                                                    | 12                                                | 121      | 133   |
| Outcome of the Activity / Events                   | Development of Constitutional Awareness           |          |       |