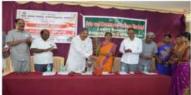

## Activity Report for the Year 2022-23

| Name of the Activity /<br>Event                    | Celebration of International Constitutional  Day  |          |       |
|----------------------------------------------------|---------------------------------------------------|----------|-------|
| Date of the Activity /<br>Event                    | 15-09-2023 @ 11-30 am                             |          |       |
| Organizing Unit / Agency<br>/ Collaborating Agency | Human Rights Association                          |          |       |
| Programme In-charge                                | Prof. S.C. Mantoor and Prof. V.R.Bagadi           |          |       |
| Objectives                                         | Celebration of International Constitutiona  Day   |          |       |
| Details of the Activity /<br>Events                | Prof. G.V.Nagaraj<br>Principal, Staff and Student |          |       |
| No. of Participants                                | Staff                                             | Students | Total |
|                                                    | 12                                                | 121      | 133   |
| Outcome of the Activity / Events                   | Development of Constitutional Awareness           |          |       |

Co-Ordinator IQAC

MES Arts & Commerce College Mudalgi PRINCIPAL
MES ARTS & COMMERCE
COLLEGE, MUDALGI-591312
Tal: Mudalgi Dist.Belagavi