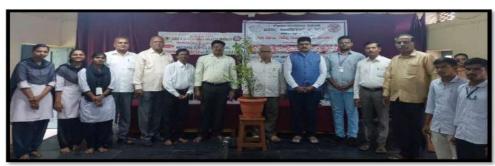

## **ಅಂತಾರಾಷ್ಟ್ರೀಯ ಮಹಿಳಾ ದೌರ್ಜನ್ಯ ವಿರೋಧಿ ಪಾಗೂ** ಮಾನವ ಹಕ್ಕುಗಳ ದಿನಾಚರಡೆ

ಮಂಗಳವಾರ ದಿನಾಂಕ: ೧೩-೧೨-೨೦೨೨ ವೇಳೆ: ಮುಂಜಾನೆ ೧೦-೦೦ ಗಂಟೆ

ಅಧ್ಯಕ್ಷತೆ

: ಶ್ರೀ ವ್ಹಿ. ಎ. ಸೋನವಾಲ್ಕರ

ಅಧ್ಯಕ್ಷರು, ಮೂಡಲಗಿ ಶಿಕ್ಷಣ ಸಂಸ್ಥೆ, ಮೂಡಲಗಿ

ಮುಖ್ಯ ಅತಿಥಿಗಳು

: ಶ್ರೀ ವಾಯ್.ಪಿ. ಗದಾಡಿ

ಶಿಶು ಅಭಿವೃದ್ಧಿ ಯೋಜನಾಧಿಕಾರಿಗಳು, ಮೂಡಲಗಿ.

ಗೌರವ ಉಪಸ್ಥಿತಿ '

: ಶ್ರೀ ಎಸ್. ಆರ್. ಸೋನವಾಲ್ಕರ

ಉಪಾಧ್ಯಕ್ಷರು, ಮೂಡಲಗಿ ಶಿಕ್ಷಣ ಸಂಸ್ಥೆ, ಮೂಡಲಗಿ

ವಿಶೇಷ ಉಪನ್ಯಾಸ -1

ಉಪನ್ಯಾಸಕರು

: ಶ್ರೀಮತಿ ವೈಶಾಲಿ ಎಮ್. ಭರಬರಿ

ಜಿಲ್ಲಾ ಕಾರ್ಯಾಧ್ಯಕ್ಷರು, ರಾಷ್ಟ್ರೀಯ ಮಾನವ ಹಕ್ಕುಗಳ ಆಯೋಗ

ಹಾಗೂ ಸಾಮಾಜಿಕ ನ್ಯಾಯ, ಬೆಳಗಾವಿ.

ವಿಷಯ

: ಮಾನವ ಹಕ್ಕುಗಳು

ವಿಶೇಷ ಉಪನ್ಯಾಸ -2

ಉಪನ್ಯಾಸಕರು

: ಶ್ರೀಮತಿ ಸಂಗೀತಾ ಎಸ್. ಬನ್ನೂರ ನ್ಯಾಯವಾದಿಗಳು ಹಾಗೂ ಜಿಲ್ಲಾಧ್ಯಕ್ಷರು, ಮಹಿಳಾ ಘಟಕ, ರಾಷ್ಟ್ರೀಯ ಮಾನವ ಹಕ್ಕುಗಳ

ಆಯೋಗ ಹಾಗೂ ಸಾಮಾಜಿಕ ನ್ಯಾಯ, ಬೆಳಗಾವಿ.

ವಿಷಯ

: ಮಹಿಳಾ ಸಬಲೀಕರಣ

ಪ್ರೊ ಎಸ್.ಎಮ್.ಗುಜಗೊಂಡ ಅಧ್ಯಕ್ಷರು, ವಿದ್ಯಾರ್ಥಿ ಒಕ್ಕೂಟ ಡಾ. ಎಸ್.ಎಲ್.ಚಿತ್ರಗಾರ ಎನ್.ಎಸ್.ಎಸ್.ಘಟಕಾಧಿಕಾರಿಗಳು

ಪ್ರೊ ಎ.ಪಿ. ರಡ್ಡಿ ಪ್ರಾಚಾರ್ಯರು ಪ್ಕೊ ಎಸ್.ಜಿ.ನಾಯಿಕ

ವಾಯ್.ಆರ್.ಸಿ.ಘಟಕಾಧಿಕಾರಿಗಳು