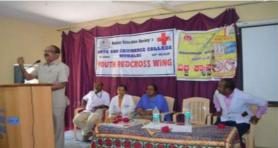

## **ಅಂತಾರಾಷ್ಟ್ರೀಯ ಮಹಿಳಾ ದೌರ್ಜನ್ಯ ವಿರೋಧಿ ಪಾಗೂ** ಮಾನವ ಹಕ್ಕುಗಳ ದಿನಾಚರಡೆ

ಮಂಗಳವಾರ ದಿನಾಂಕ: ೧೩-೧೨-೨೦೨೨ ವೇಳೆ: ಮುಂಜಾನೆ ೧೦-೦೦ ಗಂಟೆ

ಅಧ್ಯಕ್ಷತೆ

: ಶ್ರೀ ವ್ಹಿ. ಎ. ಸೋನವಾಲ್ಕರ

ಅಧ್ಯಕ್ಷರು, ಮೂಡಲಗಿ ಶಿಕ್ಷಣ ಸಂಸ್ಥೆ, ಮೂಡಲಗಿ

ಮುಖ್ಯ ಅತಿಥಿಗಳು

: ಶ್ರೀ ವಾಯ್.ಪಿ. ಗದಾಡಿ

ಶಿಶು ಅಭಿವೃದ್ಧಿ ಯೋಜನಾಧಿಕಾರಿಗಳು, ಮೂಡಲಗಿ.

ಗೌರವ ಉಪಸ್ಥಿತಿ '

: ಶ್ರೀ ಎಸ್. ಆರ್. ಸೋನವಾಲ್ಕರ

ಉಪಾಧ್ಯಕ್ಷರು, ಮೂಡಲಗಿ ಶಿಕ್ಷಣ ಸಂಸ್ಥೆ, ಮೂಡಲಗಿ

ವಿಶೇಷ ಉಪನ್ಯಾಸ -1

ಉಪನ್ಯಾಸಕರು

: ಶ್ರೀಮತಿ ವೈಶಾಲಿ ಎಮ್. ಭರಬರಿ