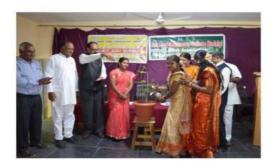

## Activity Report for the Year 2022-23

MUDALGI S91312 S

|                                                    |                                                                                                                                                                             |          | 011 Se 25 |  |
|----------------------------------------------------|-----------------------------------------------------------------------------------------------------------------------------------------------------------------------------|----------|-----------|--|
| Name of the Activity /<br>Event                    | International Day for Elimination of Violenc<br>against Women and International Human<br>Rights Day                                                                         |          |           |  |
| Date of the Activity /<br>Event                    | 13-12-2022 @ 10.00 am                                                                                                                                                       |          |           |  |
| Organizing Unit / Agency<br>/ Collaborating Agency | NSS, YRC, S&G,<br>Human Rights Association, ELC & VAF                                                                                                                       |          |           |  |
| Programme In-charge                                | Dr. S. L. Chitragar, Prof. S. G. Naik,<br>Prof. G. V. Nagaraj, Prof. Deepak Havale<br>and Prof. S. C. Mantoor                                                               |          |           |  |
| Objectives                                         | International Day for Elimination of Violence<br>against Women and International Human<br>Rights Day                                                                        |          |           |  |
| Details of the Activity /<br>Events                | Shri Y.P.Gadadi, CDPO, Gokak Smt. V.M.Barabari, Advocate, Smt. S.S. Bannur Advocate, Shri. V.A. Sonawalkar, Chairman, Directors of MES, Mudalgi Principal, Staff & Students |          |           |  |
| No. of Participants                                | Staff                                                                                                                                                                       | Students | Total     |  |
| to. or rarucipants                                 | 14                                                                                                                                                                          | 187      | 201       |  |
| Outcome of the Activity /                          | Human Rights Awareness and Women<br>Empowerment                                                                                                                             |          |           |  |
|                                                    |                                                                                                                                                                             |          | ^         |  |

## **ಅಂತಾರಾಷ್ಟ್ರೀಯ ಮಹಿಳಾ ದೌರ್ಜನ್ಯ ವಿರೋಧಿ ಪಾಗೂ** ಮಾನವ ಹಕ್ಕುಗಳ ದಿನಾಚರಡೆ

ಮಂಗಳವಾರ ದಿನಾಂಕ: ೧೩-೧೨-೨೦೨೨ ವೇಳೆ: ಮುಂಜಾನೆ ೧೦-೦೦ ಗಂಟೆ

ಅಧ್ಯಕ್ಷತೆ

: ಶ್ರೀ ವ್ಹಿ. ಎ. ಸೋನವಾಲ್ಕರ

ಅಧ್ಯಕ್ಷರು, ಮೂಡಲಗಿ ಶಿಕ್ಷಣ ಸಂಸ್ಥೆ, ಮೂಡಲಗಿ

ಮುಖ್ಯ ಅತಿಥಿಗಳು

: ಶ್ರೀ ವಾಯ್.ಪಿ. ಗದಾಡಿ

ಶಿಶು ಅಭಿವೃದ್ಧಿ ಯೋಜನಾಧಿಕಾರಿಗಳು, ಮೂಡಲಗಿ.

ಗೌರವ ಉಪಸ್ಥಿತಿ '

: ಶ್ರೀ ಎಸ್. ಆರ್. ಸೋನವಾಲ್ಕರ

ಉಪಾಧ್ಯಕ್ಷರು, ಮೂಡಲಗಿ ಶಿಕ್ಷಣ ಸಂಸ್ಥೆ, ಮೂಡಲಗಿ

ವಿಶೇಷ ಉಪನ್ಯಾಸ -1

ಉಪನ್ಯಾಸಕರು

: ಶ್ರೀಮತಿ ವೈಶಾಲಿ ಎಮ್. ಭರಬರಿ