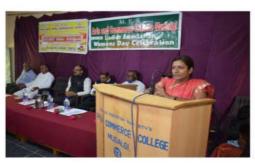

o-Ordinator

MES Arts & Commerce College Mudalgi PRINCIPAL
MES ARTS & COMMERCE
COLLEGE, MUDALGI-591312
Tal: Mudalgi Dist.Belagayi

## **ಅಂತಾರಾಷ್ಟ್ರೀಯ ಮಹಿಳಾ ದೌರ್ಜನ್ಯ ವಿರೋಧಿ ಪಾಗೂ** ಮಾನವ ಹಕ್ಕುಗಳ ದಿನಾಚರಡೆ

ಮಂಗಳವಾರ ದಿನಾಂಕ: ೧೩-೧೨-೨೦೨೨ ವೇಳೆ: ಮುಂಜಾನೆ ೧೦-೦೦ ಗಂಟೆ

ಅಧ್ಯಕ್ಷತೆ

: ಶ್ರೀ ವ್ಹಿ. ಎ. ಸೋನವಾಲ್ಕರ

ಅಧ್ಯಕ್ಷರು, ಮೂಡಲಗಿ ಶಿಕ್ಷಣ ಸಂಸ್ಥೆ, ಮೂಡಲಗಿ

ಮುಖ್ಯ ಅತಿಥಿಗಳು

: ಶ್ರೀ ವಾಯ್.ಪಿ. ಗದಾಡಿ

ಶಿಶು ಅಭಿವೃದ್ಧಿ ಯೋಜನಾಧಿಕಾರಿಗಳು, ಮೂಡಲಗಿ.

ಗೌರವ ಉಪಸ್ಥಿತಿ '

: ಶ್ರೀ ಎಸ್. ಆರ್. ಸೋನವಾಲ್ಕರ

ಉಪಾಧ್ಯಕ್ಷರು, ಮೂಡಲಗಿ ಶಿಕ್ಷಣ ಸಂಸ್ಥೆ, ಮೂಡಲಗಿ

ವಿಶೇಷ ಉಪನ್ಯಾಸ -1

ಉಪನ್ಯಾಸಕರು

: ಶ್ರೀಮತಿ ವೈಶಾಲಿ ಎಮ್. ಭರಬರಿ

ಜಿಲ್ಲಾ ಕಾರ್ಯಾಧ್ಯಕ್ಷರು, ರಾಷ್ಟ್ರೀಯ ಮಾನವ ಹಕ್ಕುಗಳ ಆಯೋಗ

ಹಾಗೂ ಸಾಮಾಜಿಕ ನ್ಯಾಯ, ಬೆಳಗಾವಿ.

ವಿಷಯ

: ಮಾನವ ಹಕ್ಕುಗಳು

ವಿಶೇಷ ಉಪನ್ಯಾಸ -2

ಉಪನ್ಯಾಸಕರು

: ಶ್ರೀಮತಿ ಸಂಗೀತಾ ಎಸ್. ಬನ್ನೂರ ನ್ಯಾಯವಾದಿಗಳು ಹಾಗೂ ಜಿಲ್ಲಾಧ್ಯಕ್ಷರು, ಮಹಿಳಾ ಘಟಕ, ರಾಷ್ಟ್ರೀಯ ಮಾನವ ಹಕ್ಕುಗಳ

ಆಯೋಗ ಹಾಗೂ ಸಾಮಾಜಿಕ ನ್ಯಾಯ, ಬೆಳಗಾವಿ.

ವಿಷಯ

: ಮಹಿಳಾ ಸಬಲೀಕರಣ

ಪ್ರೊ ಎಸ್.ಎಮ್.ಗುಜಗೊಂಡ ಅಧ್ಯಕ್ಷರು, ವಿದ್ಯಾರ್ಥಿ ಒಕ್ಕೂಟ ಡಾ. ಎಸ್.ಎಲ್.ಚಿತ್ರಗಾರ ಎನ್.ಎಸ್.ಎಸ್.ಘಟಕಾಧಿಕಾರಿಗಳು

ಪ್ರೊ ಎ.ಪಿ. ರಡ್ಡಿ ಪ್ರಾಚಾರ್ಯರು ಪ್ಕೊ ಎಸ್.ಜಿ.ನಾಯಿಕ

ವಾಯ್.ಆರ್.ಸಿ.ಘಟಕಾಧಿಕಾರಿಗಳು