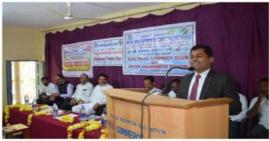

### Activity Report for the Year 2021-22

| Name of the Activity /<br>Event                    | Celebration of 73rd World Human Rights Day                                                                                   |          |       |  |
|----------------------------------------------------|------------------------------------------------------------------------------------------------------------------------------|----------|-------|--|
| Date of the Activity /<br>Event                    | 03-01-2022 @ 10.00 am                                                                                                        |          |       |  |
| Organizing Unit / Agency<br>/ Collaborating Agency | NSS/YRC/S&G/ Human Rights Association                                                                                        |          |       |  |
| Programme In-charge                                | Dr. S. L. Chitragar, Prof. V. S. Hamapannavar<br>Prof. A. P. Raddi and Prof. S. A. Shastrimath                               |          |       |  |
| Objectives                                         | Celebration of 73rd World Human Rights Day                                                                                   |          |       |  |
| Details of the Activity /<br>Events                | Shri Nagaraj Arali, Rtd. Judge, Shri. V.A. Sonawalkar, Chairman, Board of Directors, MES Mudalgi Principal, Staff & Students |          |       |  |
| No. of Participants                                | Staff                                                                                                                        | Students | Total |  |
|                                                    | 15                                                                                                                           | 186      | 201   |  |
| Outcome of the Activity / Events                   | Importance of Human Beings and its Duties in<br>National Development                                                         |          |       |  |

### ನಿವೃತ್ತ ನ್ಯಾಯಾಧೀಶ ಅರಳಿ ನಾಗರಾಜ ಅಭಿಪ್ರಾಯ

ಮಾನವ ಹಕ್ಕುಗಳ ರಕ್ಷಣೆ: ಯುವಕರ ಪಾತ್ರ ದೊ

ಮೂಡಲಗಿ: ಮಾನವ ಹಕ್ಕುಗಳ ರಕ್ಷಣೆ ಜೊತೆಗೆ ದೇಶದ ಪ್ರಗತಿಯಲ್ಲಿ ಯುವಕರು ಪಾತ್ರ ಮಹತ್ವದಾಗಿದೆ ಕರ್ನಾಟಕ ನ್ಯಾಯಾಲಯದ ನಿವೃತ್ತ ನ್ಯಾಯಾಧೀಶ ಅರಳಿ ನಾಗರಾಜ ಹೇಳಿದರು.

ವಿದ್ಯಾರ್ಥಿಗಳು ಜ್ಞಾನವಂತರಾ ಪ್ರಕರಣಗಳಲ್ಲಿ ಇದ್ದು ಭ್ರಷ್ಟಾಚಾರಿಗಳು ಮತ್ತು ಅಪರಾಧ ಓದು ನಿರಂತವಾಗಿರಬೇಕು. ಪಡೆದಿರುವ ಎಸ್.ಡಿ. ತಳವಾರ ವಂದಿಸಿದರು.

ಜಾನವು ಸದುಪಯೋಗವಾಗುವಂತೆ ನಿಮ್ಮ ವ್ಯಕ್ತಿತ್ತ ರೂಪಿಸಿಕೊಳ್ಳಬೇಕು ಎಂದರು.

ಕರ್ನಾಟಕ ರಾಜ್ಯ ಮಾನವ ಹಕ್ಕುಗಳ ಹಿತರಕ್ಷಣಾ ಮಂಡಳಿ ರಾಜ್ಯ ಘಟಕದ ಅಧ್ಯಕ್ಷ ಗುರುನಾಥ ಗೋರಿ ಮಾತನಾಡಿದರು. ಪ್ರಧಾನ ಕಾರ್ಯದರ್ಶಿ ಪ್ರಕಾಶ ಐಹೊಳ್ಳಿ ಪ್ರಾಸ್ತಾವಿಕ ಮಾತನಾಡಿದರು.