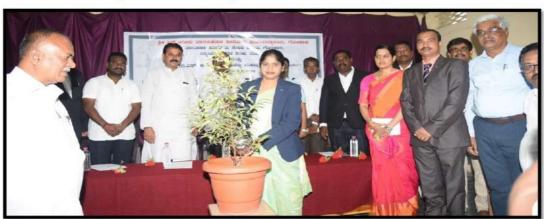

## Activity Report for the Year 2022-23

MUDALGI S91312 S

|                                                    |                                                                                                                                                                             |          | 011 Se 25 |  |
|----------------------------------------------------|-----------------------------------------------------------------------------------------------------------------------------------------------------------------------------|----------|-----------|--|
| Name of the Activity /<br>Event                    | International Day for Elimination of Violenc<br>against Women and International Human<br>Rights Day                                                                         |          |           |  |
| Date of the Activity /<br>Event                    | 13-12-2022 @ 10.00 am                                                                                                                                                       |          |           |  |
| Organizing Unit / Agency<br>/ Collaborating Agency | NSS, YRC, S&G,<br>Human Rights Association, ELC & VAF                                                                                                                       |          |           |  |
| Programme In-charge                                | Dr. S. L. Chitragar, Prof. S. G. Naik,<br>Prof. G. V. Nagaraj, Prof. Deepak Havale<br>and Prof. S. C. Mantoor                                                               |          |           |  |
| Objectives                                         | International Day for Elimination of Violence<br>against Women and International Human<br>Rights Day                                                                        |          |           |  |
| Details of the Activity /<br>Events                | Shri Y.P.Gadadi, CDPO, Gokak Smt. V.M.Barabari, Advocate, Smt. S.S. Bannur Advocate, Shri. V.A. Sonawalkar, Chairman, Directors of MES, Mudalgi Principal, Staff & Students |          |           |  |
| No. of Participants                                | Staff                                                                                                                                                                       | Students | Total     |  |
| to. or rarucipants                                 | 14                                                                                                                                                                          | 187      | 201       |  |
| Outcome of the Activity /                          | Human Rights Awareness and Women<br>Empowerment                                                                                                                             |          |           |  |
|                                                    |                                                                                                                                                                             |          | ^         |  |

## Activity Report for the Year 2022-23

| Name of the Activity /<br>Event                    | Celebration of International Constitutional  Day  |          |       |
|----------------------------------------------------|---------------------------------------------------|----------|-------|
| Date of the Activity /<br>Event                    | 15-09-2023 @ 11-30 am                             |          |       |
| Organizing Unit / Agency<br>/ Collaborating Agency | Human Rights Association                          |          |       |
| Programme In-charge                                | Prof. S.C. Mantoor and Prof. V.R.Bagadi           |          |       |
| Objectives                                         | Celebration of International Constitutiona  Day   |          |       |
| Details of the Activity /<br>Events                | Prof. G.V.Nagaraj<br>Principal, Staff and Student |          |       |
| No. of Participants                                | Staff                                             | Students | Total |
|                                                    | 12                                                | 121      | 133   |
| Outcome of the Activity / Events                   | Development of Constitutional Awareness           |          |       |

# Celebration of International Constitutional Day on 15-09-2023 @ 10.00 am