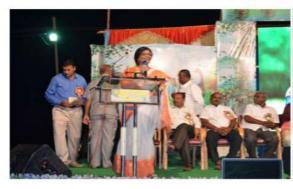

### ಎಲರಿಗೂ ಕಾನೂನು ಅರಿವು ಅತ್ಯಗತ್ಯ: ನ್ಯಾ। ಜ್ಯೋತಿ

ಕಾನೂನು ಅರಿವು ಹಾಗೂ ನೆರವು ನ್ಯಾಯಾಧೀಶರಾದ ಜ್ಯೋತಿ ಪಾಟೀಲ ಮಾತನಾಡಿದರು.

ಸಮಾಜದಲ್ಲಿ ಒಳ್ಳೆಯ ಪ್ರಜೆಯಾಗಿ ಬದುಕಿ ಬಾಳಬೇಕಾದರೆ, ಆ ದೇಶದ ಕನಿಷ್ಟ ಕಾನೂನು ಅರಿವು ಅತ್ಯಗತ್ಯ ಎಂದು ಮೂಡಲಗಿ ವಿವಾಣಿ ಮತ್ತು ಜೆಎಂಎಫ್ ಸಿ ನ್ನಾಯಾಲಯದ ನ್ಯಾಯಾಧೀಶರಾದ ಜ್ಯೋತಿ ಪಾಟೀಲ ಹೇಳಿದರು.

ಗೋಕಾಕದ ಪಟ್ಟಣದಲ್ಲಿ ಗೋಕಾಕದ ಶ್ರೀ ಲಕ್ಷ್ಮಣರಾವ್ ಜಾರಕಿಹೊಳ ಕಾನೂನು ಎಎದ್ಯಾ ಲಯ, ತಾಲೂಕು ಕಾನೂನು ಸೇವಾ ಸಮಿತಿ ಗೋಕಾಕ ಮತ್ತು ಮೂಡಲಗಿ ನ್ಯಾಯವಾದಿಗಳ ಸಂಘ ಹಾಗೂ ಮೂಡಲಗಿ ಶಿಕ್ಷಣ ಸಂಸ್ಥೆಯ ಕಲಾ ಹಾಗೂ ಮಾಡಲೀಗಿ ಪ್ರಭಾವವಾಗಿ ಹಾಗೂ ವಾಣಿಜ್ಯ ಮಹಾವಿದ್ಯಾಲಯ ಆಶ್ರಯದಲ್ಲಿ ಮಹಾವಿದ್ಯಾಲಯದ ಸಭಾ ಭವನದಲ್ಲಿ ಹಮ್ಮಿಕೊಂಡಿದ್ದ ಕಾನೂನು ಆರಿವು ಹಾಗೂ ನೆರವು ಶಿಬರ ಉದ್ಘಾಟಿಸಿ ಅವರು ಮಾತನಾಡಿದರು.

ಹೆಣ್ಣು ಮಕ್ಕಳು ಫೇಸ್ಬುಕ್ ಹಾಗೂ ವ್ಯಾಟ್ಸ್ಟ್ರಪ್ ಬೇಕಾಬಟ್ಟ ತಮ್ಮ ಭಾವ ಚಿತ್ರವನ್ನುಹಾಗೂವೈಯಕ್ತಿಕಮಾಹಿತಿಗಳನ್ನು ಶೇರ ಮಾಡಿಕೊಳಬಾರದು. ಆದು ತಮ್ಮ ಜೀವನಕ್ಕೆ ಅಪಾಯ ತಂದೊಡ್ಡತ್ತವೆ ಎಂದು ಸ್ಥೆಬರ್ ಅಪರಾಧಗಳ ಬಗ್ಗೆ ಬೆಳಕು ಚಲ್ಪದರು

ತಪಶೀಲ್ಪಾರ್ ಒಂದು ಮಗು 18 ಮಾತನಾಡಿ. ವರ್ಷದವನಾಗಿ ಪ್ರೌಡ್ ಪ್ರಜೆಯಾದರೆ