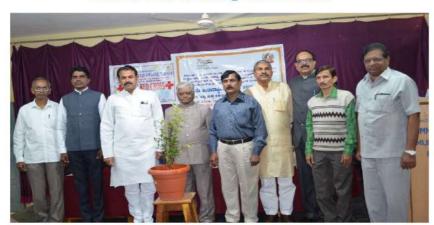

### Activity Report for the Year 2021-22

| Name of the Activity /<br>Event                    | Celebration of 73rd World Human Rights Day                                                                                   |          |       |  |
|----------------------------------------------------|------------------------------------------------------------------------------------------------------------------------------|----------|-------|--|
| Date of the Activity /<br>Event                    | 03-01-2022 @ 10.00 am                                                                                                        |          |       |  |
| Organizing Unit / Agency<br>/ Collaborating Agency | NSS/YRC/S&G/ Human Rights Association                                                                                        |          |       |  |
| Programme In-charge                                | Dr. S. L. Chitragar, Prof. V. S. Hamapannavar<br>Prof. A. P. Raddi and Prof. S. A. Shastrimath                               |          |       |  |
| Objectives                                         | Celebration of 73rd World Human Rights Day                                                                                   |          |       |  |
| Details of the Activity /<br>Events                | Shri Nagaraj Arali, Rtd. Judge, Shri. V.A. Sonawalkar, Chairman, Board of Directors, MES Mudalgi Principal, Staff & Students |          |       |  |
| No. of Participants                                | Staff                                                                                                                        | Students | Total |  |
|                                                    | 15                                                                                                                           | 186      | 201   |  |
| Outcome of the Activity / Events                   | Importance of Human Beings and its Duties in<br>National Development                                                         |          |       |  |

# " ೭೩ ನೇ ಅಂತಾರಾಷ್ಟ್ರೀಯ ಮಾನವ ಹಕ್ಕುಗಳ ದಿನಾಚರಣೆ"

ಅಂಗವಾಗಿ 'ಹಕ್ಕು ಮತ್ತು ಕರ್ತವ್ಯಗಳ ಕುರಿತು ಚಿಂತನ–ಮಂಥನ ಕಾರ್ಯಕ್ರಮ'

# <u>್</u> ಆಮಂತ್ರಣ ಪತ್ರಿಕೆ ್ರ್

ಸೋಮವಾರ ದಿನಾಂಕ: O3–O1–2O22 ಸಮಯ ಮುಂಜಾನೆ: 1O–OO ಗಂಟೆಗೆ ಸ್ಥಳ: ಪದವಿ ಮಹಾವಿದ್ಯಾಲಯದ ಸಭಾಂಗಣ, ಮೂಡಲಗಿ

ಉದ್ಘಾಟನೆ : ಗೌರವಾಸ್ವಿತ ನ್ಯಾಯಮೂರ್ತಿ ಅರಳ ನಾಗರಾಜ, ಗಂಗಾವತಿ

ವಿಶ್ರಾಂತ ನ್ಯಾಯಾಧೀಶರು. ಕರ್ನಾಟಕ ಉಚ್ಚ ನ್ಯಾಯಾಲಯ

ಅಧ್ಯಕ್ಷತೆ : ಸನ್ಮಾನ್ಯ ಶ್ರೀ. ವಿಜಯಕುಮಾರ ಸೋನವಾಲ್ಕರ

ಅಧ್ಯಕ್ಷರು. ಮೂಡಲಗಿ ಶಿಕ್ಷಣ ಸಂಸ್ಥೆ. ಮೂಡಲಗಿ

ಮುಖ್ಯ ಅತಿಥಿಗಳು : ಸನ್ಮಾನ್ಯ ಶ್ರೀ. ಗುರುನಾಥ ಜ. ಭೋರಿ

ರಾಜ್ಯಾಧ್ಯಕ್ಷರು. ಕರ್ನಾಟಕ ರಾಜ್ಯ ಮಾನವ ಹಕ್ಕುಗಳ ಹಿತರಕ್ಷಣಾ ಮಂಡಳ

: ಡಾ. ಪ್ರಕಾಶ ಐಹೊಳ್ಳ